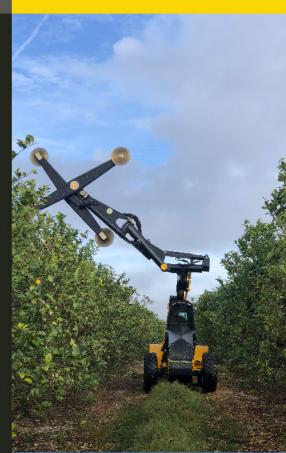

#### **Proroduct Benefits and Advantages**

- Heavy duty
- Suited for citrus orchards
- Variable-speed rotating crosses
- Four 32-inch-diameter saw blades
- Mounted on our 6 cylinder T4 power unit
- New and improved piston mounted Operator's Cabin for max convenience, easy maintenance and precise operation

### **Specifications:**

- Max Hedging Width: 4ft
- Max Hedging Height: 39ft 4in
- Max Flat Topping Width: 17ft 11 in
- Max Flat Topping Height: 21ft 5in
- Transport Height: 11 ft 3 in
- Cutting Pass: 13ft
- Engine: 200 hp John Deere Final Tier 4 Diesel Engine
- "Floating" rear wheels on demand