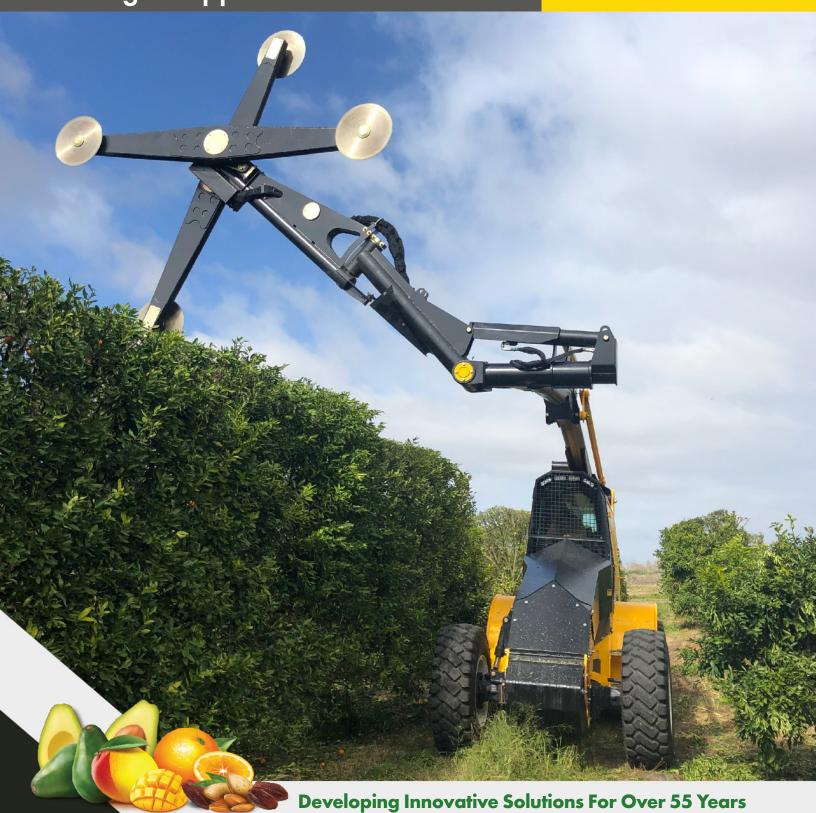

# AFRON TH 1200 T4 Hedger Topper

www.afron.com

## AFRON TH 1200 T4 Hedger Topper

#### **Proroduct Benefits and Advantages**

- Heavy duty
- Suited for citrus orchards
- Variable-speed rotating crosses
- Four 32-inch-diameter saw blades
- Mounted on our 6 cylinder T4 power unit
- New and improved piston mounted Operator's Cabin for max convenience, easy maintenance and precise operation

### **Specifications:**

- Max Hedging Width: 4ft
- Max Hedging Height: 39ft 4in
- Max Flat Topping Width: 17ft 11 in
- Max Flat Topping Height: 21ft 5in
- Transport Height: 11 ft 3 in
- Cutting Pass: 13ft
- Engine: 200 hp John Deere Final Tier 4 Diesel Engine
- "Floating" rear wheels on demand