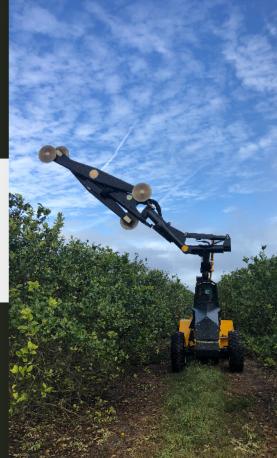

#### **Proroduct Benefits and Advantages**

- Heavy duty
- Suited for citrus orchards
- Variable-speed rotating crosses
- Four 32-inch-diameter saw blades
- Mounted on our 6 cylinder T4 power unit
- New and improved piston mounted Operator's Cabin for max convenience, easy maintenance and precise operation

### **Specifications:**

- Max Hedging Width: 4ft
- Max Hedging Height: 39ft 4in
- Max Flat Topping Width: 17ft 11 in
- Max Flat Topping Height: 21ft 5in
- Transport Height: 11 ft 3 in
- Cutting Pass: 13ft
- Engine: 200 hp John Deere Final Tier 4 Diesel Engine
- "Floating" rear wheels on demand