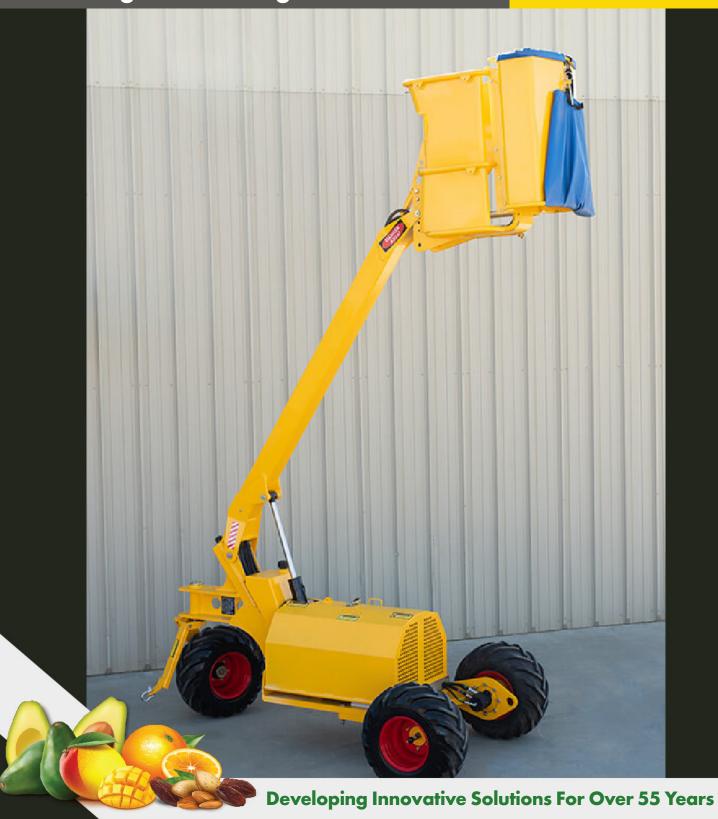

#### **Proroduct Benefits and Advantages**

The Afron SA200 was designed for efficient, economical, and safe picking and pruning of orchards at an elevated level.

Over 50 years of field experience and know how have gone into the design and manufacturing of this machine. Thousands of machines operate worldwide in various climates, under a wide range of ground conditions.

#### **Specifications:**

- Max Working Height: 14ft 9in
- Max Platform Height: 9ft 10in
- Machine Width: 4ft 9in
- Max Machine Length: 13ft
- Max Load Capacity: 330 lb