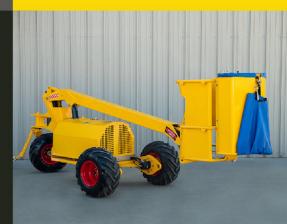

#### **Proroduct Benefits and Advantages**

The Afron SA200 was designed for efficient, economical, and safe picking and pruning of orchards at an elevated level.

Over 50 years of field experience and know how have gone into the design and manufacturing of this machine. Thousands of machines operate worldwide in various climates, under a wide range of ground conditions.

#### **Specifications:**

- Max Working Height: 14ft 9in
- Max Platform Height: 9ft 10in
- Machine Width: 4ft 9in
- Max Machine Length: 13ft
- Max Load Capacity: 330 lb