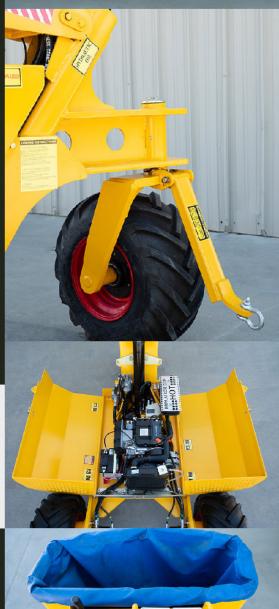

#### **Proroduct Benefits and Advantages**

The Afron SA200 was designed for efficient, economical, and safe picking and pruning of orchards at an elevated level.

Over 50 years of field experience and know how have gone into the design and manufacturing of this machine. Thousands of machines operate worldwide in various climates, under a wide range of ground conditions.

#### **Specifications:**

- Max Working Height: 14ft 9in
- Max Platform Height: 9ft 10in
- Machine Width: 4ft 9in
- Max Machine Length: 13ft
- Max Load Capacity: 330 lb