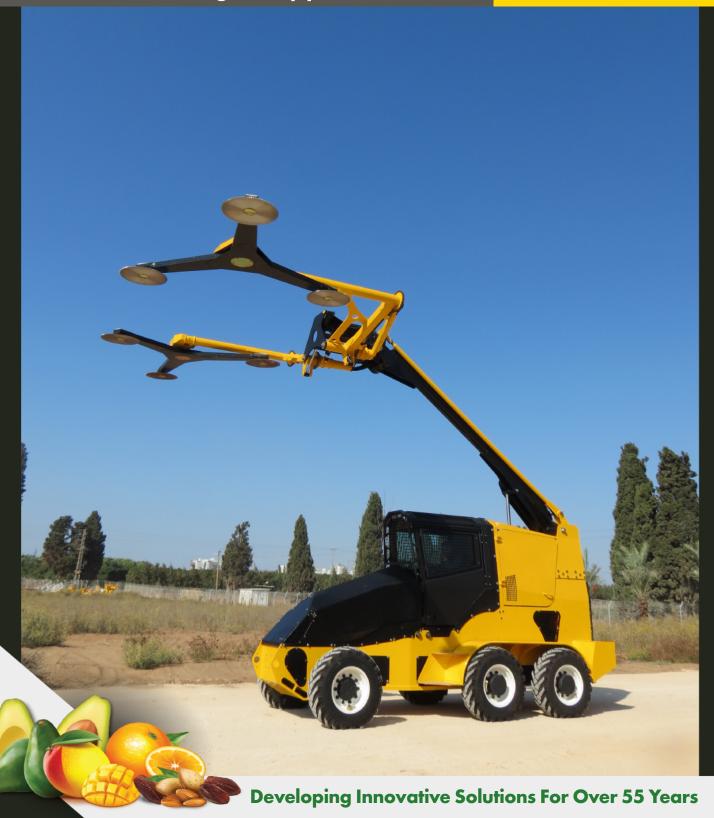

## **Dual Boom Hedger Topper**

Finally, a dual boom topper hedger that can meet the needs of the commercial operators and larger growers. Its unique design is versatile and increases productivity. Designed to cut up to 6 inch wood, the HD 1400 T4 is appropriate for most tree crops.

### **Proroduct Benefits and Advantages**

- Tops both sides of a row in a single pass
- Hedges both sides of a row in a single pass
- Variable-speed rotating crosses
- Appropriate for most tree crops
- Mounted on our 6 cylinder T4 power unit
- New and improved piston mounted Operator's Cabin for max convenience, easy maintenance and precise operation

### **Specifications:**

- Min Hedging Width: 8ft 9in
- Max Hedging Width: 19ft 9in
- Max Hedging Height: 45ft 11in
- Transport Height: 11ft 8in
- Cutting Capacity: 2.5" Diameter Wood
- Engine: 200 hp John Deere Final Tier 4 Diesel Engine
- 4-Wheel Steering
- Side-Tilting Chassis