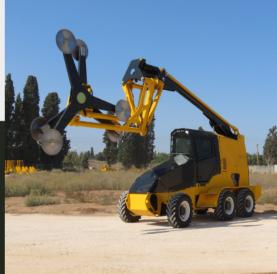

## **Dual Boom Hedger Topper**

Finally, a dual boom topper hedger that can meet the needs of the commercial operators and larger growers. Its unique design is versatile and increases productivity. Designed to cut up to 6 inch wood, the HD 1400 T4 is appropriate for most tree crops.

### **Proroduct Benefits and Advantages**

- Tops both sides of a row in a single pass
- Hedges both sides of a row in a single pass
- Variable-speed rotating crosses
- Appropriate for most tree crops
- Mounted on our 6 cylinder T4 power unit
- New and improved piston mounted Operator's Cabin for max convenience, easy maintenance and precise operation

### **Specifications:**

- Min Hedging Width: 8ft 9in
- Max Hedging Width: 19ft 9in
- Max Hedging Height: 45ft 11in
- Transport Height: 11ft 8in
- Cutting Capacity: 2.5" Diameter Wood
- Engine: 200 hp John Deere Final Tier 4 Diesel Engine
- 4-Wheel Steering
- Side-Tilting Chassis