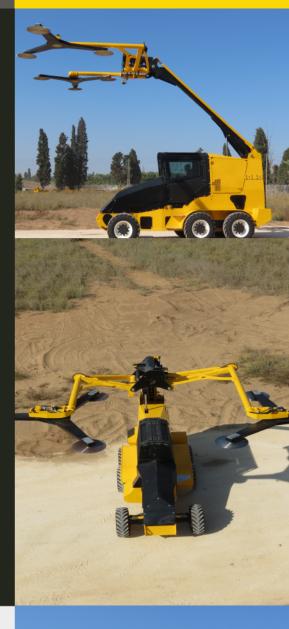

## **Dual Boom Hedger Topper**

Finally, a dual boom topper hedger that can meet the needs of the commercial operators and larger growers. Its unique design is versatile and increases productivity. Designed to cut up to 6 inch wood, the HD 1400 T4 is appropriate for most tree crops.

### **Proroduct Benefits and Advantages**

- Tops both sides of a row in a single pass
- Hedges both sides of a row in a single pass
- Variable-speed rotating crosses
- Appropriate for most tree crops
- Mounted on our 6 cylinder T4 power unit
- New and improved piston mounted Operator's Cabin for max convenience, easy maintenance and precise operation

### **Specifications:**

- Min Hedging Width: 8ft 9in
- Max Hedging Width: 19ft 9in
- Max Hedging Height: 45ft 11in
- Transport Height: 11ft 8in
- Cutting Capacity: 2.5" Diameter Wood
- Engine: 200 hp John Deere Final Tier 4 Diesel Engine
- 4-Wheel Steering
- Side-Tilting Chassis