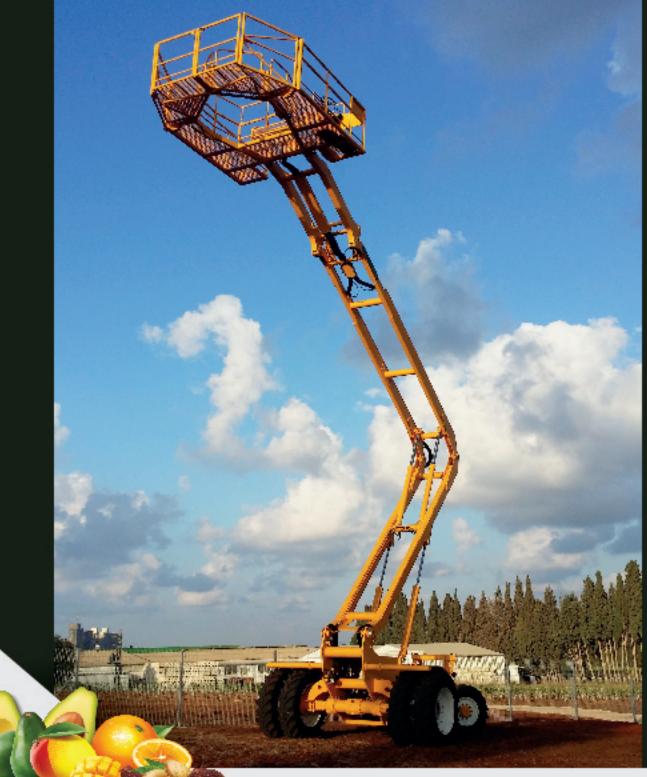

# AFRON AF20 Date Platform

### **Proroduct Benefits and Advantages**

- The safest and most productive Date Platform available
- Single machine can be used for pollination, pruning, harvesting and spraying, making it functional 10 months out of the year
- Platform wraps all the way around the tree
- One man operation that can carry up to four workers simultaneously on the platform
- Easy operation along with low maintenance

#### **Specifications:**

- Max Working Height: 57ft 11in
- Max Platform Height: 61ft 8in
- Max Machine Width: 13ft 9in
- Transport Height: 10ft
- Transport Length: 40ft 1 in
- Max Load Capacity: 1540 lb