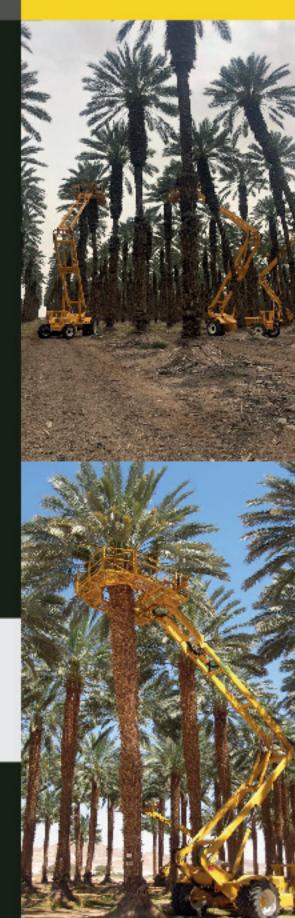

# AFRON AF20 Date Platform

### **Proroduct Benefits and Advantages**

- The safest and most productive Date Platform available
- Single machine can be used for pollination, pruning, harvesting and spraying, making it functional 10 months out of the year
- Platform wraps all the way around the tree
- One man operation that can carry up to four workers simultaneously on the platform
- Easy operation along with low maintenance