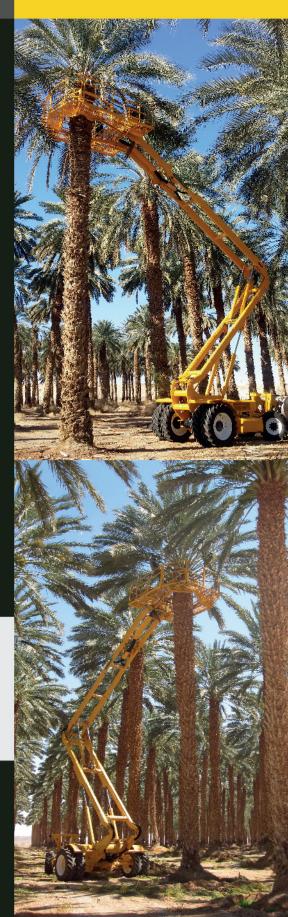

#### **Proroduct Benefits and Advantages**

- The safest and most productive Date Platform available
- Single machine can be used for pollination, pruning, harvesting and spraying, making it functional 10 months out of the year
- Platform wraps all the way around the tree
- One man operation that can carry up to four workers simultaneously on the platform
- Easy operation along with low maintenance

#### **Specifications:**

Max Working Height: 52ft 11inMax Platform Height: 56ft 9in

• Max Machine Width: 11ft 6in

Transport Height: 9ft 2inTransport Length: 39ft 9in

Max Load Capacity: 1540 lb