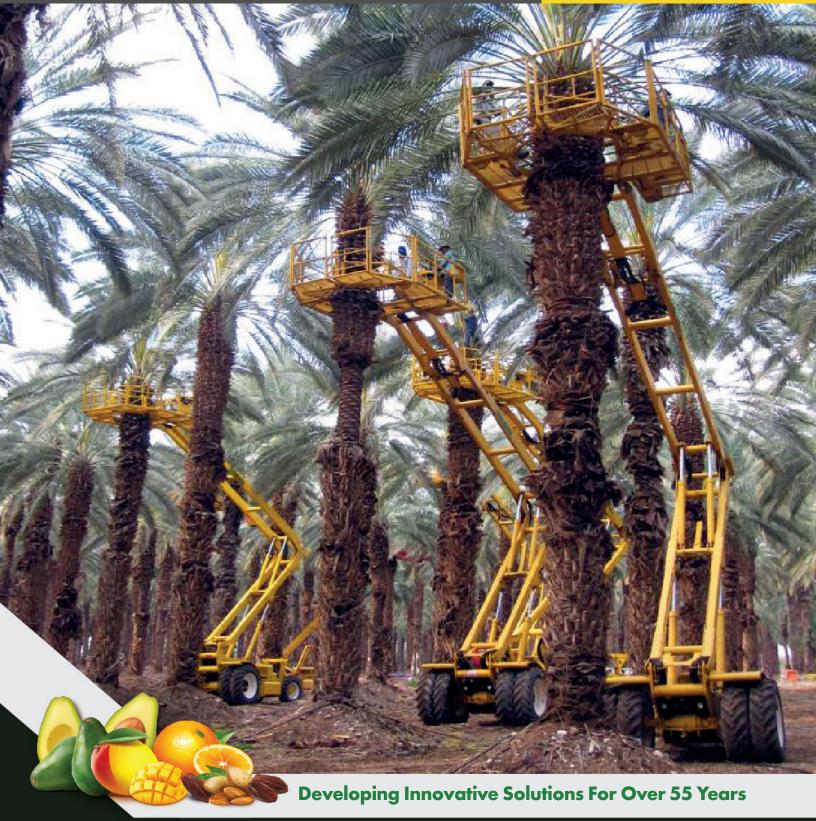

#### **Proroduct Benefits and Advantages**

- The safest and most productive Date Platform available
- Single machine can be used for pollination, pruning, harvesting and spraying, making it functional 10 months out of the year
- Platform wraps all the way around the tree
- One man operation that can carry up to four workers simultaneously on the platform
- Easy operation along with low maintenance

#### **Additional Assemblages and Systems:**

- Compressed Air System
- Sprayer

#### **Specifications:**

Max Working Height: 52ft 11inMax Platform Height: 56ft 9in

• Max Machine Width: 11ft 6in

Transport Height: 9ft 2inTransport Length: 39ft 9in

Max Load Capacity: 1540 lb