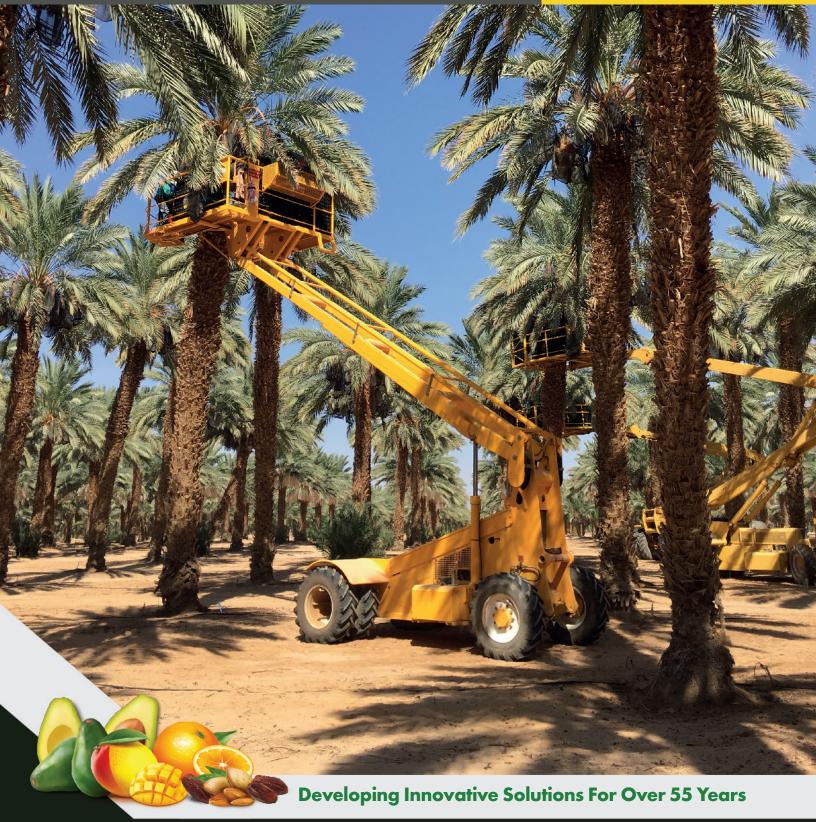

## AFRON AF13

**Date Platform** 

### **AFRON AF13**

#### Date Platform

#### **Proroduct Benefits and Advantages**

- The safest and most productive Date Platform available
- Single machine can be used for pollination, pruning, harvesting and spraying, making it functional 10 months out of the year
- Platform wraps all the way around the tree
- One man operation that can carry up to four workers simultaneously on the platform
- Easy operation along with low maintenance

#### **Specifications:**

- Max Working Height: 36ft 4in
- Max Platform Height: 40ft 3in
- Max Machine Width: 10ft 5in
- Transport Height: 10ft 9in
- Transport Length: 36ft 3in
- Max Load Capacity: 1765 lb