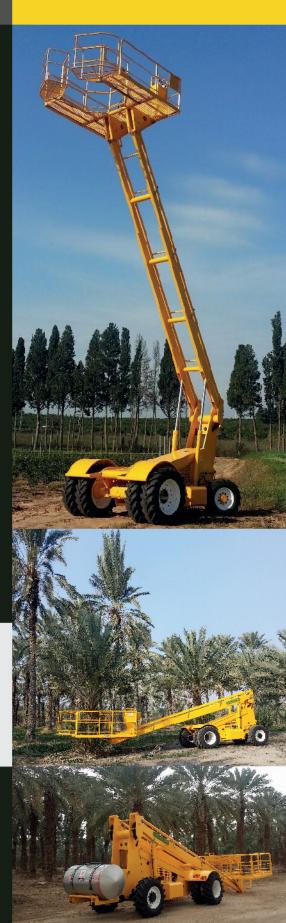

## AFRON AF13

**Date Platform** 

### **AFRON AF13**

#### Date Platform

#### **Proroduct Benefits and Advantages**

- The safest and most productive Date Platform available
- Single machine can be used for pollination, pruning, harvesting and spraying, making it functional 10 months out of the year
- Platform wraps all the way around the tree
- One man operation that can carry up to four workers simultaneously on the platform
- Easy operation along with low maintenance

#### **Additional Assemblages and Systems:**

- Compressed Air System
- Sprayer
- G1 Conveyor

#### **Specifications:**

- Max Working Height: 36ft 4in
- Max Platform Height: 40ft 3in
- Max Machine Width: 10ft 5in
- Transport Height: 10ft 9in
- Transport Length: 36ft 3in
- Max Load Capacity: 1765 lb