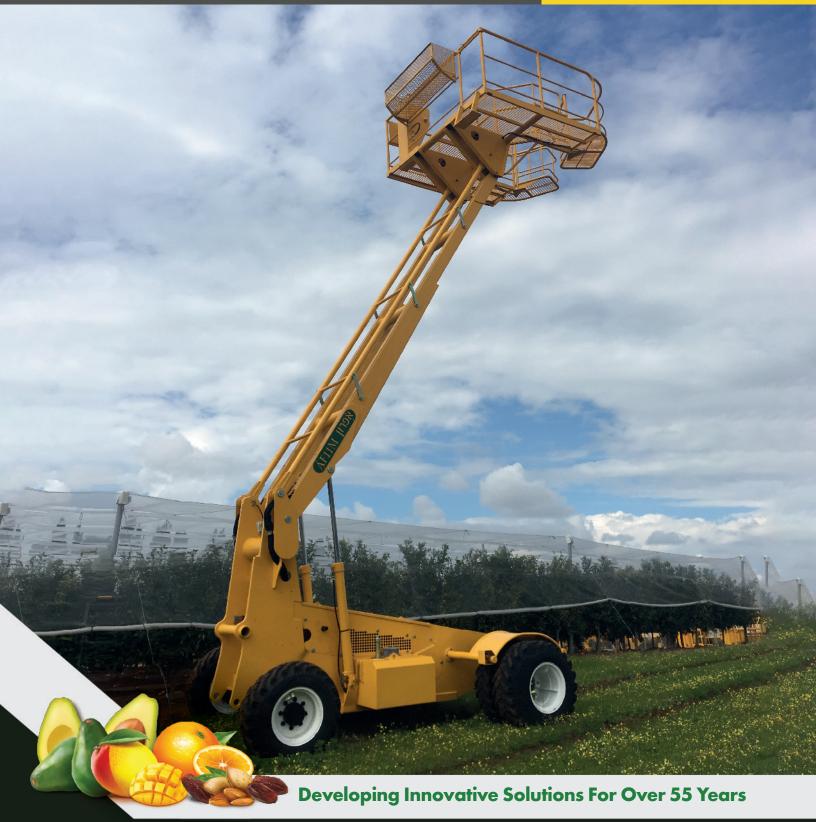

## AFRON AF11

**Date Platform** 

### **AFRON AF11**

### **Date Platform**

# AFRON IN MOTION

#### **Proroduct Benefits and Advantages**

- The safest and most productive Date Platform available
- Single machine can be used for pollination, pruning, harvesting and spraying, making it functional 10 months out of the year
- Platform wraps all the way around the tree
- One man operation that can carry up to four workers simultaneously on the platform
- Easy operation along with low maintenance

#### **Specifications:**

- Max Working Height: 29ft 7in
- Max Platform Height: 33ft 6in
- Max Machine Width: 9ft 10in
- Transport Height: 9ft 5in
- Transport Length: 30ft 4in
- Max Load Capacity: 1320 lb