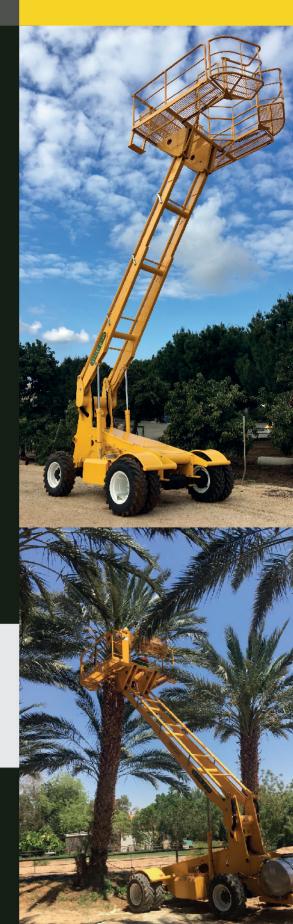

# AFRON IN MOTION

#### **Proroduct Benefits and Advantages**

- The safest and most productive Date Platform available
- Single machine can be used for pollination, pruning, harvesting and spraying, making it functional 10 months out of the year
- Platform wraps all the way around the tree
- One man operation that can carry up to four workers simultaneously on the platform
- Easy operation along with low maintenance

#### **Specifications:**

- Max Working Height: 29ft 7in
- Max Platform Height: 33ft 6in
- Max Machine Width: 9ft 10in
- Transport Height: 9ft 5in
- Transport Length: 30ft 4in
- Max Load Capacity: 1320 lb