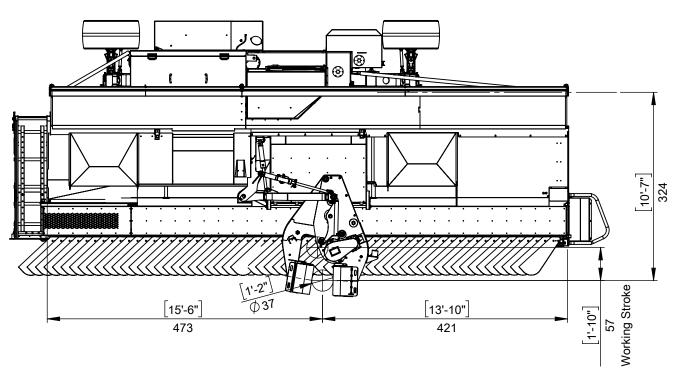

|                                                                                                                                                                                                                                                                                                                     | Machine model:                                                                                                                               | TWIN D3-T4                 |            |
|---------------------------------------------------------------------------------------------------------------------------------------------------------------------------------------------------------------------------------------------------------------------------------------------------------------------|----------------------------------------------------------------------------------------------------------------------------------------------|----------------------------|------------|
|                                                                                                                                                                                                                                                                                                                     | Dimension drawing                                                                                                                            | Version:                   | 04.2020.00 |
| All proprietary rights reserved by TOL Incorporated. This drawing shall not be reproduced or in any way utilized, for the manufacture of the component or unit here in illustrated and must not be replaced to other parties without written consent by TOL Incorporated. Any infringement will be legally pursued. | As our policy is one of continuous improvement we reserve the right to change specification without notice and without incurring obligation. | Scale:                     | 1:75       |
|                                                                                                                                                                                                                                                                                                                     |                                                                                                                                              | Date:                      | April 2020 |
|                                                                                                                                                                                                                                                                                                                     | Machine dimension may vary according to special option, tractor size (kit models), or special feature.                                       | Sheet:                     | 1 of 5     |
|                                                                                                                                                                                                                                                                                                                     |                                                                                                                                              | All dimensions are rounded |            |
|                                                                                                                                                                                                                                                                                                                     | Remarks: All dimensions are in dual properties: feet-inches & centimeters                                                                    | INCORPORATED               |            |