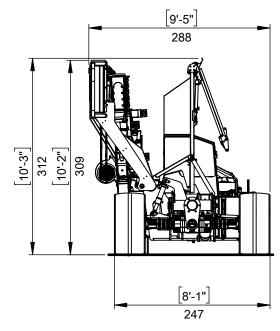

Machine model: TWIN D3-T4 Dimension drawing Version: 04.2020.00 As our policy is one of continuous improvement we reserve the right to change specification without notice and without incurring obligation. Scale: 1:65 Date: April 2020 component or unit here in illustrated and must not be replaced to other parties without written consent by

Machine dimension may vary according to special option, tractor size (kit models), or special feature. Sheet: 5 of 6 All dimensions are rounded Remarks: All dimensions are in dual properties: feet-inches & centimeters