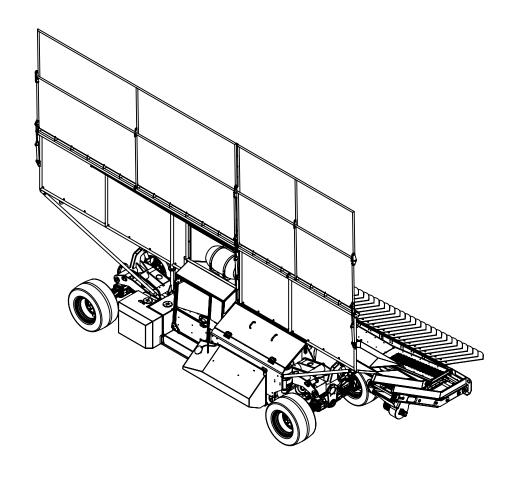

Machine model: TWIN D3-T4 Dimension drawing Version: 04.2020.00 All proprietary rights reserved by TOL Incorporated. This drawing shall not be reproduced or in any way utilized, for the manufacture of the component or unit here in illustrated and must not be replaced to other narties without written consent by Scale: 1:60 Date: April 2020 Sheet: 2 of 5 All dimensions are rounded Remarks: All dimensions are in dual properties: feet-inches & centimeters