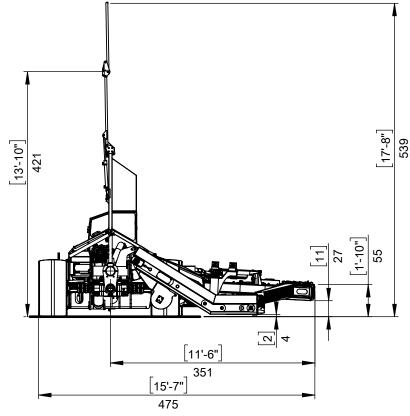

Any infringement will be legally

pursued.

|                                                                                                                                                                                                                                                                                                                     | Machine model: TWIN D3-T4                                                                                                                    |                            |            |
|---------------------------------------------------------------------------------------------------------------------------------------------------------------------------------------------------------------------------------------------------------------------------------------------------------------------|----------------------------------------------------------------------------------------------------------------------------------------------|----------------------------|------------|
|                                                                                                                                                                                                                                                                                                                     | Machine model:                                                                                                                               | TWIN D3-T4                 |            |
|                                                                                                                                                                                                                                                                                                                     | Dimension drawing                                                                                                                            | Version:                   | 04.2020.00 |
| All proprietary rights reserved by TOL Incorporated. This drawing shall not be reproduced or in any way utilized, for the manufacture of the component or unit here in illustrated and must not be replaced to other parties without written consent by TOL Incorporated. Any infringement will be legally pursued. | As our policy is one of continuous improvement we reserve the right to change specification without notice and without incurring obligation. | Scale:                     | 1:65       |
|                                                                                                                                                                                                                                                                                                                     |                                                                                                                                              | Date:                      | April 2020 |
|                                                                                                                                                                                                                                                                                                                     | Machine dimension may vary according to special option, tractor size (kit models), or special feature.                                       | Sheet:                     | 3 of 6     |
|                                                                                                                                                                                                                                                                                                                     |                                                                                                                                              | All dimensions are rounded |            |
|                                                                                                                                                                                                                                                                                                                     | Remarks: All dimensions are in dual properties: feet.inches & centimeters                                                                    | INCORPORATED               |            |