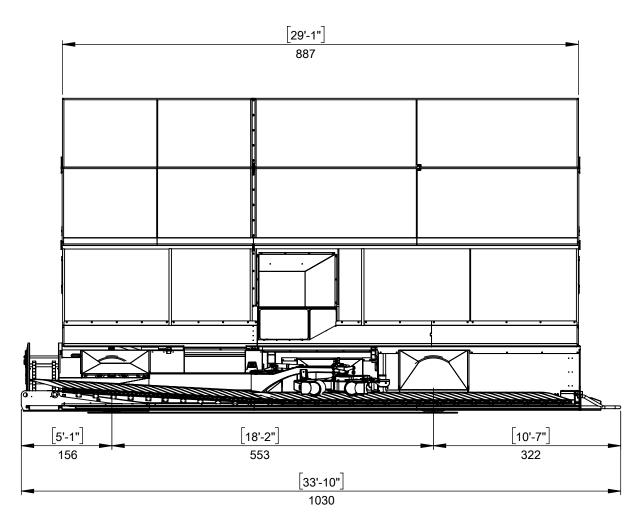

Machine model: TWIN D3-T4 Dimension drawing Version: 04.2020.00 All proprietary rights reserved by TOL Incorporated. This drawing shall not be reproduced or in any way utilized, for the manufacture of the component or unit here in illustrated and must not be replaced to other narties without written consent by Scale: 1:60 Date: April 2020 Sheet: 2 of 5 All dimensions are rounded Remarks: All dimensions are in dual properties: feet-inches & centimeters