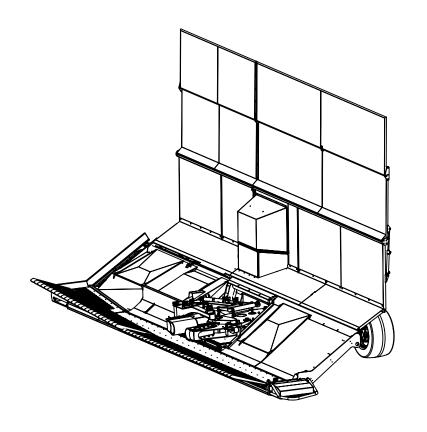

|                                                                                                                                                                                                                                                                                                                     | Machine model:                                                                                                                               | TWIN D3-T4                 |            |
|---------------------------------------------------------------------------------------------------------------------------------------------------------------------------------------------------------------------------------------------------------------------------------------------------------------------|----------------------------------------------------------------------------------------------------------------------------------------------|----------------------------|------------|
|                                                                                                                                                                                                                                                                                                                     | Dimension drawing                                                                                                                            | Version:                   | 04.2020.00 |
| All proprietary rights reserved by TOL Incorporated. This drawing shall not be reproduced or in any way utilized, for the manufacture of the component or unit here in illustrated and must not be replaced to other parties without written consent by TOL Incorporated. Any infringement will be legally pursued. | As our policy is one of continuous improvement we reserve the right to change specification without notice and without incurring obligation. | Scale:                     | 1:75       |
|                                                                                                                                                                                                                                                                                                                     |                                                                                                                                              | Date:                      | April 2020 |
|                                                                                                                                                                                                                                                                                                                     | Machine dimension may vary according to special option, tractor size (kit models), or special feature.                                       | Sheet:                     | 1 of 5     |
|                                                                                                                                                                                                                                                                                                                     |                                                                                                                                              | All dimensions are rounded |            |
|                                                                                                                                                                                                                                                                                                                     | Remarks: All dimensions are in dual properties: feet-inches & centimeters                                                                    | INCORPORATED               |            |