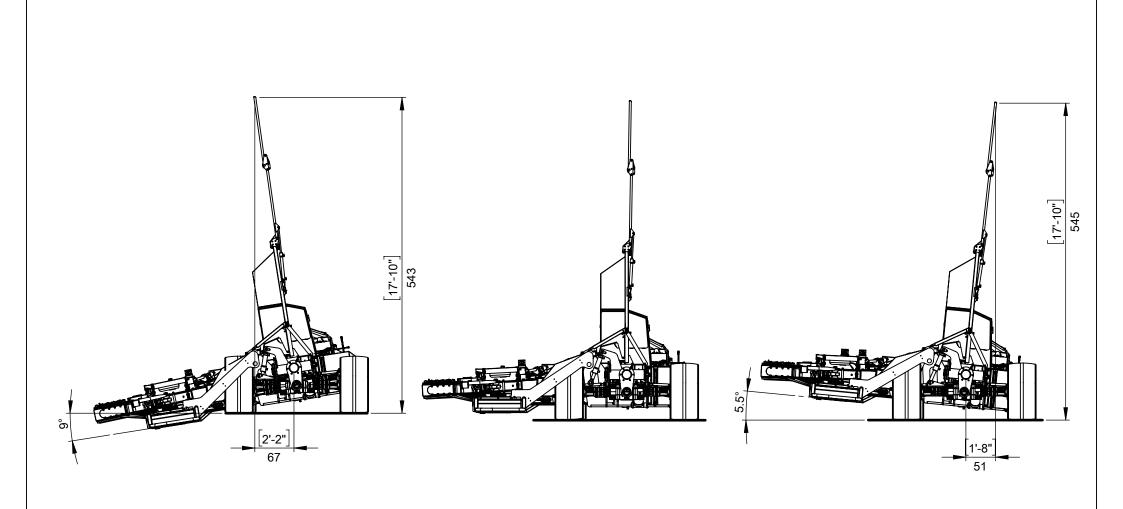

Any infringement will be legally

pursued.

|                                                                                                                                                                                                                                                                                                                     | Machine model: TWIN D3-T4                                                                                                                    |                            |            |
|---------------------------------------------------------------------------------------------------------------------------------------------------------------------------------------------------------------------------------------------------------------------------------------------------------------------|----------------------------------------------------------------------------------------------------------------------------------------------|----------------------------|------------|
|                                                                                                                                                                                                                                                                                                                     | Machine model:                                                                                                                               | TWIN D3-T4                 |            |
|                                                                                                                                                                                                                                                                                                                     | Dimension drawing                                                                                                                            | Version:                   | 04.2020.00 |
| All proprietary rights reserved by TOL Incorporated. This drawing shall not be reproduced or in any way utilized, for the manufacture of the component or unit here in illustrated and must not be replaced to other parties without written consent by TOL Incorporated. Any infringement will be legally pursued. | As our policy is one of continuous improvement we reserve the right to change specification without notice and without incurring obligation. | Scale:                     | 1:65       |
|                                                                                                                                                                                                                                                                                                                     |                                                                                                                                              | Date:                      | April 2020 |
|                                                                                                                                                                                                                                                                                                                     | Machine dimension may vary according to special option, tractor size (kit models), or special feature.                                       | Sheet:                     | 3 of 6     |
|                                                                                                                                                                                                                                                                                                                     |                                                                                                                                              | All dimensions are rounded |            |
|                                                                                                                                                                                                                                                                                                                     | Remarks: All dimensions are in dual properties: feet.inches & centimeters                                                                    | INCORPORATED               |            |

|                                                      | Machine model: TW                                                                                                                                     | /IN D3-T                   | 4            |
|------------------------------------------------------|-------------------------------------------------------------------------------------------------------------------------------------------------------|----------------------------|--------------|
|                                                      | Dimension drawing                                                                                                                                     | Version:                   | 04.2020.00   |
| parties without written consent by TOL Incorporated. | As our policy is one of continuous<br>improvement we reserve the right to<br>change specification without notice and<br>without incurring obligation. | Scale:                     | 1:65         |
|                                                      |                                                                                                                                                       | Date:                      | April 2020   |
|                                                      | Machine dimension may vary according to special option, tractor size (kit models), or special feature.                                                | Sheet:                     | 4 of 6       |
|                                                      |                                                                                                                                                       | All dimensions are rounded |              |
|                                                      | Remarks:<br>All dimensions are in dual properties:<br>feet-inches & centimeters                                                                       | 10                         | INCORPORATED |