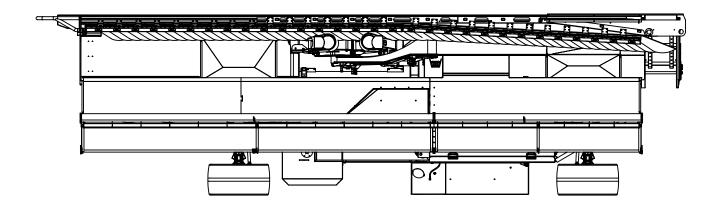

|                                                                                                                                                                                                                                                                                                                     | Machine model:                                                                                                                               | TWIN D3-T4                 |            |
|---------------------------------------------------------------------------------------------------------------------------------------------------------------------------------------------------------------------------------------------------------------------------------------------------------------------|----------------------------------------------------------------------------------------------------------------------------------------------|----------------------------|------------|
|                                                                                                                                                                                                                                                                                                                     | Dimension drawing                                                                                                                            | Version:                   | 04.2020.00 |
| All proprietary rights reserved by TOL Incorporated. This drawing shall not be reproduced or in any way utilized, for the manufacture of the component or unit here in illustrated and must not be replaced to other parties without written consent by TOL Incorporated. Any infringement will be legally pursued. | As our policy is one of continuous improvement we reserve the right to change specification without notice and without incurring obligation. | Scale:                     | 1:75       |
|                                                                                                                                                                                                                                                                                                                     |                                                                                                                                              | Date:                      | April 2020 |
|                                                                                                                                                                                                                                                                                                                     | Machine dimension may vary according to special option, tractor size (kit models), or special feature.                                       | Sheet:                     | 1 of 5     |
|                                                                                                                                                                                                                                                                                                                     |                                                                                                                                              | All dimensions are rounded |            |
|                                                                                                                                                                                                                                                                                                                     | Remarks: All dimensions are in dual properties: feet-inches & centimeters                                                                    | INCORPORATED               |            |