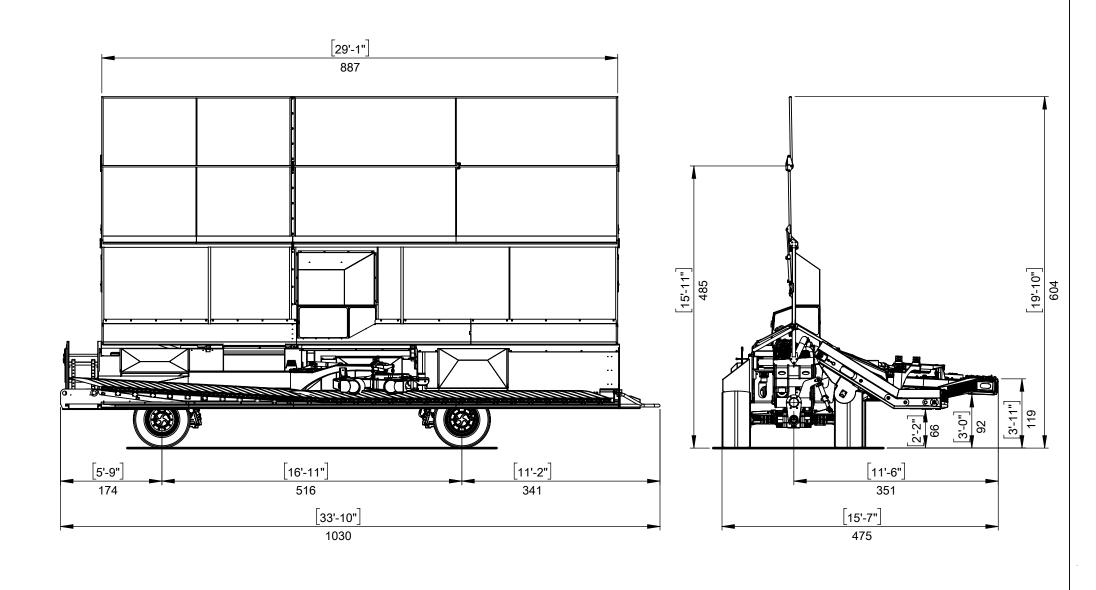

|                                                      | Machine model: TW                                                                                                                                     | /IN D3-T                   | 4            |
|------------------------------------------------------|-------------------------------------------------------------------------------------------------------------------------------------------------------|----------------------------|--------------|
|                                                      | Dimension drawing                                                                                                                                     | Version:                   | 04.2020.00   |
| parties without written consent by TOL Incorporated. | As our policy is one of continuous<br>improvement we reserve the right to<br>change specification without notice and<br>without incurring obligation. | Scale:                     | 1:65         |
|                                                      |                                                                                                                                                       | Date:                      | April 2020   |
|                                                      | Machine dimension may vary according to special option, tractor size (kit models), or special feature.                                                | Sheet:                     | 4 of 6       |
|                                                      |                                                                                                                                                       | All dimensions are rounded |              |
|                                                      | Remarks:<br>All dimensions are in dual properties:<br>feet-inches & centimeters                                                                       | 10                         | INCORPORATED |