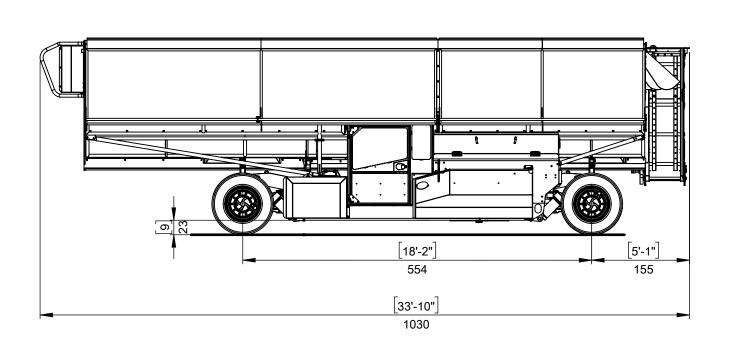

Any infringement will be legally

pursued.

|                                                                                                                                                                                                                                                                                                                     | Machine model: TWIN D3-T4                                                                                                                    |                            |            |
|---------------------------------------------------------------------------------------------------------------------------------------------------------------------------------------------------------------------------------------------------------------------------------------------------------------------|----------------------------------------------------------------------------------------------------------------------------------------------|----------------------------|------------|
|                                                                                                                                                                                                                                                                                                                     | Machine model:                                                                                                                               | TWIN D3-T4                 |            |
|                                                                                                                                                                                                                                                                                                                     | Dimension drawing                                                                                                                            | Version:                   | 04.2020.00 |
| All proprietary rights reserved by TOL Incorporated. This drawing shall not be reproduced or in any way utilized, for the manufacture of the component or unit here in illustrated and must not be replaced to other parties without written consent by TOL Incorporated. Any infringement will be legally pursued. | As our policy is one of continuous improvement we reserve the right to change specification without notice and without incurring obligation. | Scale:                     | 1:65       |
|                                                                                                                                                                                                                                                                                                                     |                                                                                                                                              | Date:                      | April 2020 |
|                                                                                                                                                                                                                                                                                                                     | Machine dimension may vary according to special option, tractor size (kit models), or special feature.                                       | Sheet:                     | 3 of 6     |
|                                                                                                                                                                                                                                                                                                                     |                                                                                                                                              | All dimensions are rounded |            |
|                                                                                                                                                                                                                                                                                                                     | Remarks: All dimensions are in dual properties: feet.inches & centimeters                                                                    | INCORPORATED               |            |

|                                                      | Machine model: TW                                                                                                                                     | /IN D3-T                   | 4            |
|------------------------------------------------------|-------------------------------------------------------------------------------------------------------------------------------------------------------|----------------------------|--------------|
|                                                      | Dimension drawing                                                                                                                                     | Version:                   | 04.2020.00   |
| parties without written consent by TOL Incorporated. | As our policy is one of continuous<br>improvement we reserve the right to<br>change specification without notice and<br>without incurring obligation. | Scale:                     | 1:65         |
|                                                      |                                                                                                                                                       | Date:                      | April 2020   |
|                                                      | Machine dimension may vary according to special option, tractor size (kit models), or special feature.                                                | Sheet:                     | 4 of 6       |
|                                                      |                                                                                                                                                       | All dimensions are rounded |              |
|                                                      | Remarks:<br>All dimensions are in dual properties:<br>feet-inches & centimeters                                                                       | 10                         | INCORPORATED |