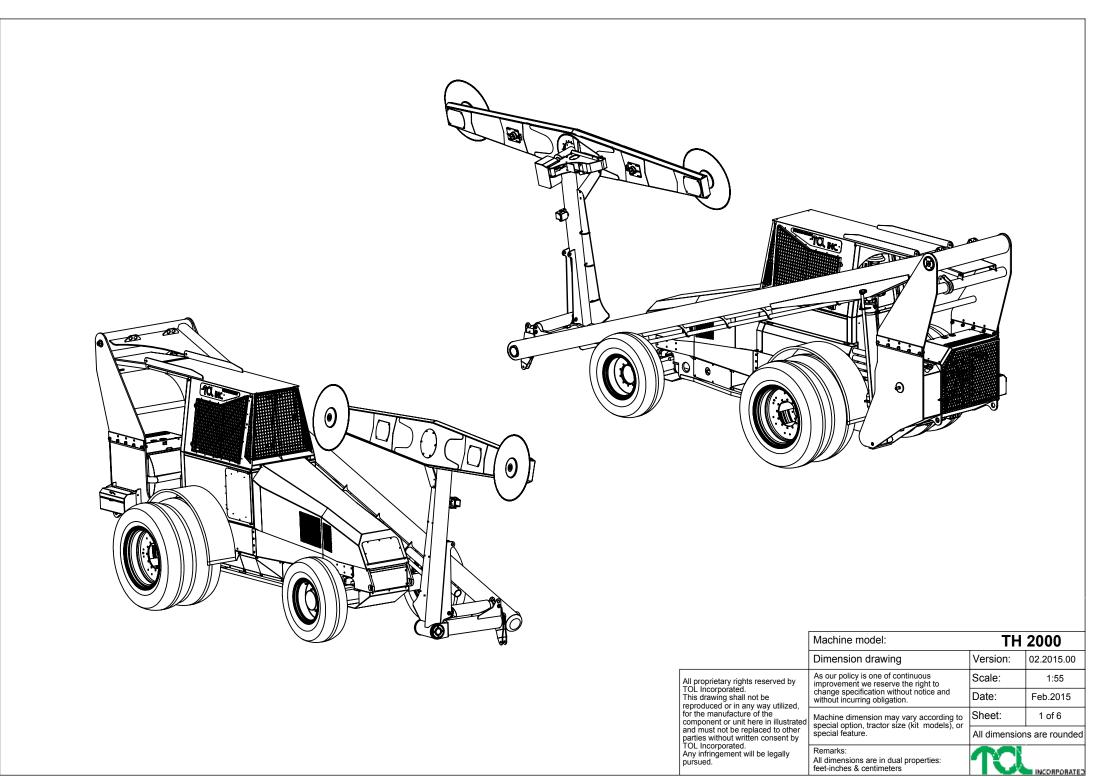

| All proprietary rights reserved by   |
|--------------------------------------|
| TOL Incorporated.                    |
| This drawing shall not be            |
| reproduced or in any way utilized,   |
| for the manufacture of the           |
| component or unit here in illustrate |
| and must not be replaced to other    |
| parties without written consent by   |
| TOL Incorporated.                    |
| Any infringement will be legally     |
|                                      |

pursued.

|            | Machine model:                                                                                                                                        | TH                         | 2000         |
|------------|-------------------------------------------------------------------------------------------------------------------------------------------------------|----------------------------|--------------|
|            | Dimension drawing                                                                                                                                     | Version:                   | 02.2015.00   |
| ,          | As our policy is one of continuous<br>improvement we reserve the right to<br>change specification without notice and<br>without incurring obligation. | Scale:                     | 1:65         |
| i,         |                                                                                                                                                       | Date:                      | Feb.2015     |
| ı,<br>ıted | Machine dimension may vary according to special option, tractor size (kit models), or special feature.                                                | Sheet:                     | 2 of 6       |
| er<br>y    |                                                                                                                                                       | All dimensions are rounded |              |
|            | Remarks:<br>All dimensions are in dual properties:<br>feet-inches & centimeters                                                                       | TC                         | INCORPORATE: |
|            |                                                                                                                                                       |                            |              |