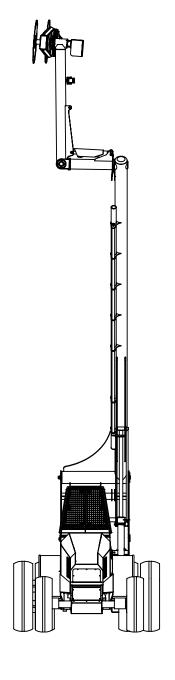

| All proprietary rights reserved by   |
|--------------------------------------|
| TOL Incorporated.                    |
| This drawing shall not be            |
| reproduced or in any way utilized,   |
| for the manufacture of the           |
| component or unit here in illustrate |
| and must not be replaced to other    |
| parties without written consent by   |
| TOL Incorporated.                    |
| Any infringement will be legally     |
|                                      |

pursued.

|            | Machine model:                                                                                                                                        | TH                         | 2000         |
|------------|-------------------------------------------------------------------------------------------------------------------------------------------------------|----------------------------|--------------|
|            | Dimension drawing                                                                                                                                     | Version:                   | 02.2015.00   |
| ,          | As our policy is one of continuous<br>improvement we reserve the right to<br>change specification without notice and<br>without incurring obligation. | Scale:                     | 1:65         |
| i,         |                                                                                                                                                       | Date:                      | Feb.2015     |
| ı,<br>ıted | Machine dimension may vary according to special option, tractor size (kit models), or special feature.                                                | Sheet:                     | 2 of 6       |
| er<br>y    |                                                                                                                                                       | All dimensions are rounded |              |
|            | Remarks:<br>All dimensions are in dual properties:<br>feet-inches & centimeters                                                                       | TC                         | INCORPORATE: |
|            |                                                                                                                                                       |                            |              |