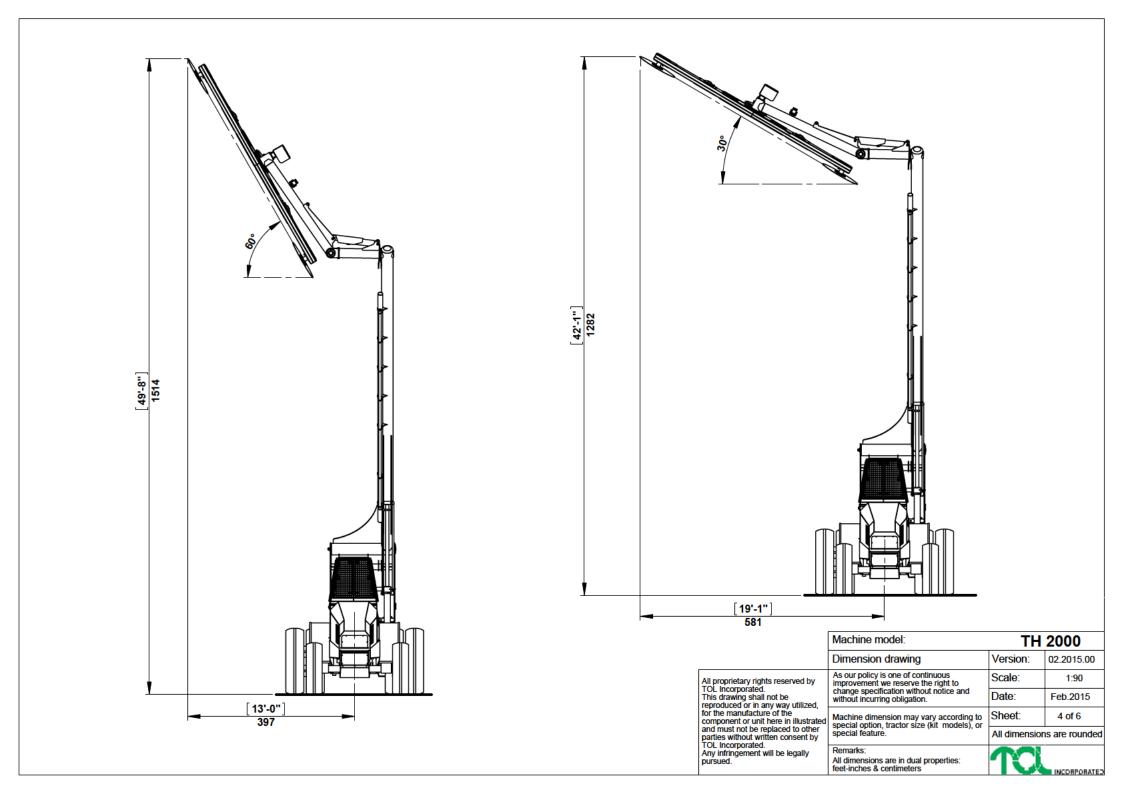

| All proprietary rights reserved by TOL Incorporated. This drawing shall not be reproduced or in any way utilized, for the manufacture of the component or unit here in illustrated and must not be replaced to other parties without written consent by |
|---------------------------------------------------------------------------------------------------------------------------------------------------------------------------------------------------------------------------------------------------------|
|                                                                                                                                                                                                                                                         |
|                                                                                                                                                                                                                                                         |

| Machine model:                                                                                                                                        | TH 2000                    |              |  |
|-------------------------------------------------------------------------------------------------------------------------------------------------------|----------------------------|--------------|--|
| Dimension drawing                                                                                                                                     | Version:                   | 02.2015.00   |  |
| As our policy is one of continuous<br>improvement we reserve the right to<br>change specification without notice and<br>without incurring obligation. | Scale:                     | 1:85         |  |
|                                                                                                                                                       | Date:                      | Feb.2015     |  |
| Machine dimension may vary according to special option, tractor size (kit models), or special feature.                                                | Sheet:                     | 3 of 6       |  |
|                                                                                                                                                       | All dimensions are rounded |              |  |
| Remarks:<br>All dimensions are in dual properties:<br>feet-inches & centimeters                                                                       | <b>10</b>                  | INCORPORATED |  |