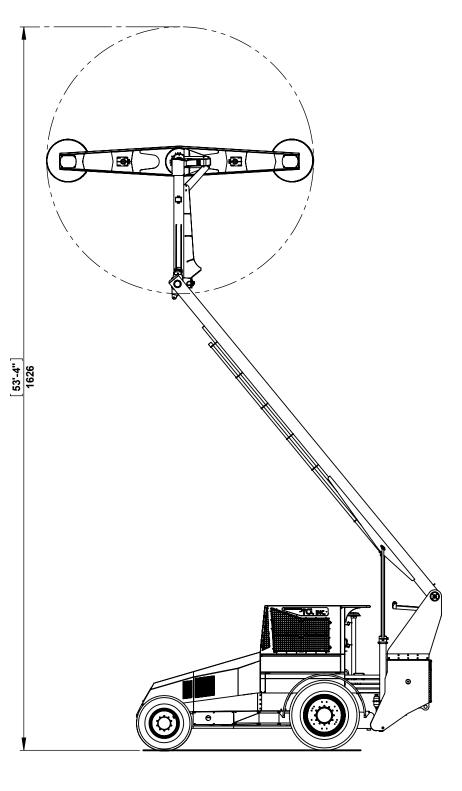

| All proprietary rights reserved by    |
|---------------------------------------|
| TOL Incorporated.                     |
| This drawing shall not be             |
| reproduced or in any way utilized,    |
| for the manufacture of the            |
| component or unit here in illustrated |
| and must not be replaced to other     |
| parties without written consent by    |
| TOL Incorporated.                     |
| Any infringement will be legally      |
| pursued.                              |

| Machine model:                                                                                                                               | TH 2000                    |            |
|----------------------------------------------------------------------------------------------------------------------------------------------|----------------------------|------------|
| Dimension drawing                                                                                                                            | Version:                   | 02.2015.00 |
| As our policy is one of continuous improvement we reserve the right to change specification without notice and without incurring obligation. | Scale:                     | 1:80       |
|                                                                                                                                              | Date:                      | Feb.2015   |
| Machine dimension may vary according to special option, tractor size (kit models), or                                                        | Sheet:                     | 5 of 6     |
| special feature.                                                                                                                             | All dimensions are rounded |            |

Remarks: All dimensions are in dual properties: feet-inches & centimeters