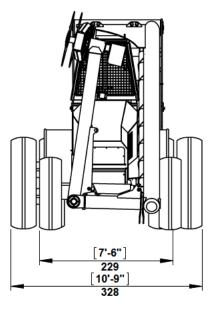

| All proprietary rights reserved by TOL Incorporated. This drawing shall not be reproduced or in any way utilized, for the manufacture of the component or unit here in illustrated and must not be replaced to other parties without written consent by |
|---------------------------------------------------------------------------------------------------------------------------------------------------------------------------------------------------------------------------------------------------------|
|                                                                                                                                                                                                                                                         |
|                                                                                                                                                                                                                                                         |

| Machine model:                                                                                                                                        | TH 2000                    |              |  |
|-------------------------------------------------------------------------------------------------------------------------------------------------------|----------------------------|--------------|--|
| Dimension drawing                                                                                                                                     | Version:                   | 02.2015.00   |  |
| As our policy is one of continuous<br>improvement we reserve the right to<br>change specification without notice and<br>without incurring obligation. | Scale:                     | 1:85         |  |
|                                                                                                                                                       | Date:                      | Feb.2015     |  |
| Machine dimension may vary according to special option, tractor size (kit models), or special feature.                                                | Sheet:                     | 3 of 6       |  |
|                                                                                                                                                       | All dimensions are rounded |              |  |
| Remarks:<br>All dimensions are in dual properties:<br>feet-inches & centimeters                                                                       | <b>10</b>                  | INCORPORATED |  |