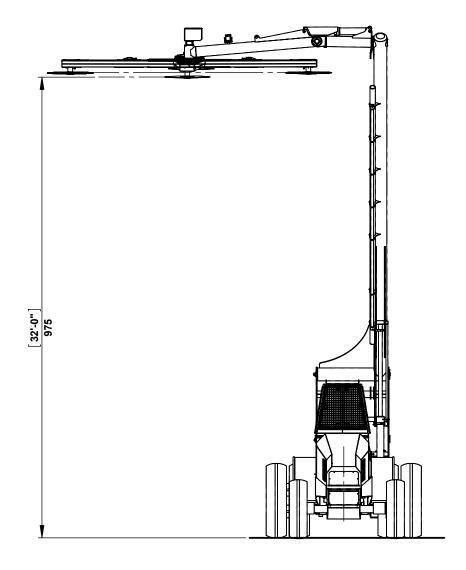

| Machine model:                                                                                                                               | TH 2000                    |            |
|----------------------------------------------------------------------------------------------------------------------------------------------|----------------------------|------------|
| Dimension drawing                                                                                                                            | Version:                   | 02.2015.00 |
| As our policy is one of continuous improvement we reserve the right to change specification without notice and without incurring obligation. | Scale:                     | 1:80       |
|                                                                                                                                              | Date:                      | Feb.2015   |
| Machine dimension may vary according to special option, tractor size (kit models), or                                                        | Sheet:                     | 5 of 6     |
| special feature.                                                                                                                             | All dimensions are rounded |            |

Remarks: All dimensions are in dual properties: feet-inches & centimeters