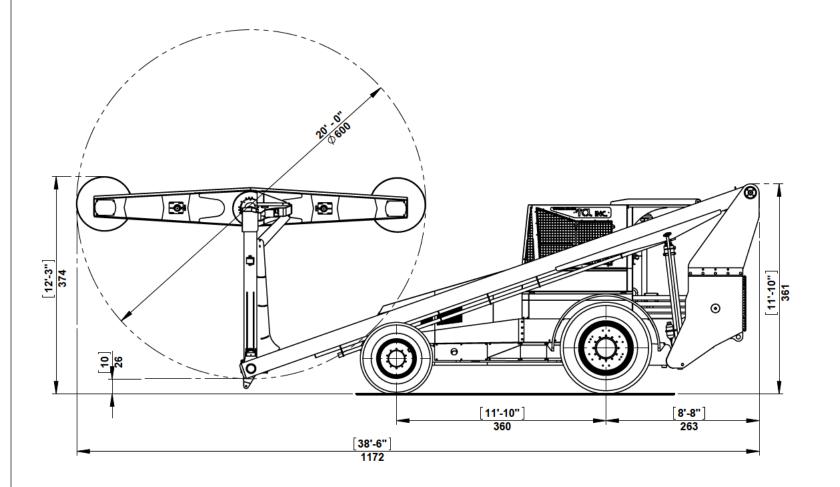

| All proprietary rights reserved by TOL Incorporated. This drawing shall not be reproduced or in any way utilized, for the manufacture of the component or unit here in illustrated and must not be replaced to other parties without written consent by |
|---------------------------------------------------------------------------------------------------------------------------------------------------------------------------------------------------------------------------------------------------------|
|                                                                                                                                                                                                                                                         |
|                                                                                                                                                                                                                                                         |

| Machine model:                                                                                                                                        | TH 2000                    |              |  |
|-------------------------------------------------------------------------------------------------------------------------------------------------------|----------------------------|--------------|--|
| Dimension drawing                                                                                                                                     | Version:                   | 02.2015.00   |  |
| As our policy is one of continuous<br>improvement we reserve the right to<br>change specification without notice and<br>without incurring obligation. | Scale:                     | 1:85         |  |
|                                                                                                                                                       | Date:                      | Feb.2015     |  |
| Machine dimension may vary according to special option, tractor size (kit models), or special feature.                                                | Sheet:                     | 3 of 6       |  |
|                                                                                                                                                       | All dimensions are rounded |              |  |
| Remarks:<br>All dimensions are in dual properties:<br>feet-inches & centimeters                                                                       | <b>10</b>                  | INCORPORATED |  |