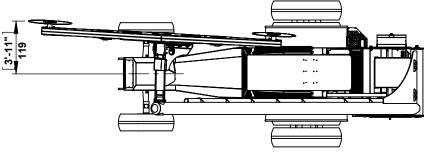

| All proprietary rights reserved by TOL Incorporated. This drawing shall not be reproduced or in any way utilized, for the manufacture of the component or unit here in illustrated and must not be replaced to other parties without written consent by |
|---------------------------------------------------------------------------------------------------------------------------------------------------------------------------------------------------------------------------------------------------------|
|                                                                                                                                                                                                                                                         |
|                                                                                                                                                                                                                                                         |

| Machine model:                                                                                                                                        | TH 2000                    |              |  |
|-------------------------------------------------------------------------------------------------------------------------------------------------------|----------------------------|--------------|--|
| Dimension drawing                                                                                                                                     | Version:                   | 02.2015.00   |  |
| As our policy is one of continuous<br>improvement we reserve the right to<br>change specification without notice and<br>without incurring obligation. | Scale:                     | 1:85         |  |
|                                                                                                                                                       | Date:                      | Feb.2015     |  |
| Machine dimension may vary according to special option, tractor size (kit models), or special feature.                                                | Sheet:                     | 3 of 6       |  |
|                                                                                                                                                       | All dimensions are rounded |              |  |
| Remarks:<br>All dimensions are in dual properties:<br>feet-inches & centimeters                                                                       | <b>10</b>                  | INCORPORATED |  |