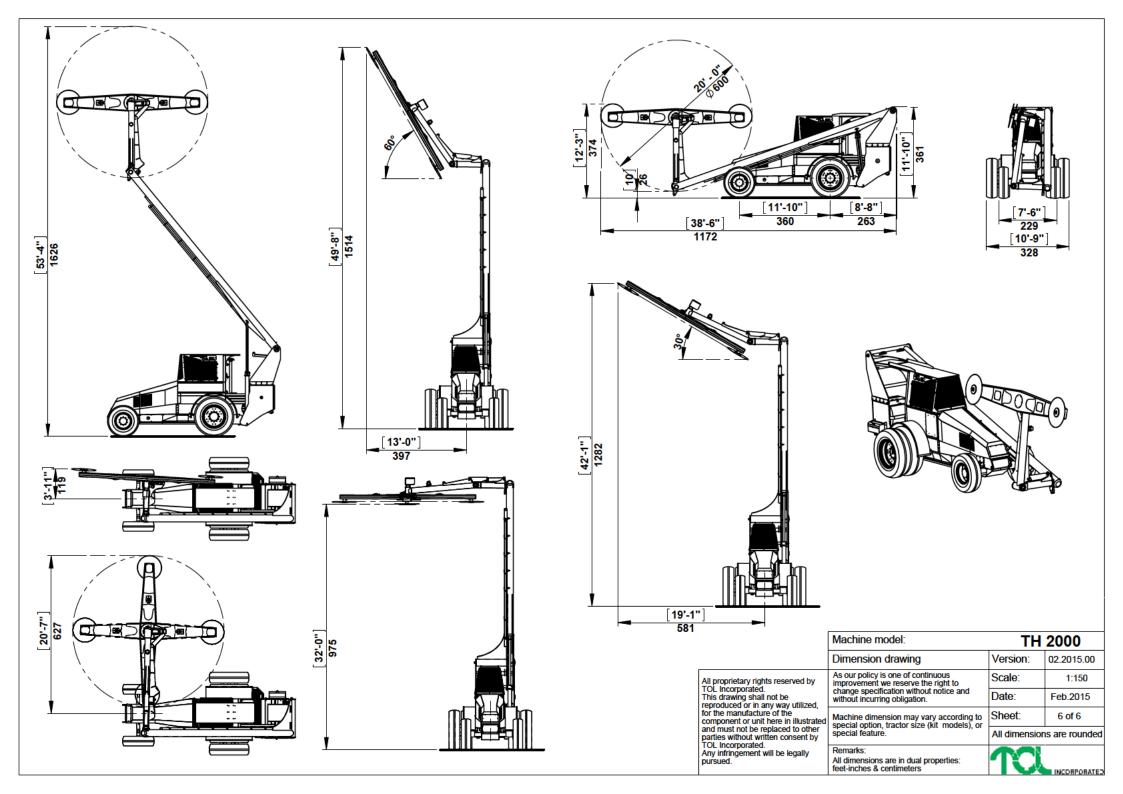

| All proprietary rights reserved by   |
|--------------------------------------|
| TOL Incorporated.                    |
| This drawing shall not be            |
| reproduced or in any way utilized,   |
| for the manufacture of the           |
| component or unit here in illustrate |
| and must not be replaced to other    |
| parties without written consent by   |
| TOL Incorporated.                    |
| Any infringement will be legally     |
|                                      |

pursued.

|            | Machine model:                                                                                                                                        | TH                         | 2000         |
|------------|-------------------------------------------------------------------------------------------------------------------------------------------------------|----------------------------|--------------|
|            | Dimension drawing                                                                                                                                     | Version:                   | 02.2015.00   |
| ,          | As our policy is one of continuous<br>improvement we reserve the right to<br>change specification without notice and<br>without incurring obligation. | Scale:                     | 1:65         |
| i,         |                                                                                                                                                       | Date:                      | Feb.2015     |
| ı,<br>ıted | Machine dimension may vary according to special option, tractor size (kit models), or special feature.                                                | Sheet:                     | 2 of 6       |
| er<br>y    |                                                                                                                                                       | All dimensions are rounded |              |
|            | Remarks:<br>All dimensions are in dual properties:<br>feet-inches & centimeters                                                                       | TC                         | INCORPORATE: |
|            |                                                                                                                                                       |                            |              |

| All proprietary rights reserved by TOL Incorporated. This drawing shall not be reproduced or in any way utilized, for the manufacture of the component or unit here in illustrated and must not be replaced to other parties without written consent by |
|---------------------------------------------------------------------------------------------------------------------------------------------------------------------------------------------------------------------------------------------------------|
|                                                                                                                                                                                                                                                         |
|                                                                                                                                                                                                                                                         |

| Machine model:                                                                                                                                        | TH 2000                    |              |  |
|-------------------------------------------------------------------------------------------------------------------------------------------------------|----------------------------|--------------|--|
| Dimension drawing                                                                                                                                     | Version:                   | 02.2015.00   |  |
| As our policy is one of continuous<br>improvement we reserve the right to<br>change specification without notice and<br>without incurring obligation. | Scale:                     | 1:85         |  |
|                                                                                                                                                       | Date:                      | Feb.2015     |  |
| Machine dimension may vary according to special option, tractor size (kit models), or special feature.                                                | Sheet:                     | 3 of 6       |  |
|                                                                                                                                                       | All dimensions are rounded |              |  |
| Remarks:<br>All dimensions are in dual properties:<br>feet-inches & centimeters                                                                       | <b>10</b>                  | INCORPORATED |  |

| All proprietary rights reserved by    |
|---------------------------------------|
| TOL Incorporated.                     |
| This drawing shall not be             |
| reproduced or in any way utilized,    |
| for the manufacture of the            |
| component or unit here in illustrated |
| and must not be replaced to other     |
| parties without written consent by    |
| TOL Incorporated.                     |
| Any infringement will be legally      |
| pursued.                              |