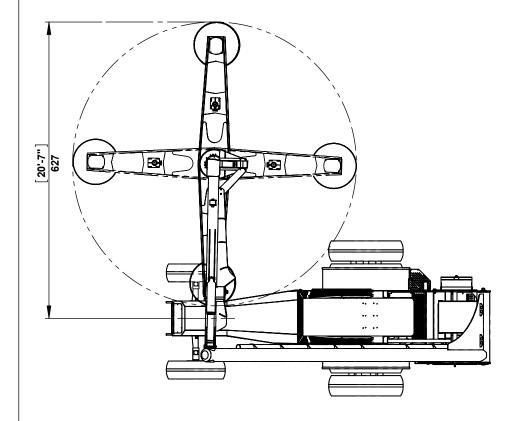

| All proprietary rights reserved by    |
|---------------------------------------|
| TOL Incorporated.                     |
| This drawing shall not be             |
| reproduced or in any way utilized,    |
| for the manufacture of the            |
| component or unit here in illustrated |
| and must not be replaced to other     |
| parties without written consent by    |
| TOL Incorporated.                     |
| Any infringement will be legally      |
| pursued.                              |

| Machine model:                                                                                                                               | TH 2000                    |            |
|----------------------------------------------------------------------------------------------------------------------------------------------|----------------------------|------------|
| Dimension drawing                                                                                                                            | Version:                   | 02.2015.00 |
| As our policy is one of continuous improvement we reserve the right to change specification without notice and without incurring obligation. | Scale:                     | 1:80       |
|                                                                                                                                              | Date:                      | Feb.2015   |
| Machine dimension may vary according to special option, tractor size (kit models), or                                                        | Sheet:                     | 5 of 6     |
| special feature.                                                                                                                             | All dimensions are rounded |            |

Remarks: All dimensions are in dual properties: feet-inches & centimeters