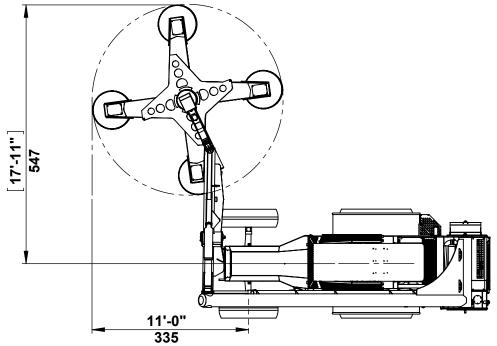

| Machine model:                                                                                                                                        | TH 1200                    |              |
|-------------------------------------------------------------------------------------------------------------------------------------------------------|----------------------------|--------------|
| Dimension drawing                                                                                                                                     | Version:                   | 12.2014.00   |
| As our policy is one of continuous<br>improvement we reserve the right to<br>change specification without notice and<br>without incurring obligation. | Scale:                     | 1:80         |
|                                                                                                                                                       | Date:                      | Dec.2014     |
| Machine dimension may vary according to special option, tractor size (kit models), or special feature.                                                | Sheet:                     | 4 of 6       |
|                                                                                                                                                       | All dimensions are rounded |              |
| Remarks:<br>All dimensions are in dual properties:<br>feet-inches & centimeters                                                                       | <b>10</b>                  | INCORPORATED |