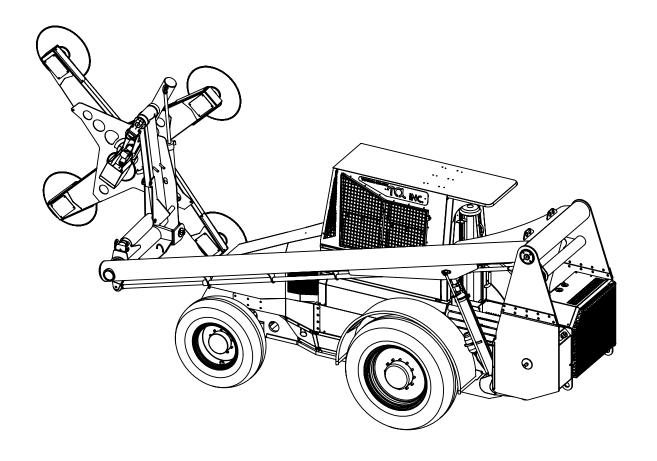

All proprietary rights reserved by TOL Incorporated.
This drawing shall not be reproduced or in any way utilized, for the manufacture of the component or unit here in illustrated and must not be replaced to other parties without written consent by TOL Incorporated.
Any infringement will be legally pursued.

| Machine model:                                                                                                                               | TH 1200                    |            |
|----------------------------------------------------------------------------------------------------------------------------------------------|----------------------------|------------|
| Dimension drawing                                                                                                                            | Version:                   | 01.2015.00 |
| As our policy is one of continuous improvement we reserve the right to change specification without notice and without incurring obligation. | Scale:                     | 1:50       |
|                                                                                                                                              | Date:                      | Jan.2015   |
| Machine dimension may vary according to special option, tractor size (kit models), or special feature.                                       | Sheet:                     | 1 of 6     |
|                                                                                                                                              | All dimensions are rounded |            |
| Remarks:                                                                                                                                     |                            |            |