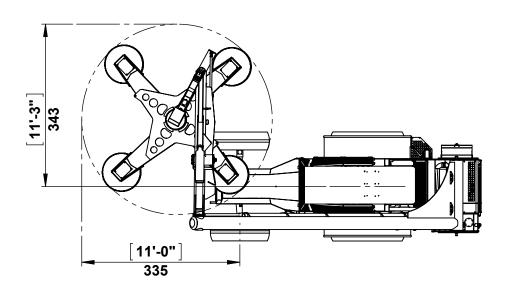

|  | Machine model:                                                                                         | TH ′          | 1200         |
|--|--------------------------------------------------------------------------------------------------------|---------------|--------------|
|  | Dimension drawing                                                                                      | Version:      | 01.2015.00   |
|  | As our policy is one of continuous improvement we reserve the right to                                 | Scale:        | 1:80         |
|  | change specification without notice and without incurring obligation.                                  | Date:         | Jan.2015     |
|  | Machine dimension may vary according to special option, tractor size (kit models), or special feature. | Sheet:        | 3 of 6       |
|  |                                                                                                        | All dimension | s are rounde |
|  | Remarks:<br>All dimensions are in dual properties:<br>feet-inches & centimeters                        | 10            | INCORPURATE  |

|  |                                                                                                                                                                                                                                                         | Billicioloti didwilli                                                                                   |
|--|---------------------------------------------------------------------------------------------------------------------------------------------------------------------------------------------------------------------------------------------------------|---------------------------------------------------------------------------------------------------------|
|  | All proprietary rights reserved by TOL Incorporated. This drawing shall not be reproduced or in any way utilized, for the manufacture of the component or unit here in illustrated and must not be replaced to other parties without written consent by | As our policy is one of comprovement we reserve change specification with without incurring obligation. |
|  |                                                                                                                                                                                                                                                         | Machine dimension may<br>special option, tractor sis<br>special feature.                                |
|  | TOL Incorporated. Any infringement will be legally pursued.                                                                                                                                                                                             | Remarks:<br>All dimensions are in dua<br>feet-inches & centimeter                                       |