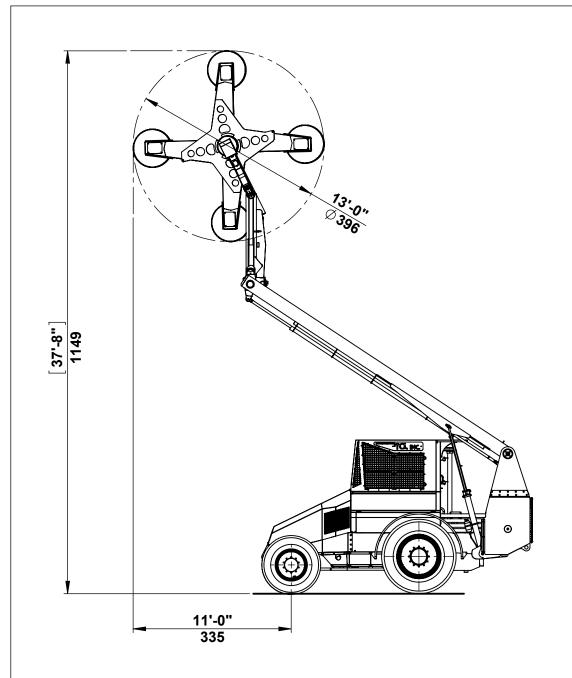

|  |                                                                                                                                                                                                                                                         | Billicioloti didwilli                                                                                   |
|--|---------------------------------------------------------------------------------------------------------------------------------------------------------------------------------------------------------------------------------------------------------|---------------------------------------------------------------------------------------------------------|
|  | All proprietary rights reserved by TOL Incorporated. This drawing shall not be reproduced or in any way utilized, for the manufacture of the component or unit here in illustrated and must not be replaced to other parties without written consent by | As our policy is one of comprovement we reserve change specification with without incurring obligation. |
|  |                                                                                                                                                                                                                                                         | Machine dimension may<br>special option, tractor sis<br>special feature.                                |
|  | TOL Incorporated. Any infringement will be legally pursued.                                                                                                                                                                                             | Remarks:<br>All dimensions are in dua<br>feet-inches & centimeter                                       |

| Machine model:                                                                                                                                        | TH 1200                    |              |
|-------------------------------------------------------------------------------------------------------------------------------------------------------|----------------------------|--------------|
| Dimension drawing                                                                                                                                     | Version:                   | 12.2014.00   |
| As our policy is one of continuous<br>improvement we reserve the right to<br>change specification without notice and<br>without incurring obligation. | Scale:                     | 1:80         |
|                                                                                                                                                       | Date:                      | Dec.2014     |
| Machine dimension may vary according to special option, tractor size (kit models), or special feature.                                                | Sheet:                     | 4 of 6       |
|                                                                                                                                                       | All dimensions are rounded |              |
| Remarks:<br>All dimensions are in dual properties:<br>feet-inches & centimeters                                                                       | <b>10</b>                  | INCORPORATED |