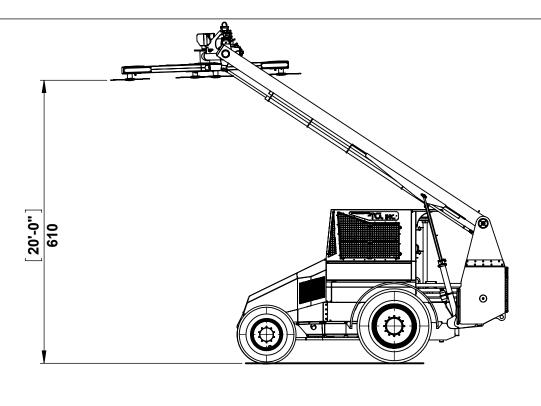

|  | Machine model:                                                                                         | TH ′          | 1200         |
|--|--------------------------------------------------------------------------------------------------------|---------------|--------------|
|  | Dimension drawing                                                                                      | Version:      | 01.2015.00   |
|  | As our policy is one of continuous improvement we reserve the right to                                 | Scale:        | 1:80         |
|  | change specification without notice and without incurring obligation.                                  | Date:         | Jan.2015     |
|  | Machine dimension may vary according to special option, tractor size (kit models), or special feature. | Sheet:        | 3 of 6       |
|  |                                                                                                        | All dimension | s are rounde |
|  | Remarks:<br>All dimensions are in dual properties:<br>feet-inches & centimeters                        | 10            | INCORPURATE  |