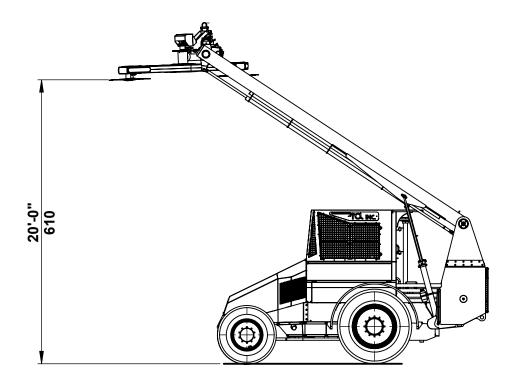

Remarks:

All dimensions are in dual properties: feet-inches & centimeters

| Machine model:                                                                                                                               | TH 1200       |               |
|----------------------------------------------------------------------------------------------------------------------------------------------|---------------|---------------|
| Dimension drawing                                                                                                                            | Version:      | 12.2014.00    |
| As our policy is one of continuous improvement we reserve the right to change specification without notice and without incurring obligation. | Scale:        | 1:70          |
|                                                                                                                                              | Date:         | Dec.2014      |
| Machine dimension may vary according to special option, tractor size (kit models), or special feature.                                       | Sheet:        | 2 of 6        |
|                                                                                                                                              | All dimension | s are rounded |

| All proprietary rights reserved by    |
|---------------------------------------|
| TOL Incorporated.                     |
| This drawing shall not be             |
| reproduced or in any way utilized,    |
| for the manufacture of the            |
| component or unit here in illustrated |
| and must not be replaced to other     |
| parties without written consent by    |
| TOL Incorporated.                     |
| Any infringement will be legally      |
| pursued.                              |
|                                       |