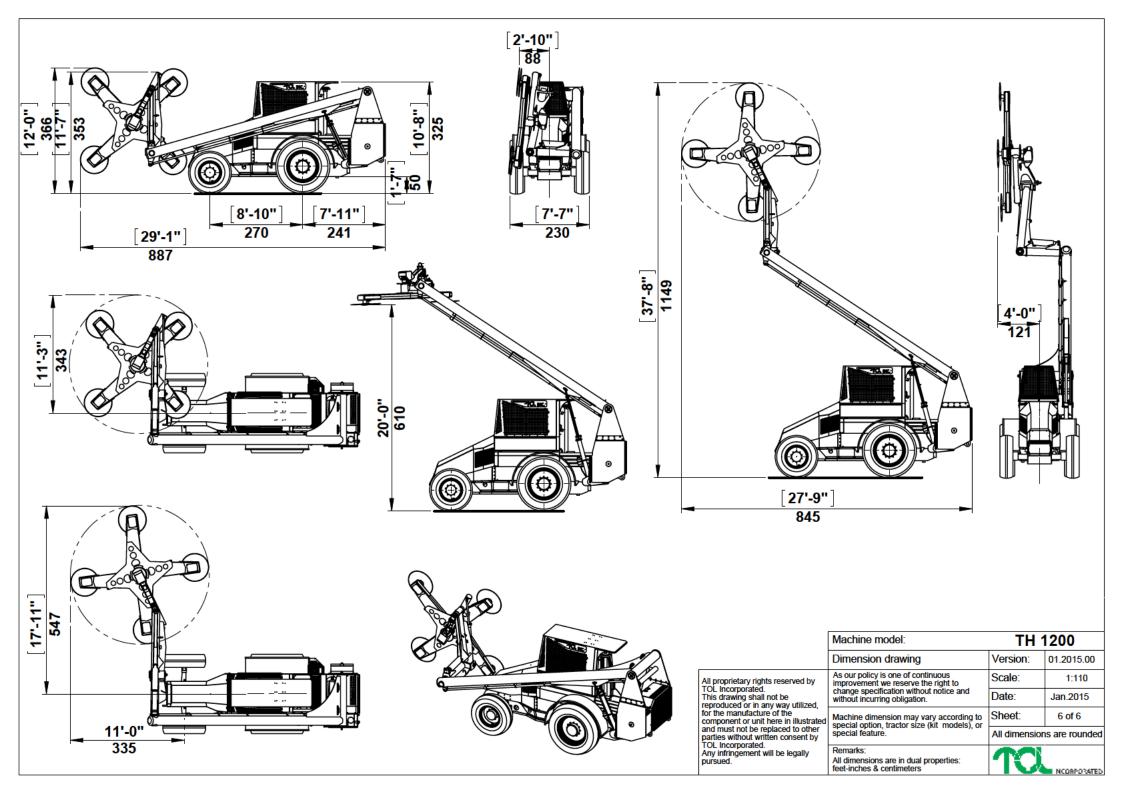

| Machine model:                                                                                                                               | TH 1200                    |            |
|----------------------------------------------------------------------------------------------------------------------------------------------|----------------------------|------------|
| Dimension drawing                                                                                                                            | Version:                   | 01.2015.00 |
| As our policy is one of continuous improvement we reserve the right to change specification without notice and without incurring obligation. | Scale:                     | 1:50       |
|                                                                                                                                              | Date:                      | Jan.2015   |
| Machine dimension may vary according to special option, tractor size (kit models), or special feature.                                       | Sheet:                     | 1 of 6     |
|                                                                                                                                              | All dimensions are rounded |            |
| Remarks:                                                                                                                                     |                            |            |