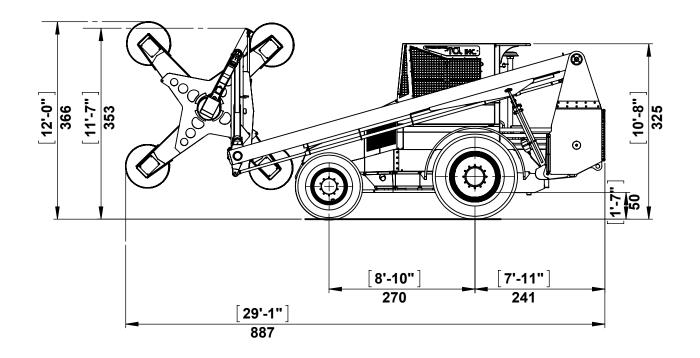

All dimensions are in dual properties: feet-inches & centimeters

| All proprietary rights reserved by TOL Incorporated. |
|------------------------------------------------------|
| This drawing shall not be                            |
| reproduced or in any way utilized,                   |
| for the manufacture of the                           |
| component or unit here in illustrate                 |
| and must not be replaced to other                    |
| parties without written consent by                   |
| TOL Incorporated.                                    |
| Any infringement will be legally                     |
| pursued.                                             |

Remarks:

All dimensions are in dual properties: feet-inches & centimeters

| Machine model:                                                                                                                               | TH 1200       |               |
|----------------------------------------------------------------------------------------------------------------------------------------------|---------------|---------------|
| Dimension drawing                                                                                                                            | Version:      | 12.2014.00    |
| As our policy is one of continuous improvement we reserve the right to change specification without notice and without incurring obligation. | Scale:        | 1:70          |
|                                                                                                                                              | Date:         | Dec.2014      |
| Machine dimension may vary according to special option, tractor size (kit models), or special feature.                                       | Sheet:        | 2 of 6        |
|                                                                                                                                              | All dimension | s are rounded |