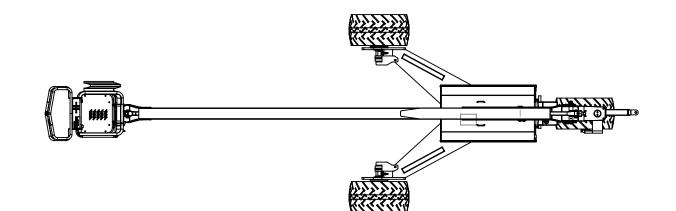

|                                                                                                                                                                                                                                                                                                                                                   | Machine model: Platform                                                                                                                               | SA                         | 650          |
|---------------------------------------------------------------------------------------------------------------------------------------------------------------------------------------------------------------------------------------------------------------------------------------------------------------------------------------------------|-------------------------------------------------------------------------------------------------------------------------------------------------------|----------------------------|--------------|
|                                                                                                                                                                                                                                                                                                                                                   | Dimension drawing                                                                                                                                     | Version:                   | 02.2015.00   |
| All proprietary rights reserved by<br>TOL Incorporated.<br>This drawing shall not be<br>reproduced or in any way utilized,<br>for the manufacture of the<br>component or unit here in illustrated<br>and must not be replaced to other<br>parties without written consent by<br>TOL Incorporated.<br>Any infringement will be legally<br>pursued. | As our policy is one of continuous<br>improvement we reserve the right to<br>change specification without notice and<br>without incurring obligation. | Scale:                     | 1:60         |
|                                                                                                                                                                                                                                                                                                                                                   |                                                                                                                                                       | Date:                      | Feb.2015     |
|                                                                                                                                                                                                                                                                                                                                                   | Machine dimension may vary according to<br>special option, tractor size (kit models), or<br>special feature.                                          | Sheet:                     | 3 of 4       |
|                                                                                                                                                                                                                                                                                                                                                   |                                                                                                                                                       | All dimensions are rounded |              |
|                                                                                                                                                                                                                                                                                                                                                   | Remarks:<br>All dimensions are in dual properties:<br>feet-inches & centimeters                                                                       | <b>TC</b>                  | INCORPORATE: |