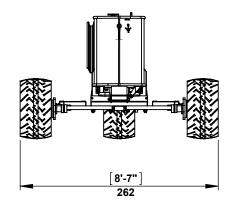

|                                                                                                                                                                                                                                                                                                                                                   | Machine model: Platform                                                                                                                               | SA                         | 650          |
|---------------------------------------------------------------------------------------------------------------------------------------------------------------------------------------------------------------------------------------------------------------------------------------------------------------------------------------------------|-------------------------------------------------------------------------------------------------------------------------------------------------------|----------------------------|--------------|
|                                                                                                                                                                                                                                                                                                                                                   | Dimension drawing                                                                                                                                     | Version:                   | 02.2015.00   |
| All proprietary rights reserved by<br>TOL Incorporated.<br>This drawing shall not be<br>reproduced or in any way utilized,<br>for the manufacture of the<br>component or unit here in illustrated<br>and must not be replaced to other<br>parties without written consent by<br>TOL Incorporated.<br>Any infringement will be legally<br>pursued. | As our policy is one of continuous<br>improvement we reserve the right to<br>change specification without notice and<br>without incurring obligation. | Scale:                     | 1:60         |
|                                                                                                                                                                                                                                                                                                                                                   |                                                                                                                                                       | Date:                      | Feb.2015     |
|                                                                                                                                                                                                                                                                                                                                                   | Machine dimension may vary according to<br>special option, tractor size (kit models), or<br>special feature.                                          | Sheet:                     | 3 of 4       |
|                                                                                                                                                                                                                                                                                                                                                   |                                                                                                                                                       | All dimensions are rounded |              |
|                                                                                                                                                                                                                                                                                                                                                   | Remarks:<br>All dimensions are in dual properties:<br>feet-inches & centimeters                                                                       | <b>TC</b>                  | INCORPORATE: |