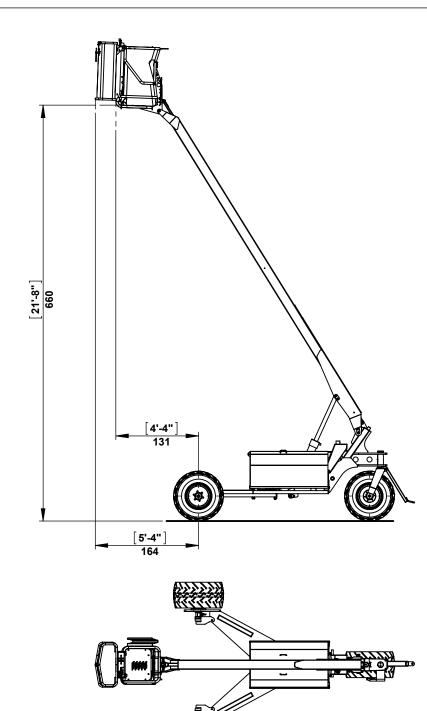

|                                                                                                                                                                                                                                                                                                                                                   | Machine model: Platform                                                                                | SA                         | 650        |
|---------------------------------------------------------------------------------------------------------------------------------------------------------------------------------------------------------------------------------------------------------------------------------------------------------------------------------------------------|--------------------------------------------------------------------------------------------------------|----------------------------|------------|
|                                                                                                                                                                                                                                                                                                                                                   | Dimension drawing                                                                                      | Version:                   | 02.2015.00 |
| All proprietary rights reserved by<br>TOL Incorporated.<br>This drawing shall not be<br>reproduced or in any way utilized,<br>for the manufacture of the<br>component or unit here in illustrated<br>and must not be replaced to other<br>parties without written consent by<br>TOL Incorporated.<br>Any infringement will be legally<br>pursued. | As our policy is one of continuous<br>improvement we reserve the right to                              | Scale:                     | 1:50       |
|                                                                                                                                                                                                                                                                                                                                                   | change specification without notice and<br>without incurring obligation.                               | Date:                      | Feb.2015   |
|                                                                                                                                                                                                                                                                                                                                                   | Machine dimension may vary according to special option, tractor size (kit models), or special feature. | Sheet:                     | 2 of 4     |
|                                                                                                                                                                                                                                                                                                                                                   |                                                                                                        | All dimensions are rounded |            |
|                                                                                                                                                                                                                                                                                                                                                   | Remarks:<br>All dimensions are in dual properties:<br>feet-inches & centimeters                        | <b>TC</b>                  |            |