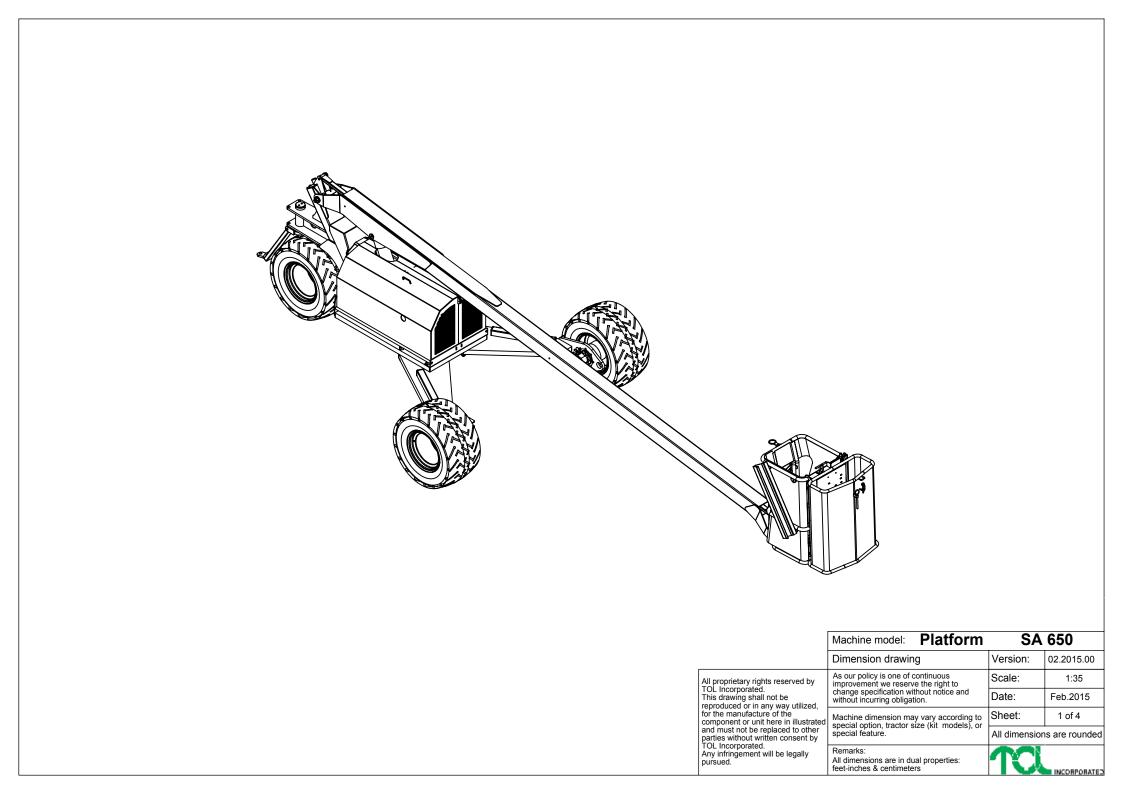

|                                                                                                                                                                                                                                                                                                                                                   | Machine model: Platform                                                                                | SA                         | 650        |
|---------------------------------------------------------------------------------------------------------------------------------------------------------------------------------------------------------------------------------------------------------------------------------------------------------------------------------------------------|--------------------------------------------------------------------------------------------------------|----------------------------|------------|
|                                                                                                                                                                                                                                                                                                                                                   | Dimension drawing                                                                                      | Version:                   | 02.2015.00 |
| All proprietary rights reserved by<br>TOL Incorporated.<br>This drawing shall not be<br>reproduced or in any way utilized,<br>for the manufacture of the<br>component or unit here in illustrated<br>and must not be replaced to other<br>parties without written consent by<br>TOL Incorporated.<br>Any infringement will be legally<br>pursued. | As our policy is one of continuous<br>improvement we reserve the right to                              | Scale:                     | 1:50       |
|                                                                                                                                                                                                                                                                                                                                                   | change specification without notice and<br>without incurring obligation.                               | Date:                      | Feb.2015   |
|                                                                                                                                                                                                                                                                                                                                                   | Machine dimension may vary according to special option, tractor size (kit models), or special feature. | Sheet:                     | 2 of 4     |
|                                                                                                                                                                                                                                                                                                                                                   |                                                                                                        | All dimensions are rounded |            |
|                                                                                                                                                                                                                                                                                                                                                   | Remarks:<br>All dimensions are in dual properties:<br>feet-inches & centimeters                        | <b>TC</b>                  |            |