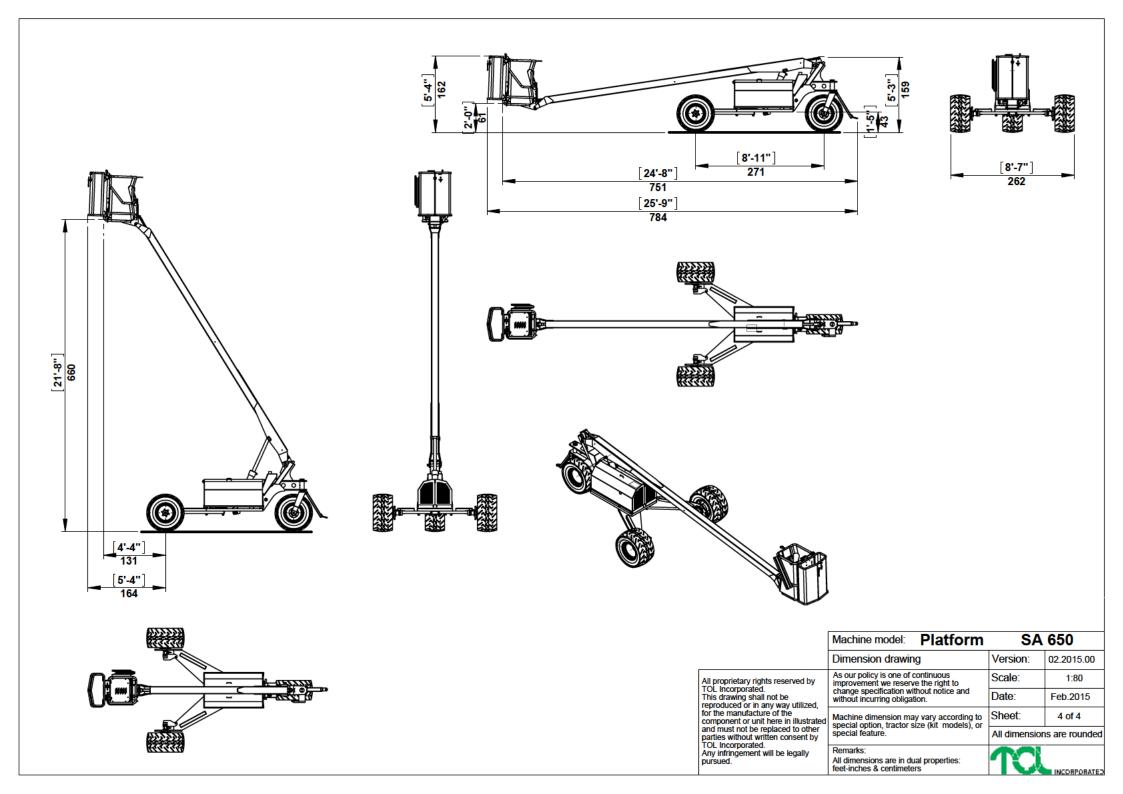

|                                                                                                                                                       | All dimensions are rounded |              |
|                                                                                                                                                                                                                                                                                                                                                   | Remarks:<br>All dimensions are in dual properties:<br>feet-inches & centimeters                                                                       | <b>TC</b>                  | INCORPORATE: |