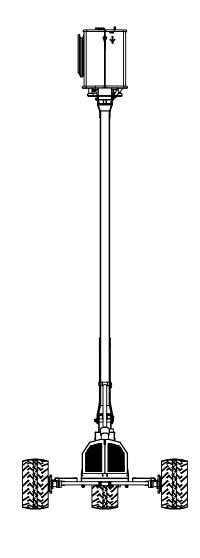

|                                                                                                                                                                                                                                                                                                                                                   | Machine model: Platform                                                                                                                               | SA                         | 650          |
|---------------------------------------------------------------------------------------------------------------------------------------------------------------------------------------------------------------------------------------------------------------------------------------------------------------------------------------------------|-------------------------------------------------------------------------------------------------------------------------------------------------------|----------------------------|--------------|
|                                                                                                                                                                                                                                                                                                                                                   | Dimension drawing                                                                                                                                     | Version:                   | 02.2015.00   |
| All proprietary rights reserved by<br>TOL Incorporated.<br>This drawing shall not be<br>reproduced or in any way utilized,<br>for the manufacture of the<br>component or unit here in illustrated<br>and must not be replaced to other<br>parties without written consent by<br>TOL Incorporated.<br>Any infringement will be legally<br>pursued. | As our policy is one of continuous<br>improvement we reserve the right to<br>change specification without notice and<br>without incurring obligation. | Scale:                     | 1:60         |
|                                                                                                                                                                                                                                                                                                                                                   |                                                                                                                                                       | Date:                      | Feb.2015     |
|                                                                                                                                                                                                                                                                                                                                                   | Machine dimension may vary according to<br>special option, tractor size (kit models), or<br>special feature.                                          | Sheet:                     | 3 of 4       |
|                                                                                                                                                                                                                                                                                                                                                   |                                                                                                                                                       | All dimensions are rounded |              |
|                                                                                                                                                                                                                                                                                                                                                   | Remarks:<br>All dimensions are in dual properties:<br>feet-inches & centimeters                                                                       | <b>TC</b>                  | INCORPORATE: |