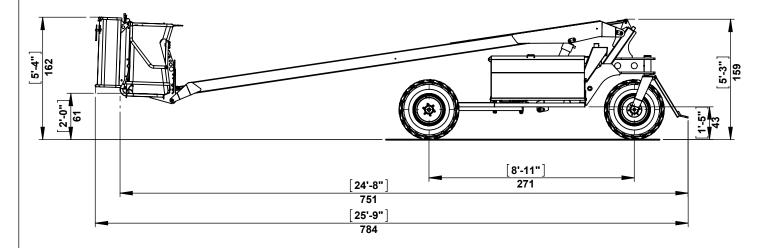

|                                                                                                                                                                                                                                                                                                                                                   | Machine model: Platform                                                                                | SA                         | 650        |
|---------------------------------------------------------------------------------------------------------------------------------------------------------------------------------------------------------------------------------------------------------------------------------------------------------------------------------------------------|--------------------------------------------------------------------------------------------------------|----------------------------|------------|
|                                                                                                                                                                                                                                                                                                                                                   | Dimension drawing                                                                                      | Version:                   | 02.2015.00 |
| All proprietary rights reserved by<br>TOL Incorporated.<br>This drawing shall not be<br>reproduced or in any way utilized,<br>for the manufacture of the<br>component or unit here in illustrated<br>and must not be replaced to other<br>parties without written consent by<br>TOL Incorporated.<br>Any infringement will be legally<br>pursued. | As our policy is one of continuous<br>improvement we reserve the right to                              | Scale:                     | 1:50       |
|                                                                                                                                                                                                                                                                                                                                                   | change specification without notice and<br>without incurring obligation.                               | Date:                      | Feb.2015   |
|                                                                                                                                                                                                                                                                                                                                                   | Machine dimension may vary according to special option, tractor size (kit models), or special feature. | Sheet:                     | 2 of 4     |
|                                                                                                                                                                                                                                                                                                                                                   |                                                                                                        | All dimensions are rounded |            |
|                                                                                                                                                                                                                                                                                                                                                   | Remarks:<br>All dimensions are in dual properties:<br>feet-inches & centimeters                        | <b>TC</b>                  |            |