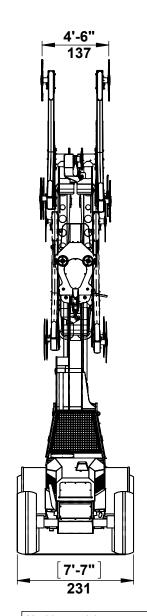

|                                                                                                                                                                                                                                                                                                                                                   | Machine model:                                                                                                                                        | HD 1400                    |            |
|---------------------------------------------------------------------------------------------------------------------------------------------------------------------------------------------------------------------------------------------------------------------------------------------------------------------------------------------------|-------------------------------------------------------------------------------------------------------------------------------------------------------|----------------------------|------------|
|                                                                                                                                                                                                                                                                                                                                                   | Dimension drawing                                                                                                                                     | Version:                   | 01.2015.01 |
| All proprietary rights reserved by<br>TOL Incorporated.<br>This drawing shall not be<br>reproduced or in any way utilized,<br>for the manufacture of the<br>component or unit here in illustrated<br>and must not be replaced to other<br>parties without written consent by<br>TOL Incorporated.<br>Any infringement will be legally<br>pursued. | As our policy is one of continuous<br>improvement we reserve the right to<br>change specification without notice and<br>without incurring obligation. | Scale:                     | 1:75       |
|                                                                                                                                                                                                                                                                                                                                                   |                                                                                                                                                       | Date:                      | Jan.2015   |
|                                                                                                                                                                                                                                                                                                                                                   | Machine dimension may vary according to special option, tractor size (kit models), or special feature.                                                | Sheet:                     | 5 of 6     |
|                                                                                                                                                                                                                                                                                                                                                   |                                                                                                                                                       | All dimensions are rounded |            |
|                                                                                                                                                                                                                                                                                                                                                   | Remarks:<br>All dimensions are in dual properties:<br>feet-inches & centimeters                                                                       | 10                         |            |