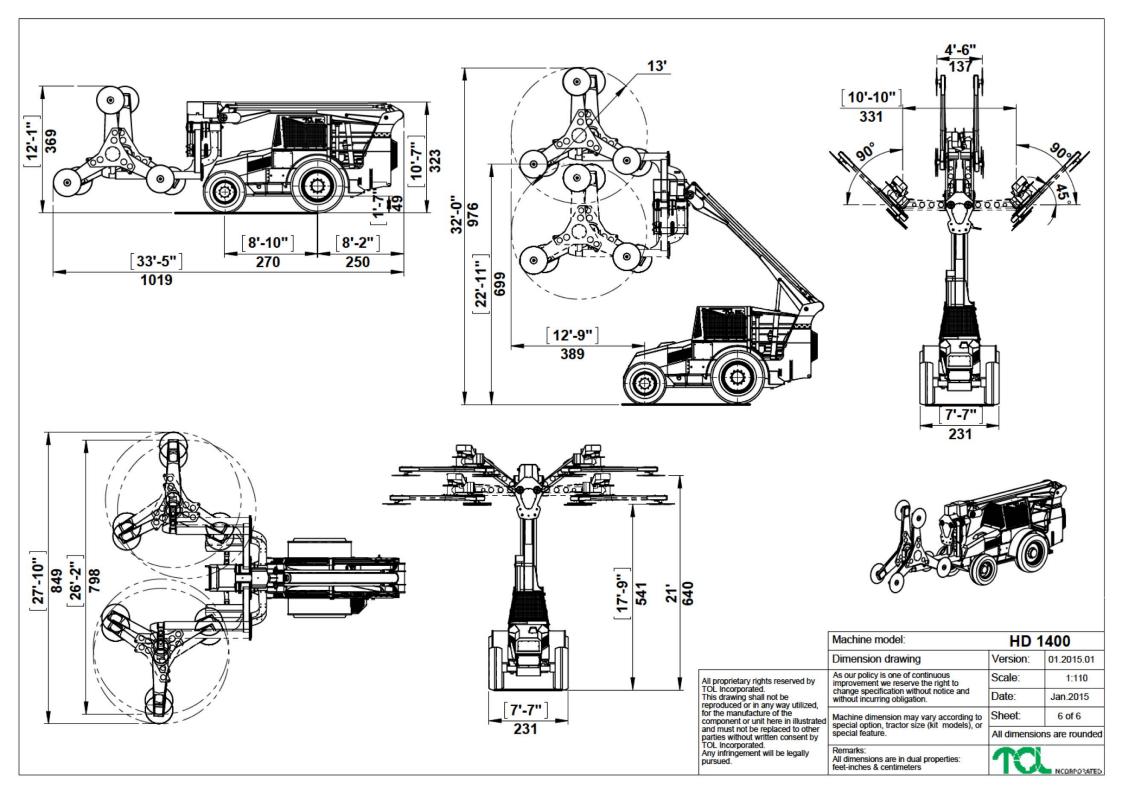

|                                                                                                                                                                                                                                                                                                                                                   | Machine model:                                                                                                                                        | HD 1400                    |            |
|---------------------------------------------------------------------------------------------------------------------------------------------------------------------------------------------------------------------------------------------------------------------------------------------------------------------------------------------------|-------------------------------------------------------------------------------------------------------------------------------------------------------|----------------------------|------------|
|                                                                                                                                                                                                                                                                                                                                                   | Dimension drawing                                                                                                                                     | Version:                   | 01.2015.01 |
| All proprietary rights reserved by<br>TOL Incorporated.<br>This drawing shall not be<br>reproduced or in any way utilized,<br>for the manufacture of the<br>component or unit here in illustrated<br>and must not be replaced to other<br>parties without written consent by<br>TOL Incorporated.<br>Any infringement will be legally<br>pursued. | As our policy is one of continuous<br>improvement we reserve the right to<br>change specification without notice and<br>without incurring obligation. | Scale:                     | 1:75       |
|                                                                                                                                                                                                                                                                                                                                                   |                                                                                                                                                       | Date:                      | Jan.2015   |
|                                                                                                                                                                                                                                                                                                                                                   | Machine dimension may vary according to special option, tractor size (kit models), or special feature.                                                | Sheet:                     | 5 of 6     |
|                                                                                                                                                                                                                                                                                                                                                   |                                                                                                                                                       | All dimensions are rounded |            |
|                                                                                                                                                                                                                                                                                                                                                   | Remarks:<br>All dimensions are in dual properties:<br>feet-inches & centimeters                                                                       | 10                         |            |