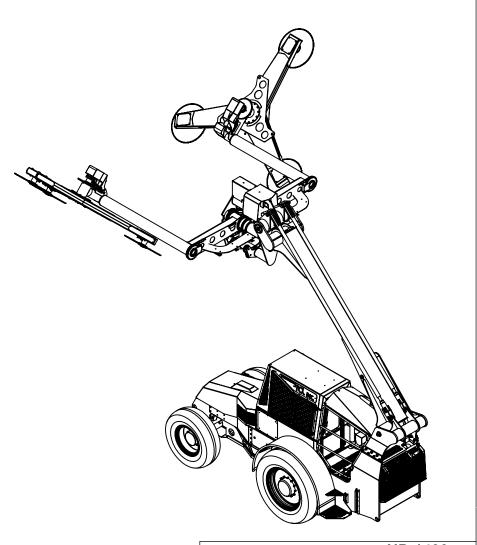

|                                                                                                                                                                                                                                                                                                                                                   | Machine model:                                                                                                                                        | model: HD 1400             |            |
|---------------------------------------------------------------------------------------------------------------------------------------------------------------------------------------------------------------------------------------------------------------------------------------------------------------------------------------------------|-------------------------------------------------------------------------------------------------------------------------------------------------------|----------------------------|------------|
|                                                                                                                                                                                                                                                                                                                                                   | Dimension drawing                                                                                                                                     | Version:                   | 01.2015.01 |
| All proprietary rights reserved by<br>TOL Incorporated.<br>This drawing shall not be<br>reproduced or in any way utilized,<br>for the manufacture of the<br>component or unit here in illustrated<br>and must not be replaced to other<br>parties without written consent by<br>TOL Incorporated.<br>Any infringement will be legally<br>pursued. | As our policy is one of continuous<br>improvement we reserve the right to<br>change specification without notice and<br>without incurring obligation. | Scale:                     | 1:75       |
|                                                                                                                                                                                                                                                                                                                                                   |                                                                                                                                                       | Date:                      | Jan.2015   |
|                                                                                                                                                                                                                                                                                                                                                   | Machine dimension may vary according to special option, tractor size (kit models), or special feature.                                                | Sheet:                     | 4 of 6     |
|                                                                                                                                                                                                                                                                                                                                                   |                                                                                                                                                       | All dimensions are rounded |            |
|                                                                                                                                                                                                                                                                                                                                                   | Remarks:<br>All dimensions are in dual properties:<br>feet-inches & centimeters                                                                       | 10                         |            |