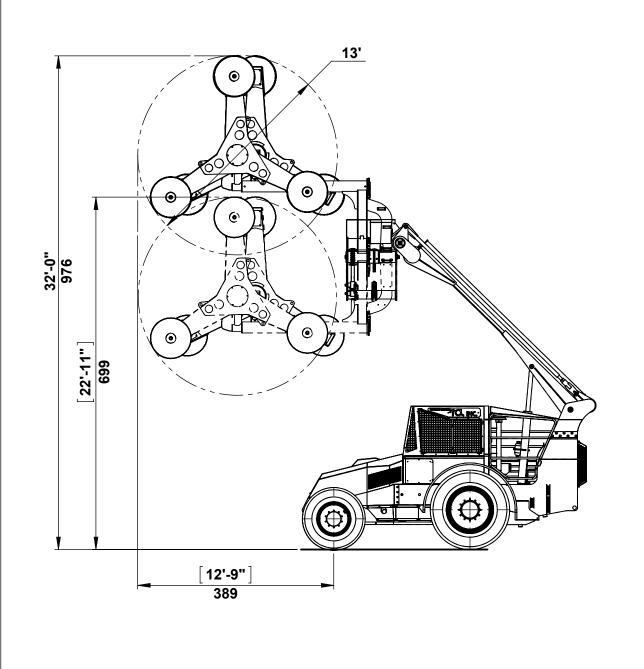

|                                                                                                                                                                                                                                                                                                                                                   | Machine model:                                                                                                                                        | HD 1400                    |            |
|---------------------------------------------------------------------------------------------------------------------------------------------------------------------------------------------------------------------------------------------------------------------------------------------------------------------------------------------------|-------------------------------------------------------------------------------------------------------------------------------------------------------|----------------------------|------------|
|                                                                                                                                                                                                                                                                                                                                                   | Dimension drawing                                                                                                                                     | Version:                   | 01.2015.01 |
| All proprietary rights reserved by<br>TOL Incorporated.<br>This drawing shall not be<br>reproduced or in any way utilized,<br>for the manufacture of the<br>component or unit here in illustrated<br>and must not be replaced to other<br>parties without written consent by<br>TOL Incorporated.<br>Any infringement will be legally<br>pursued. | As our policy is one of continuous<br>improvement we reserve the right to<br>change specification without notice and<br>without incurring obligation. | Scale:                     | 1:75       |
|                                                                                                                                                                                                                                                                                                                                                   |                                                                                                                                                       | Date:                      | Jan.2015   |
|                                                                                                                                                                                                                                                                                                                                                   | Machine dimension may vary according to special option, tractor size (kit models), or special feature.                                                | Sheet:                     | 5 of 6     |
|                                                                                                                                                                                                                                                                                                                                                   |                                                                                                                                                       | All dimensions are rounded |            |
|                                                                                                                                                                                                                                                                                                                                                   | Remarks:<br>All dimensions are in dual properties:<br>feet-inches & centimeters                                                                       | 10                         |            |