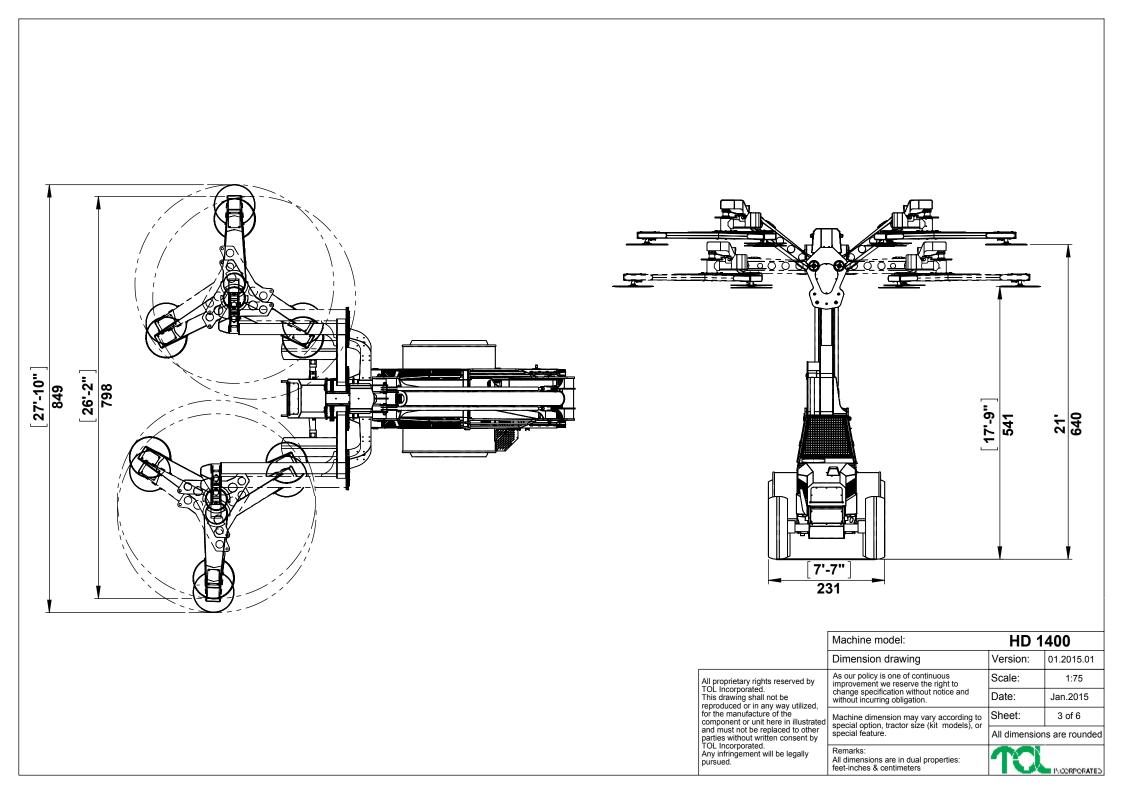

|                                                                                                                                                                                                                                                                                                                                                   | Machine model:                                                                                                                                        | model: HD 1400             |            |
|---------------------------------------------------------------------------------------------------------------------------------------------------------------------------------------------------------------------------------------------------------------------------------------------------------------------------------------------------|-------------------------------------------------------------------------------------------------------------------------------------------------------|----------------------------|------------|
|                                                                                                                                                                                                                                                                                                                                                   | Dimension drawing                                                                                                                                     | Version:                   | 01.2015.01 |
| All proprietary rights reserved by<br>TOL Incorporated.<br>This drawing shall not be<br>reproduced or in any way utilized,<br>for the manufacture of the<br>component or unit here in illustrated<br>and must not be replaced to other<br>parties without written consent by<br>TOL Incorporated.<br>Any infringement will be legally<br>pursued. | As our policy is one of continuous<br>improvement we reserve the right to<br>change specification without notice and<br>without incurring obligation. | Scale:                     | 1:75       |
|                                                                                                                                                                                                                                                                                                                                                   |                                                                                                                                                       | Date:                      | Jan.2015   |
|                                                                                                                                                                                                                                                                                                                                                   | Machine dimension may vary according to special option, tractor size (kit models), or special feature.                                                | Sheet:                     | 4 of 6     |
|                                                                                                                                                                                                                                                                                                                                                   |                                                                                                                                                       | All dimensions are rounded |            |
|                                                                                                                                                                                                                                                                                                                                                   | Remarks:<br>All dimensions are in dual properties:<br>feet-inches & centimeters                                                                       | 10                         |            |