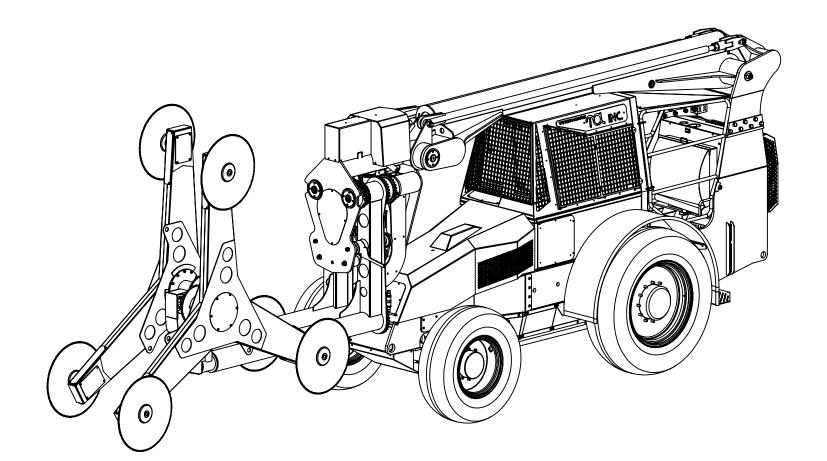

|                                                                                                                                                                                                                                                                                                                                                   | Machine model:                                                                                                                                        | HD 1400                    |            |
|---------------------------------------------------------------------------------------------------------------------------------------------------------------------------------------------------------------------------------------------------------------------------------------------------------------------------------------------------|-------------------------------------------------------------------------------------------------------------------------------------------------------|----------------------------|------------|
|                                                                                                                                                                                                                                                                                                                                                   | Dimension drawing                                                                                                                                     | Version:                   | 01.2015.01 |
| All proprietary rights reserved by<br>TOL Incorporated.<br>This drawing shall not be<br>reproduced or in any way utilized,<br>for the manufacture of the<br>component or unit here in illustrated<br>and must not be replaced to other<br>parties without written consent by<br>TOL Incorporated.<br>Any infringement will be legally<br>pursued. | As our policy is one of continuous<br>improvement we reserve the right to<br>change specification without notice and<br>without incurring obligation. | Scale:                     | 1:40       |
|                                                                                                                                                                                                                                                                                                                                                   |                                                                                                                                                       | Date:                      | Jan.2015   |
|                                                                                                                                                                                                                                                                                                                                                   | Machine dimension may vary according to special option, tractor size (kit models), or special feature.                                                | Sheet:                     | 1 of 6     |
|                                                                                                                                                                                                                                                                                                                                                   |                                                                                                                                                       | All dimensions are rounded |            |
|                                                                                                                                                                                                                                                                                                                                                   | Remarks:<br>All dimensions are in dual properties:<br>feet-inches & centimeters                                                                       | 10                         |            |