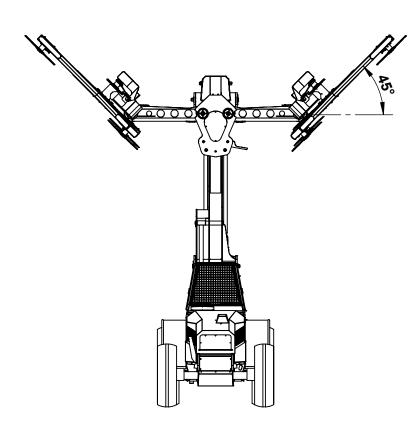

|                                                                                                                                                                                                                                                                                                                                                   | Machine model:                                                                                                                                        | HD 1400                    |            |
|---------------------------------------------------------------------------------------------------------------------------------------------------------------------------------------------------------------------------------------------------------------------------------------------------------------------------------------------------|-------------------------------------------------------------------------------------------------------------------------------------------------------|----------------------------|------------|
|                                                                                                                                                                                                                                                                                                                                                   | Dimension drawing                                                                                                                                     | Version:                   | 01.2015.01 |
| All proprietary rights reserved by<br>TOL Incorporated.<br>This drawing shall not be<br>reproduced or in any way utilized,<br>for the manufacture of the<br>component or unit here in illustrated<br>and must not be replaced to other<br>parties without written consent by<br>TOL Incorporated.<br>Any infringement will be legally<br>pursued. | As our policy is one of continuous<br>improvement we reserve the right to<br>change specification without notice and<br>without incurring obligation. | Scale:                     | 1:75       |
|                                                                                                                                                                                                                                                                                                                                                   |                                                                                                                                                       | Date:                      | Jan.2015   |
|                                                                                                                                                                                                                                                                                                                                                   | Machine dimension may vary according to special option, tractor size (kit models), or special feature.                                                | Sheet:                     | 5 of 6     |
|                                                                                                                                                                                                                                                                                                                                                   |                                                                                                                                                       | All dimensions are rounded |            |
|                                                                                                                                                                                                                                                                                                                                                   | Remarks:<br>All dimensions are in dual properties:<br>feet-inches & centimeters                                                                       | 10                         |            |