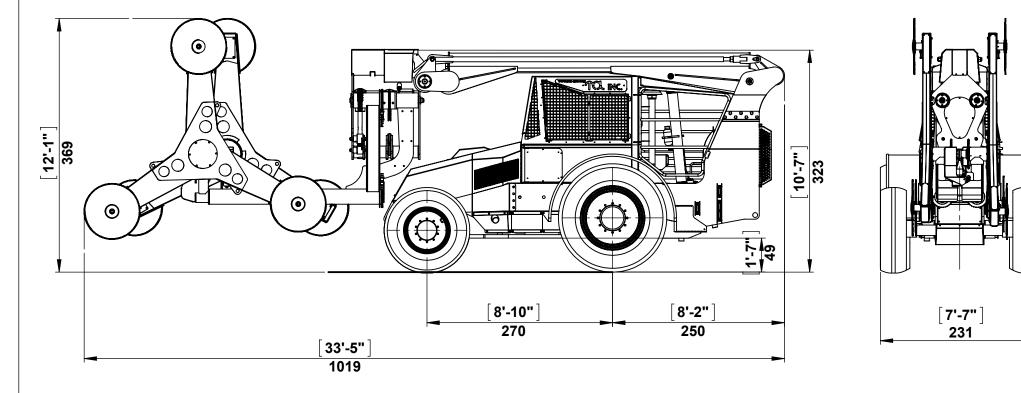

|                                                                                                                                                                                                                                                                                                                                                   | Machine model:                                                                                                                                        | HD 1400                    |            |
|---------------------------------------------------------------------------------------------------------------------------------------------------------------------------------------------------------------------------------------------------------------------------------------------------------------------------------------------------|-------------------------------------------------------------------------------------------------------------------------------------------------------|----------------------------|------------|
|                                                                                                                                                                                                                                                                                                                                                   | Dimension drawing                                                                                                                                     | Version:                   | 01.2015.01 |
| All proprietary rights reserved by<br>TOL Incorporated.<br>This drawing shall not be<br>reproduced or in any way utilized,<br>for the manufacture of the<br>component or unit here in illustrated<br>and must not be replaced to other<br>parties without written consent by<br>TOL Incorporated.<br>Any infringement will be legally<br>pursued. | As our policy is one of continuous<br>improvement we reserve the right to<br>change specification without notice and<br>without incurring obligation. | Scale:                     | 1:55       |
|                                                                                                                                                                                                                                                                                                                                                   |                                                                                                                                                       | Date:                      | Jan.2015   |
|                                                                                                                                                                                                                                                                                                                                                   | Machine dimension may vary according to special option, tractor size (kit models), or special feature.                                                | Sheet:                     | 2 of 6     |
|                                                                                                                                                                                                                                                                                                                                                   |                                                                                                                                                       | All dimensions are rounded |            |
|                                                                                                                                                                                                                                                                                                                                                   | Remarks:<br>All dimensions are in dual properties:<br>feet-inches & centimeters                                                                       | 10                         |            |