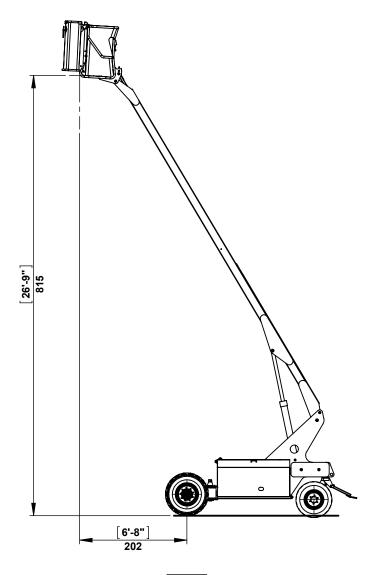

|   | Machine model: Platform                                                                                | HAS 950                    |              |  |
|---|--------------------------------------------------------------------------------------------------------|----------------------------|--------------|--|
|   | Dimension drawing                                                                                      | Version:                   | 02.2015.00   |  |
| d | As our policy is one of continuous improvement we reserve the right to                                 | Scale:                     | 1:35         |  |
|   | change specification without notice and without incurring obligation.                                  | Date:                      | Feb.2015     |  |
|   | Machine dimension may vary according to special option, tractor size (kit models), or special feature. | Sheet:                     | 1 of 4       |  |
|   |                                                                                                        | All dimensions are rounded |              |  |
|   | Remarks:<br>All dimensions are in dual properties:<br>feet-inches & centimeters                        | TC                         | INCORPORATE: |  |