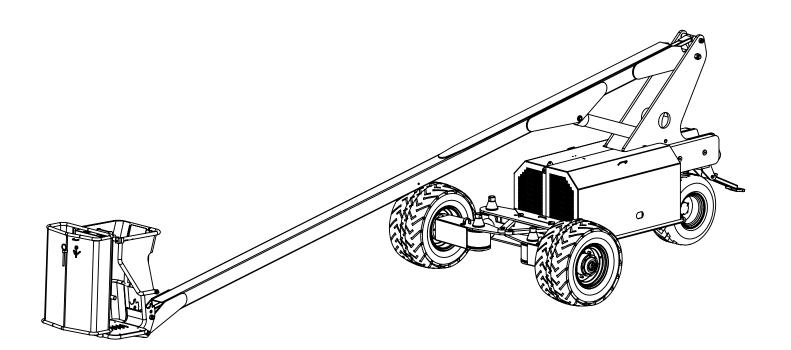

|   | Machine model: Platform                                                                                | HAS 950                    |              |  |
|---|--------------------------------------------------------------------------------------------------------|----------------------------|--------------|--|
|   | Dimension drawing                                                                                      | Version:                   | 02.2015.00   |  |
| d | As our policy is one of continuous improvement we reserve the right to                                 | Scale:                     | 1:35         |  |
|   | change specification without notice and without incurring obligation.                                  | Date:                      | Feb.2015     |  |
|   | Machine dimension may vary according to special option, tractor size (kit models), or special feature. | Sheet:                     | 1 of 4       |  |
|   |                                                                                                        | All dimensions are rounded |              |  |
|   | Remarks:<br>All dimensions are in dual properties:<br>feet-inches & centimeters                        | TC                         | INCORPORATE: |  |