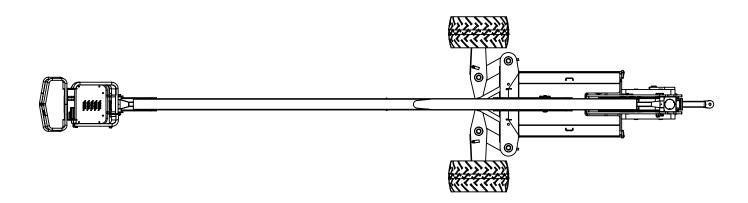

|   | Machine model:                                                                                                                                        | Platform                   | HAS 950  |            |
|---|-------------------------------------------------------------------------------------------------------------------------------------------------------|----------------------------|----------|------------|
|   | Dimension drawin                                                                                                                                      | g                          | Version: | 02.2015.00 |
|   | As our policy is one of continuous<br>improvement we reserve the right to<br>change specification without notice and<br>without incurring obligation. |                            | Scale:   | 1:70       |
|   |                                                                                                                                                       |                            | Date:    | Feb.2015   |
| d | Machine dimension may vary according to special option, tractor size (kit models), or special feature.                                                | Sheet:                     | 3 of 4   |            |
|   |                                                                                                                                                       | All dimensions are rounded |          |            |