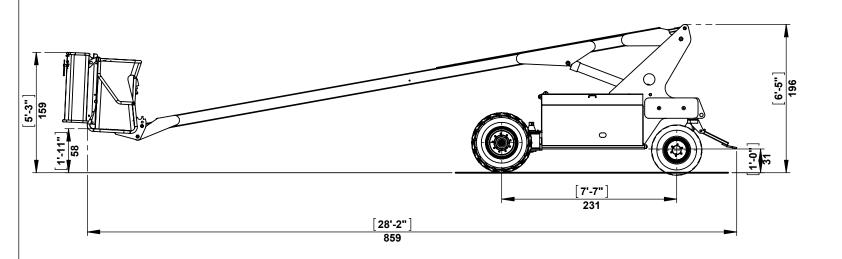

| Machine model: Platform                                                                                                                      | HAS 950                    |              |
|----------------------------------------------------------------------------------------------------------------------------------------------|----------------------------|--------------|
| Dimension drawing                                                                                                                            | Version:                   | 02.2015.00   |
| As our policy is one of continuous improvement we reserve the right to change specification without notice and without incurring obligation. | Scale:                     | 1:50         |
|                                                                                                                                              | Date:                      | Feb.2015     |
| Machine dimension may vary according to special option, tractor size (kit models), or special feature.                                       | Sheet:                     | 2 of 4       |
|                                                                                                                                              | All dimensions are rounded |              |
| Remarks:<br>All dimensions are in dual properties:<br>feet-inches & centimeters                                                              | TC                         | INCORPORATED |