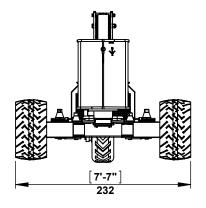

|   | Machine model:                                                                                                                                        | Platform                   | HAS 950  |            |
|---|-------------------------------------------------------------------------------------------------------------------------------------------------------|----------------------------|----------|------------|
|   | Dimension drawin                                                                                                                                      | g                          | Version: | 02.2015.00 |
|   | As our policy is one of continuous<br>improvement we reserve the right to<br>change specification without notice and<br>without incurring obligation. |                            | Scale:   | 1:70       |
|   |                                                                                                                                                       |                            | Date:    | Feb.2015   |
| d | Machine dimension may vary according to special option, tractor size (kit models), or special feature.                                                | Sheet:                     | 3 of 4   |            |
|   |                                                                                                                                                       | All dimensions are rounded |          |            |