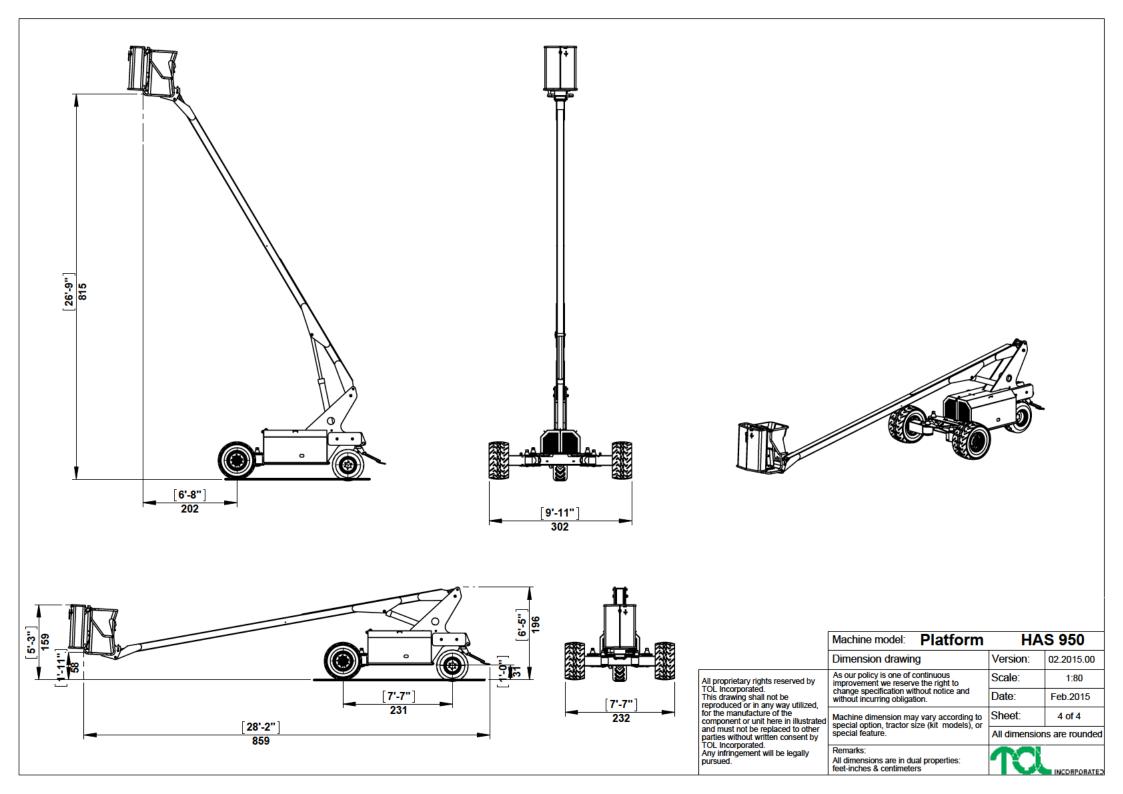

All proprietary rights reserved by TOL Incorporated.
This drawing shall not be reproduced or in any way utilized, for the manufacture of the component or unit here in illustrated and must not be replaced to other parties without written consent by TOL Incorporated.
Any infringement will be legally pursued.

|   | Machine model: Platform                                                                                | HAS 950                    |              |  |
|---|--------------------------------------------------------------------------------------------------------|----------------------------|--------------|--|
|   | Dimension drawing                                                                                      | Version:                   | 02.2015.00   |  |
| d | As our policy is one of continuous improvement we reserve the right to                                 | Scale:                     | 1:35         |  |
|   | change specification without notice and without incurring obligation.                                  | Date:                      | Feb.2015     |  |
|   | Machine dimension may vary according to special option, tractor size (kit models), or special feature. | Sheet:                     | 1 of 4       |  |
|   |                                                                                                        | All dimensions are rounded |              |  |
|   | Remarks:<br>All dimensions are in dual properties:<br>feet-inches & centimeters                        | TC                         | INCORPORATE: |  |

| Machine model: Platform                                                                                                                      | HAS 950                    |              |
|----------------------------------------------------------------------------------------------------------------------------------------------|----------------------------|--------------|
| Dimension drawing                                                                                                                            | Version:                   | 02.2015.00   |
| As our policy is one of continuous improvement we reserve the right to change specification without notice and without incurring obligation. | Scale:                     | 1:50         |
|                                                                                                                                              | Date:                      | Feb.2015     |
| Machine dimension may vary according to special option, tractor size (kit models), or special feature.                                       | Sheet:                     | 2 of 4       |
|                                                                                                                                              | All dimensions are rounded |              |
| Remarks:<br>All dimensions are in dual properties:<br>feet-inches & centimeters                                                              | TC                         | INCORPORATED |

|   | Machine model:                                                                                                                                        | Platform                   | HAS 950  |            |
|---|-------------------------------------------------------------------------------------------------------------------------------------------------------|----------------------------|----------|------------|
|   | Dimension drawin                                                                                                                                      | g                          | Version: | 02.2015.00 |
|   | As our policy is one of continuous<br>improvement we reserve the right to<br>change specification without notice and<br>without incurring obligation. |                            | Scale:   | 1:70       |
|   |                                                                                                                                                       |                            | Date:    | Feb.2015   |
| d | Machine dimension may vary according to special option, tractor size (kit models), or special feature.                                                | Sheet:                     | 3 of 4   |            |
|   |                                                                                                                                                       | All dimensions are rounded |          |            |

Remarks: All dimensions are in dual properties: feet-inches & centimeters