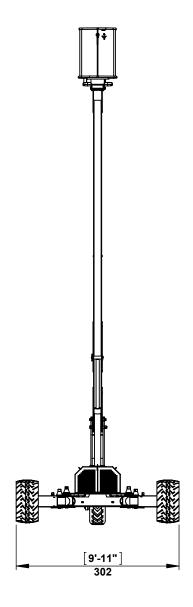

|   | Machine model:                                                                                                                                        | Platform                   | HAS 950  |            |
|---|-------------------------------------------------------------------------------------------------------------------------------------------------------|----------------------------|----------|------------|
|   | Dimension drawin                                                                                                                                      | g                          | Version: | 02.2015.00 |
|   | As our policy is one of continuous<br>improvement we reserve the right to<br>change specification without notice and<br>without incurring obligation. |                            | Scale:   | 1:70       |
|   |                                                                                                                                                       |                            | Date:    | Feb.2015   |
| d | Machine dimension may vary according to special option, tractor size (kit models), or special feature.                                                | Sheet:                     | 3 of 4   |            |
|   |                                                                                                                                                       | All dimensions are rounded |          |            |