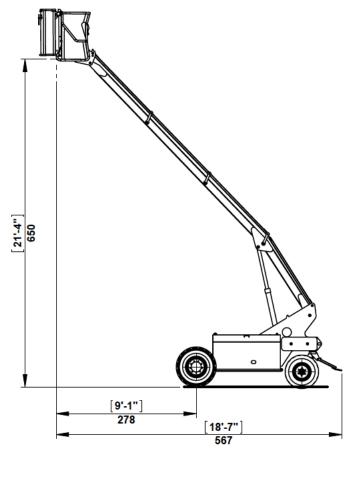

All proprietary rights reserved by TOL Incorporated.
This drawing shall not be reproduced or in any way utilized, for the manufacture of the component or unit here in illustrated and must not be replaced to other parties without written consent by TOL Incorporated.
Any infringement will be legally pursued.

| Machine model: Platform                                                               | HA                         | S 650      |
|---------------------------------------------------------------------------------------|----------------------------|------------|
| Dimension drawing                                                                     | Version:                   | 02.2015.00 |
| As our policy is one of continuous improvement we reserve the right to                | Scale:                     | 1:35       |
| change specification without notice and without incurring obligation.                 | Date:                      | Feb.2015   |
| Machine dimension may vary according to special option, tractor size (kit models), or | Sheet:                     | 1 of 4     |
| special feature.                                                                      | All dimensions are rounded |            |

Remarks: All dimensions are in dual properties: feet-inches & centimeters

All proprietary rights reserved by TOL Incorporated.
This drawing shall not be reproduced or in any way utilized, for the manufacture of the component or unit here in illustrated and must not be replaced to other parties without written consent by TOL Incorporated.
Any infringement will be legally pursued.