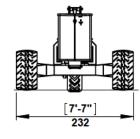

| Machine model: Platform                                                                                | HAS 650                    |              |
|--------------------------------------------------------------------------------------------------------|----------------------------|--------------|
| Dimension drawing                                                                                      | Version:                   | 02.2015.00   |
| As our policy is one of continuous improvement we reserve the right to                                 | Scale:                     | 1:50         |
| lange specification without notice and thout incurring obligation.                                     | Date:                      | Feb.2015     |
| Machine dimension may vary according to special option, tractor size (kit models), or special feature. | Sheet:                     | 2 of 4       |
|                                                                                                        | All dimensions are rounded |              |
| Remarks:<br>All dimensions are in dual properties:<br>feet-inches & centimeters                        | TC                         | INCORPORATED |