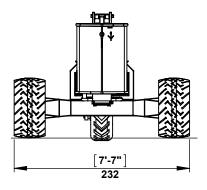

| All proprietary rights reserved by TOL Incorporated. |
|------------------------------------------------------|
| TOL Incorporated.                                    |
| This drawing shall not be                            |
| reproduced or in any way utilized,                   |
| for the manufacture of the                           |
| component or unit here in illustrated                |
| and must not be replaced to other                    |
| parties without written consent by                   |
| TOL Incorporated.                                    |
| Any infringement will be legally                     |
| nureued                                              |

|   | Machine model: Platform                                                                                                                               | HAS 650                    |              |
|---|-------------------------------------------------------------------------------------------------------------------------------------------------------|----------------------------|--------------|
|   | Dimension drawing                                                                                                                                     | Version:                   | 02.2015.00   |
| t | As our policy is one of continuous<br>improvement we reserve the right to<br>change specification without notice and<br>without incurring obligation. | Scale:                     | 1:60         |
|   |                                                                                                                                                       | Date:                      | Feb.2015     |
|   | Machine dimension may vary according to special option, tractor size (kit models), or special feature.                                                | Sheet:                     | 3 of 4       |
|   |                                                                                                                                                       | All dimensions are rounded |              |
|   | Remarks:<br>All dimensions are in dual properties:<br>feet-inches & centimeters                                                                       | TC                         | INCORPORATED |