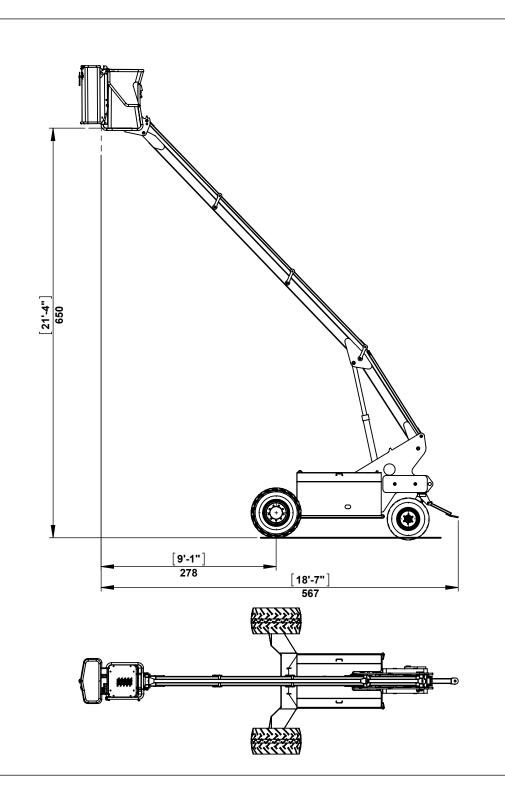

All proprietary rights reserved by TOL Incorporated.
This drawing shall not be reproduced or in any way utilized, for the manufacture of the component or unit here in illustrated and must not be replaced to other parties without written consent by TOL Incorporated.
Any infringement will be legally pursued.

| Machine model: Platform                                                               | HA                         | S 650      |
|---------------------------------------------------------------------------------------|----------------------------|------------|
| Dimension drawing                                                                     | Version:                   | 02.2015.00 |
| As our policy is one of continuous improvement we reserve the right to                | Scale:                     | 1:35       |
| change specification without notice and without incurring obligation.                 | Date:                      | Feb.2015   |
| Machine dimension may vary according to special option, tractor size (kit models), or | Sheet:                     | 1 of 4     |
| special feature.                                                                      | All dimensions are rounded |            |

Remarks: All dimensions are in dual properties: feet-inches & centimeters

All proprietary rights reserved by TOL Incorporated.
This drawing shall not be reproduced or in any way utilized, for the manufacture of the component or unit here in illustrated and must not be replaced to other parties without written consent by TOL Incorporated.
Any infringement will be legally pursued.