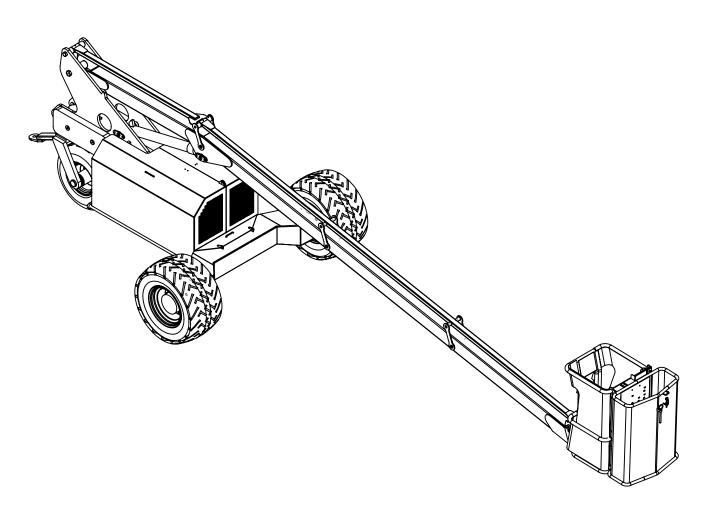

All proprietary rights reserved by TOL Incorporated.
This drawing shall not be reproduced or in any way utilized, for the manufacture of the component or unit here in illustrated and must not be replaced to other parties without written consent by TOL Incorporated.
Any infringement will be legally pursued.

| Machine model: Platform                                                               | HA                         | S 650      |
|---------------------------------------------------------------------------------------|----------------------------|------------|
| Dimension drawing                                                                     | Version:                   | 02.2015.00 |
| As our policy is one of continuous improvement we reserve the right to                | Scale:                     | 1:35       |
| change specification without notice and without incurring obligation.                 | Date:                      | Feb.2015   |
| Machine dimension may vary according to special option, tractor size (kit models), or | Sheet:                     | 1 of 4     |
| special feature.                                                                      | All dimensions are rounded |            |