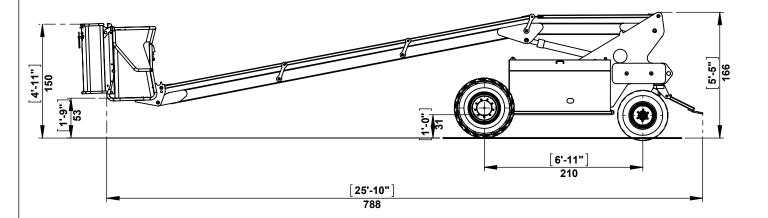

Remarks: All dimensions are in dual properties: feet-inches & centimeters

All proprietary rights reserved by TOL Incorporated.
This drawing shall not be reproduced or in any way utilized, for the manufacture of the component or unit here in illustrated and must not be replaced to other parties without written consent by TOL Incorporated.
Any infringement will be legally pursued.

| Machine model: Platform                                                                                | HAS 650                    |              |
|--------------------------------------------------------------------------------------------------------|----------------------------|--------------|
| Dimension drawing                                                                                      | Version:                   | 02.2015.00   |
| As our policy is one of continuous improvement we reserve the right to                                 | Scale:                     | 1:50         |
| lange specification without notice and thout incurring obligation.                                     | Date:                      | Feb.2015     |
| Machine dimension may vary according to special option, tractor size (kit models), or special feature. | Sheet:                     | 2 of 4       |
|                                                                                                        | All dimensions are rounded |              |
| Remarks:<br>All dimensions are in dual properties:<br>feet-inches & centimeters                        | TC                         | INCORPORATED |