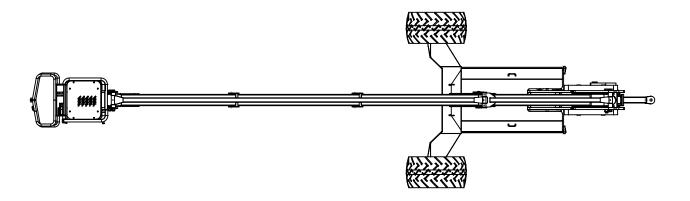

All proprietary rights reserved by TOL Incorporated.
This drawing shall not be reproduced or in any way utilized, for the manufacture of the component or unit here in illustrated and must not be replaced to other parties without written consent by TOL Incorporated.
Any infringement will be legally pursued.

| Machine model:                                                                        | Platform          | HAS 650       |               |
|---------------------------------------------------------------------------------------|-------------------|---------------|---------------|
| Dimension drawing                                                                     |                   | Version:      | 02.2015.00    |
| As our policy is one of continuous improvement we reserve the right to                | Scale:            | 1:75          |               |
| change specification without notice and without incurring obligation.                 |                   | Date:         | Feb.2015      |
| Machine dimension may vary according to special option, tractor size (kit models), or |                   | Sheet:        | 4 of 4        |
| special feature.                                                                      | (Kit Hiodels), Of | All dimension | s are rounded |