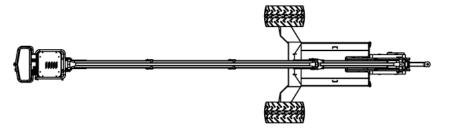

|   | Machine model: Platform                                                                                                                               | HAS 650                    |              |
|---|-------------------------------------------------------------------------------------------------------------------------------------------------------|----------------------------|--------------|
|   | Dimension drawing                                                                                                                                     | Version:                   | 02.2015.00   |
| t | As our policy is one of continuous<br>improvement we reserve the right to<br>change specification without notice and<br>without incurring obligation. | Scale:                     | 1:60         |
|   |                                                                                                                                                       | Date:                      | Feb.2015     |
|   | Machine dimension may vary according to special option, tractor size (kit models), or special feature.                                                | Sheet:                     | 3 of 4       |
|   |                                                                                                                                                       | All dimensions are rounded |              |
|   | Remarks:<br>All dimensions are in dual properties:<br>feet-inches & centimeters                                                                       | TC                         | INCORPORATED |