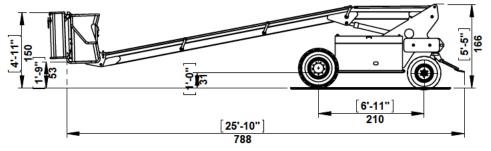

All proprietary rights reserved by TOL Incorporated.
This drawing shall not be reproduced or in any way utilized, for the manufacture of the component or unit here in illustrated and must not be replaced to other parties without written consent by TOL Incorporated.
Any infringement will be legally pursued.

| Machine model: Platform                                                               | HA                         | S 650      |
|---------------------------------------------------------------------------------------|----------------------------|------------|
| Dimension drawing                                                                     | Version:                   | 02.2015.00 |
| As our policy is one of continuous improvement we reserve the right to                | Scale:                     | 1:35       |
| change specification without notice and without incurring obligation.                 | Date:                      | Feb.2015   |
| Machine dimension may vary according to special option, tractor size (kit models), or | Sheet:                     | 1 of 4     |
| special feature.                                                                      | All dimensions are rounded |            |

Remarks: All dimensions are in dual properties: feet-inches & centimeters

All proprietary rights reserved by TOL Incorporated.
This drawing shall not be reproduced or in any way utilized, for the manufacture of the component or unit here in illustrated and must not be replaced to other parties without written consent by TOL Incorporated.
Any infringement will be legally pursued.