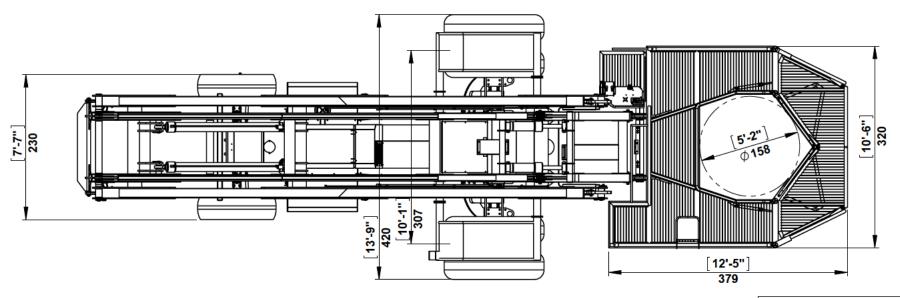

| Machine model: Platform                                                                                                                               | AF                         | 20          |
|-------------------------------------------------------------------------------------------------------------------------------------------------------|----------------------------|-------------|
| Dimension drawing                                                                                                                                     | Version:                   | 03.2015.00  |
| As our policy is one of continuous<br>improvement we reserve the right to<br>change specification without notice and<br>without incurring obligation. | Scale:                     | 1:60        |
|                                                                                                                                                       | Date:                      | March.2015  |
| Machine dimension may vary according to special option, tractor size (kit models), or special feature.                                                | Sheet:                     | 2 of 4      |
|                                                                                                                                                       | All dimensions are rounded |             |
| Remarks:<br>All dimensions are in dual properties:<br>feet-inches & centimeters                                                                       | TC                         | INCORPORATE |