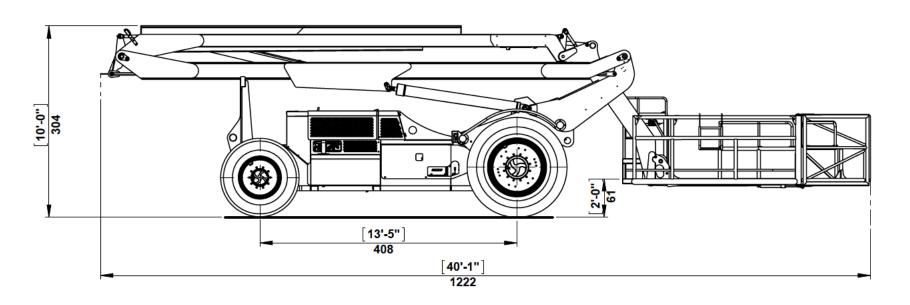

| Machine model: Platform                                                                                                                               | AF                         | 20          |
|-------------------------------------------------------------------------------------------------------------------------------------------------------|----------------------------|-------------|
| Dimension drawing                                                                                                                                     | Version:                   | 03.2015.00  |
| As our policy is one of continuous<br>improvement we reserve the right to<br>change specification without notice and<br>without incurring obligation. | Scale:                     | 1:60        |
|                                                                                                                                                       | Date:                      | March.2015  |
| Machine dimension may vary according to special option, tractor size (kit models), or special feature.                                                | Sheet:                     | 2 of 4      |
|                                                                                                                                                       | All dimensions are rounded |             |
| Remarks:<br>All dimensions are in dual properties:<br>feet-inches & centimeters                                                                       | TC                         | INCORPORATE |