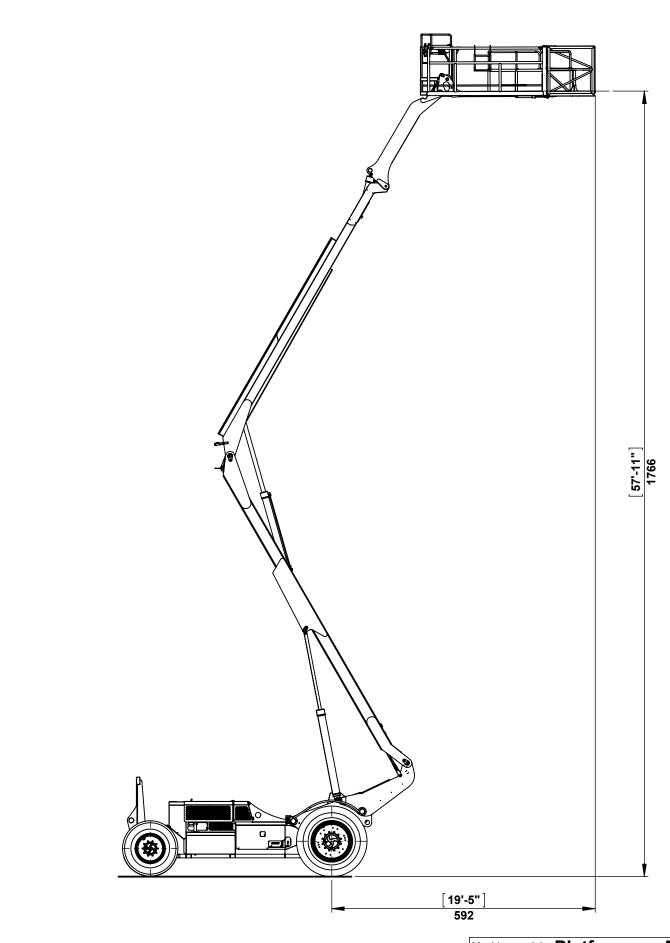

**AF 20** Machine model: Platform Dimension drawing 03.2015.00 Version: As our policy is one of continuous improvement we reserve the right to change specification without notice and without incurring obligation. 1:85 Scale: March 2015 Date: 3 of 4 Machine dimension may vary according to special option, tractor size (kit models), or special feature. Sheet: All dimensions are rounded Remarks: All dimensions are in dual properties: feet-inches & centimeters