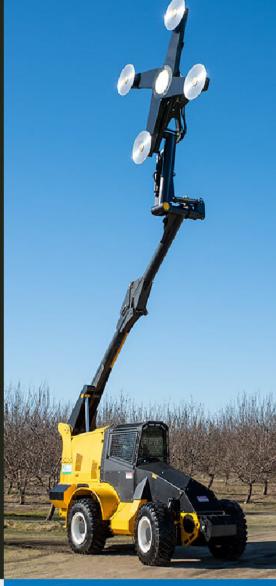

### **Proroduct Benefits and Advantages**

- Heavy duty
- Suited for tightly planted orchards
- High-Reach Boom suited for trees over 20 feet tall
- Variable-speed rotating crosses
- Four 32-inch-diameter saw blades
- Mounted on our 6 cylinder T4 power unit
- New and improved piston mounted Operator's Cabin for max convenience, easy maintenance and precise operation

### **Specifications:**

- Max Hedging Width: 3ft 10in
- Max Hedging Height: 43ft 8in
- Max Flat Topping Width: 17ft 10in
- Max Flat Topping Height: 25ft 10in
- Transport Height: 12ft 11 in
- Cutting Pass: 13ft
- Engine: 200 hp John Deere Final Tier 4 Diesel Engine
- "Floating" rear wheels on demand