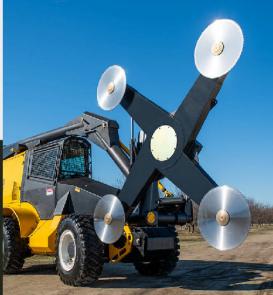

### **Proroduct Benefits and Advantages**

- Heavy duty
- Suited for tightly planted orchards
- High-Reach Boom suited for trees over 20 feet tall
- Variable-speed rotating crosses
- Four 32-inch-diameter saw blades
- Mounted on our 6 cylinder T4 power unit
- New and improved piston mounted Operator's Cabin for max convenience, easy maintenance and precise operation

### **Specifications:**

- Max Hedging Width: 3ft 10in
- Max Hedging Height: 43ft 8in
- Max Flat Topping Width: 17ft 10in
- Max Flat Topping Height: 25ft 10in
- Transport Height: 12ft 11 in
- Cutting Pass: 13ft
- Engine: 200 hp John Deere Final Tier 4 Diesel Engine
- "Floating" rear wheels on demand