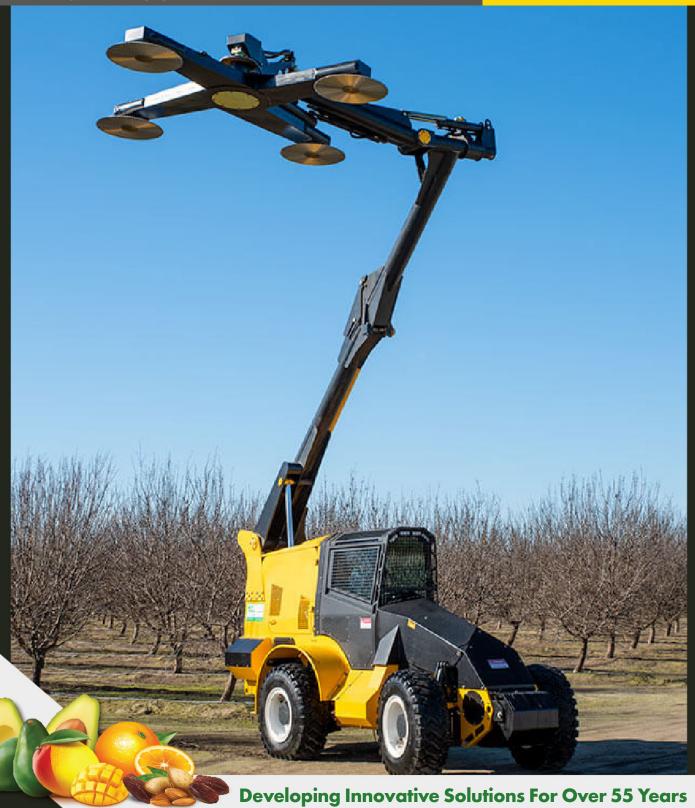

### **Proroduct Benefits and Advantages**

- Heavy duty
- Suited for tightly planted orchards
- High-Reach Boom suited for trees over 20 feet tall
- Variable-speed rotating crosses
- Four 32-inch-diameter saw blades
- Mounted on our 6 cylinder T4 power unit
- New and improved piston mounted Operator's Cabin for max convenience, easy maintenance and precise operation

### **Specifications:**

- Max Hedging Width: 3ft 10in
- Max Hedging Height: 43ft 8in
- Max Flat Topping Width: 17ft 10in
- Max Flat Topping Height: 25ft 10in
- Transport Height: 12ft 11 in
- Cutting Pass: 13ft
- Engine: 200 hp John Deere Final Tier 4 Diesel Engine
- "Floating" rear wheels on demand