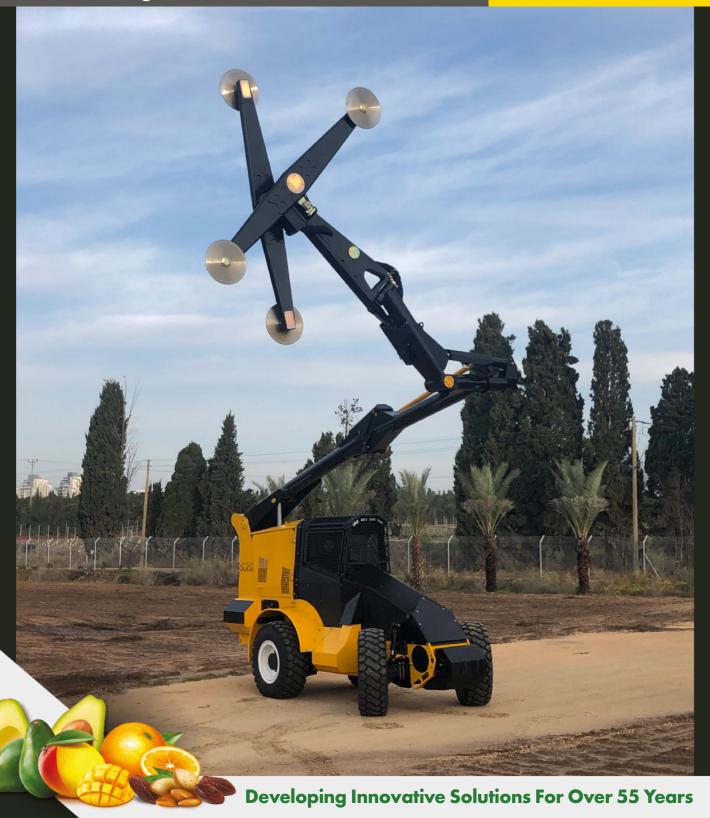

## TH1400GP T4

**Cross Hedger** 

### TH1400GP T4

### **Cross Hedger**

### **Proroduct Benefits and Advantages**

- Hedges between trees inside a row, as well as general row hedging
- Appropriate for most tree crops
- Mounted on our 6 cylinder T4 power unit
- New and improved piston mounted Operator's Cabin for max convenience, easy maintenance and precise operation

#### **Specifications:**

- Min Hedging Width: 8ft 9in
- Max Hedging Width: 19ft 9in
- Max Hedging Height: 45ft 11in
- Transport Height: 11ft 8in
- Cutting Capacity: 2.5" Diameter Wood
- Engine: 200 hp John Deere Final Tier 4 Diesel Engine
- 4-Wheel Steering
- Side-Tilting Chassis