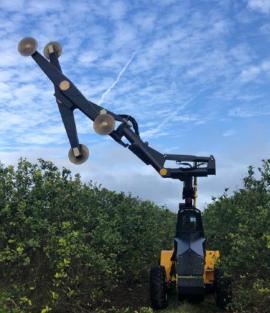

## TH1400GP T4

**Cross Hedger** 

### **Proroduct Benefits and Advantages**

- Hedges between trees inside a row, as well as general row hedging
- Appropriate for most tree crops
- Mounted on our 6 cylinder T4 power unit
- New and improved piston mounted Operator's Cabin for max convenience, easy maintenance and precise operation

#### **Specifications:**

- Min Hedging Width: 8ft 9in
- Max Hedging Width: 19ft 9in
- Max Hedging Height: 45ft 11in
- Transport Height: 11ft 8in
- Cutting Capacity: 2.5" Diameter Wood
- Engine: 200 hp John Deere Final Tier 4 Diesel Engine
- 4-Wheel Steering
- Side-Tilting Chassis