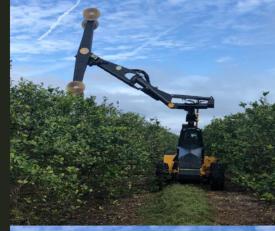

## TH1400GP T4

**Cross Hedger** 

### **Proroduct Benefits and Advantages**

- Hedges between trees inside a row, as well as general row hedging
- Appropriate for most tree crops
- Mounted on our 6 cylinder T4 power unit
- New and improved piston mounted Operator's Cabin for max convenience, easy maintenance and precise operation

#### **Specifications:**

- Min Hedging Width: 8ft 9in
- Max Hedging Width: 19ft 9in
- Max Hedging Height: 45ft 11in
- Transport Height: 11ft 8in
- Cutting Capacity: 2.5" Diameter Wood
- Engine: 200 hp John Deere Final Tier 4 Diesel Engine
- 4-Wheel Steering
- Side-Tilting Chassis