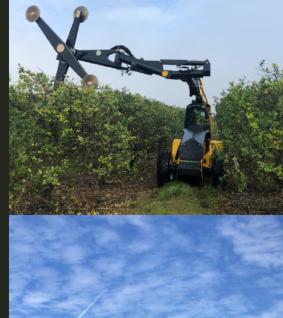

## TH1400GP T4

**Cross Hedger** 

### **Proroduct Benefits and Advantages**

- Hedges between trees inside a row, as well as general row hedging
- Appropriate for most tree crops
- Mounted on our 6 cylinder T4 power unit
- New and improved piston mounted Operator's Cabin for max convenience, easy maintenance and precise operation

#### **Specifications:**

- Min Hedging Width: 8ft 9in
- Max Hedging Width: 19ft 9in
- Max Hedging Height: 45ft 11in
- Transport Height: 11ft 8in
- Cutting Capacity: 2.5" Diameter Wood
- Engine: 200 hp John Deere Final Tier 4 Diesel Engine
- 4-Wheel Steering
- Side-Tilting Chassis