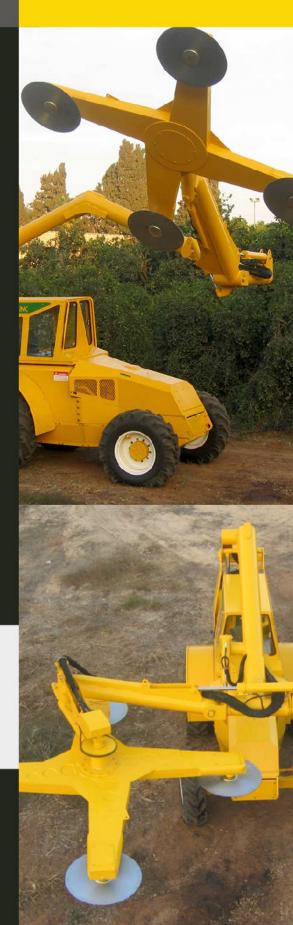

# AFRON IN MOTION

### **Proroduct Benefits and Advantages**

- Heavy duty
- Suited for tightly planted orchards
- Variable-speed rotating crosses
- Four 32-inch-diameter saw blades
- Mounted on our 6 cylinder T4 power unit
- New and improved piston mounted Operator's Cabin for max convenience, easy maintenance and precise operation

### **Specifications:**

- Max Hedging Width: 3ft 11in
- Max Hedging Height: 37ft 9in
- Max Flat Topping Width: 17ft 10in
- Max Flat Topping Height: 19ft 10in
- Transport Height: 11ft 10in
- Cutting Pass: 13ft
- Engine: 200 hp John Deere Final Tier 4 Diesel Engine
- "Floating" rear wheels on demand