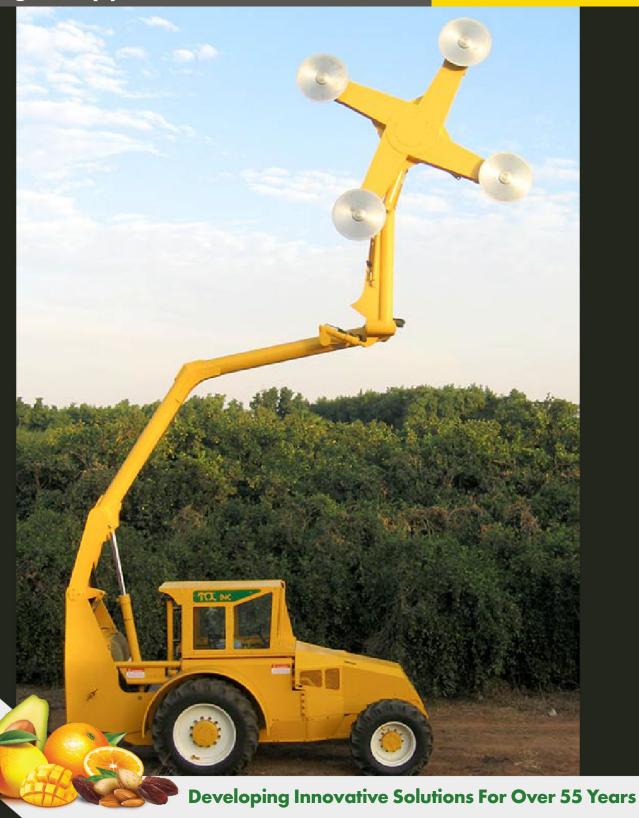

## **AFRON TH 1400 T4**

**Hedger Topper** 

## **AFRON TH 1400 T4**

### **Hedger Topper**

### **Proroduct Benefits and Advantages**

- Heavy duty
- Suited for tightly planted orchards
- Variable-speed rotating crosses
- Four 32-inch-diameter saw blades
- Mounted on our 6 cylinder T4 power unit
- New and improved piston mounted Operator's Cabin for max convenience, easy maintenance and precise operation

### **Specifications:**

- Max Hedging Width: 3ft 11in
- Max Hedging Height: 37ft 9in
- Max Flat Topping Width: 17ft 10in
- Max Flat Topping Height: 19ft 10in
- Transport Height: 11ft 10in
- Cutting Pass: 13ft
- Engine: 200 hp John Deere Final Tier 4 Diesel Engine
- "Floating" rear wheels on demand