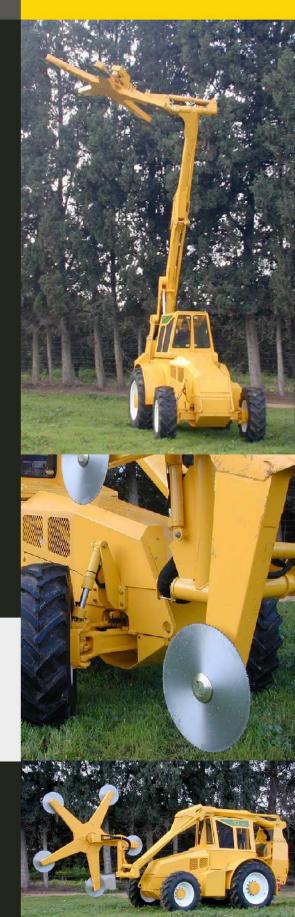

#### **Proroduct Benefits and Advantages**

- Five 24-inch-diameter saw blades
- Cuts over the center of the row
- Variable-speed rotating crosses
- Efficient in tightly planted orchards
- Suited for almonds and pistachios
- Cutting head swings for extra reach
- Mounted on our 4 cylinder T4 power unit
- New and improved piston mounted Operator's Cabin for max convenience, easy maintenance and precise operation

#### **Specifications:**

- Max Hedging Width: 3ft 9in
- Max Hedging Height: 36ft 1in
- Max Flat Topping Width: 12ft 6in
- Max Flat Topping Height: 23ft 1in
- Transport Height: 11ft 3in
- Cutting Pass: 11ft 1 in
- Engine: 200 hp John Deere Final Tier 4 Diesel Engine
- "Floating" rear wheels on demand