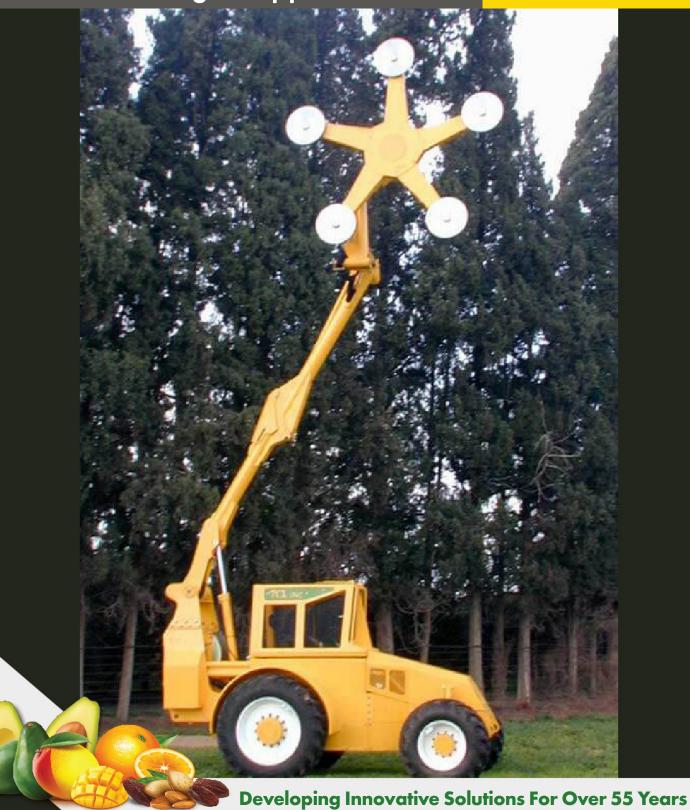

#### **Proroduct Benefits and Advantages**

- Five 24-inch-diameter saw blades
- Cuts over the center of the row
- Variable-speed rotating crosses
- Efficient in tightly planted orchards
- Suited for almonds and pistachios
- Cutting head swings for extra reach
- Mounted on our 4 cylinder T4 power unit
- New and improved piston mounted Operator's Cabin for max convenience, easy maintenance and precise operation

#### **Specifications:**

- Max Hedging Width: 3ft 9in
- Max Hedging Height: 36ft 1in
- Max Flat Topping Width: 12ft 6in
- Max Flat Topping Height: 23ft 1in
- Transport Height: 11ft 3in
- Cutting Pass: 11ft 1 in
- Engine: 200 hp John Deere Final Tier 4 Diesel Engine
- "Floating" rear wheels on demand