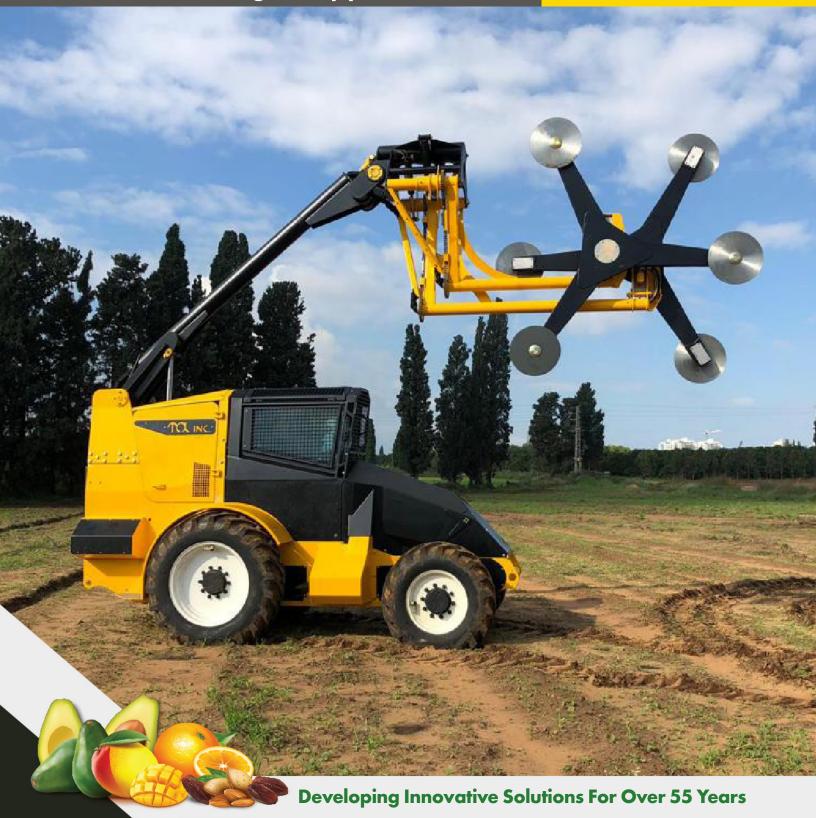

## AFRON TH1100CT T4

Five-Saw Hedger Topper

## AFRON TH1100CT T4

### Five-Saw Hedger Topper

### **Proroduct Benefits and Advantages**

- Five 24-inch-diameter saw blades
- Cuts over the center of the row
- Variable-speed rotating crosses
- Efficient in tightly planted orchards
- Suited for almonds and pistachios
- Cutting head swings for extra reach
- Mounted on our 4 cylinder T4 power unit
- New and improved piston mounted Operator's Cabin for max convenience, easy maintenance and precise operation

### **Specifications:**

- Max Hedging Width: 3ft 9in
- Max Hedging Height: 32ft
- Max Flat Topping Width: 12ft 7in
- Max Flat Topping Height: 19ft
- Transport Height: 11ft 3in
- Cutting Pass: 11ft 1in
- Engine: 200 hp John Deere Final Tier 4 Diesel Engine
- "Floating" rear wheels on demand