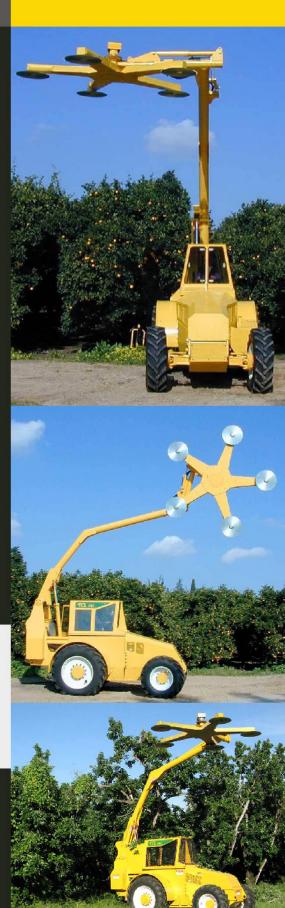

# AFRON IN MOTION

### **Proroduct Benefits and Advantages**

- Five 24-inch-diameter saw blades
- Cuts over the center of the row
- Variable-speed rotating crosses
- Efficient in tightly planted orchards
- Suited for almonds and pistachios
- Cutting head swings for extra reach
- Mounted on our 4 cylinder T4 power unit
- New and improved piston mounted Operator's Cabin for max convenience, easy maintenance and precise operation

### **Specifications:**

- Max Hedging Width: 3ft 9in
- Max Hedging Height: 32ft
- Max Flat Topping Width: 12ft 7in
- Max Flat Topping Height: 19ft
- Transport Height: 11ft 3in
- Cutting Pass: 11ft 1in
- Engine: 200 hp John Deere Final Tier 4 Diesel Engine
- "Floating" rear wheels on demand