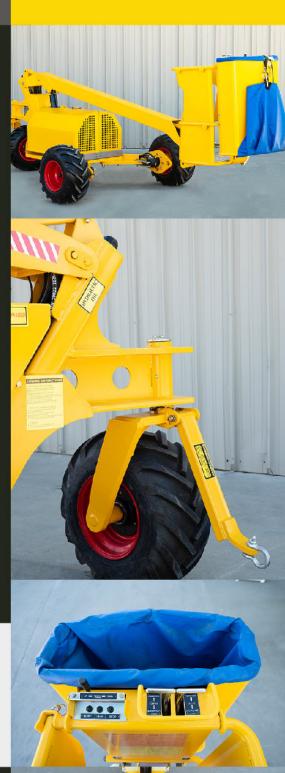

### **Proroduct Benefits and Advantages**

The **Afron SA350** was designed for efficient, economical, and safe picking and pruning of orchards at an elevated level.

Over 50 years of field experience and know how have gone into the design and manufacturing of this machine. Thousands of machines operate worldwide in various climates, under a wide range of ground conditions.

#### **Specifications:**

• Max Working Height: 16ft 5in

• Max Platform Height: 11ft 6in

Machine Width: 6ft 2in

• Max Machine Length: 15ft 3in

Max Load Capacity: 330 lb