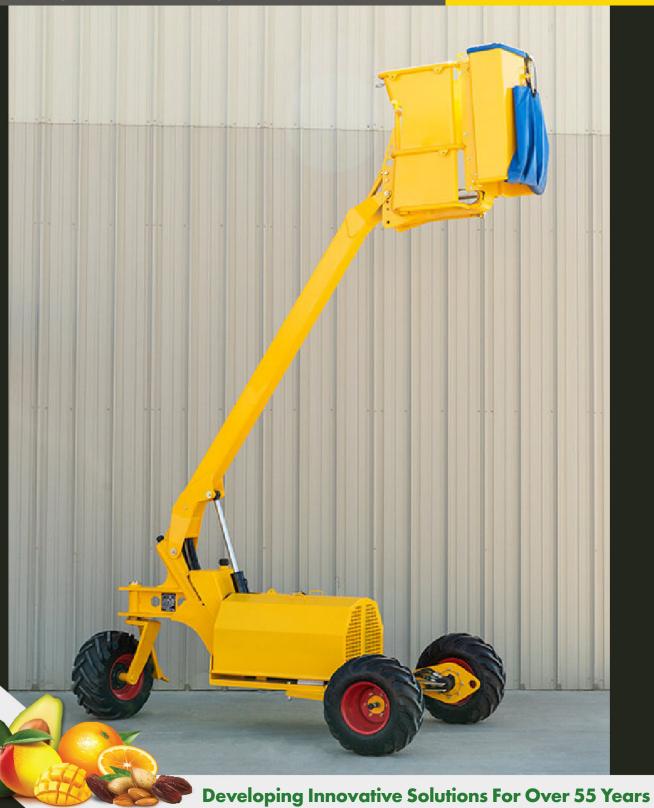

### **Proroduct Benefits and Advantages**

The **Afron SA350** was designed for efficient, economical, and safe picking and pruning of orchards at an elevated level.

Over 50 years of field experience and know how have gone into the design and manufacturing of this machine. Thousands of machines operate worldwide in various climates, under a wide range of ground conditions.

#### **Specifications:**

• Max Working Height: 16ft 5in

• Max Platform Height: 11ft 6in

Machine Width: 6ft 2in

• Max Machine Length: 15ft 3in

Max Load Capacity: 330 lb