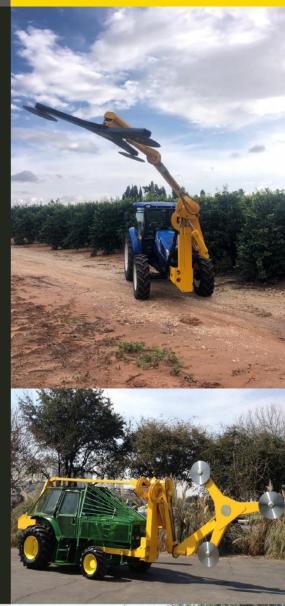

#### **Proroduct Benefits and Advantages**

- Available for mounting on most 4-cylinder tractors
- Performs skirting, hedging and light topping
- Variable-speed rotating crosses
- Cuts over the center of the row
- Designed for commercial contractors and smaller growers
- Clean cuts for easy brush removal

#### **Specifications:**

- Cutting Capacity: 2.5" Diameter Wood
- Cutting Pass: 9ft
- Min Flat Skirting Height: 2ft
- Max Flat Topping Height: 14ft
- Max Hedging Height: 23ft 7in
- Tractor Horse Power Requirement: Min 75 PTO HP