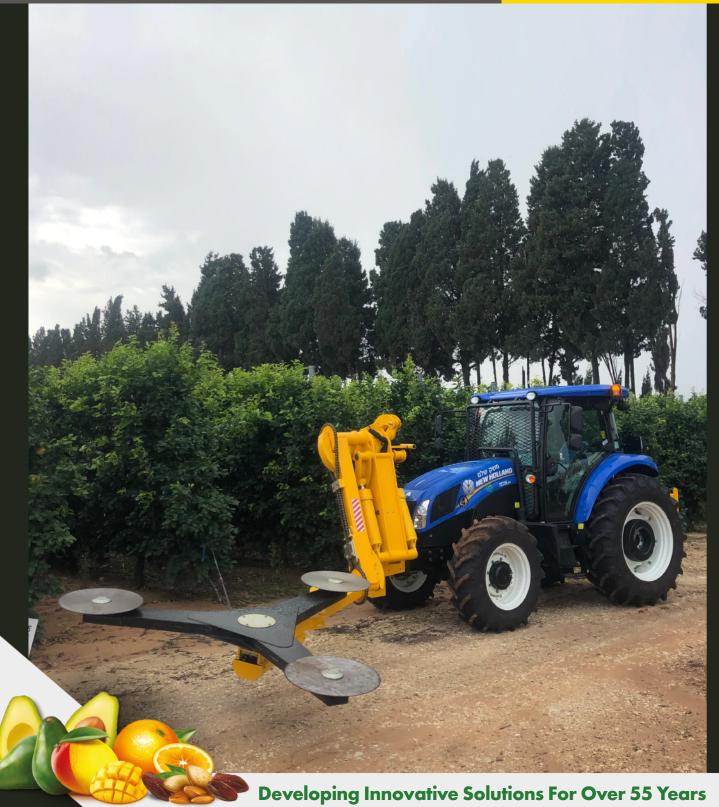

# HS900W KIT **Skirting Kit**

www.afron.com

## HS900W KIT Skirting Kit

#### **Proroduct Benefits and Advantages**

- Available for mounting on most 4-cylinder tractors
- Performs skirting, hedging and light topping
- Variable-speed rotating crosses
- Cuts over the center of the row
- Designed for commercial contractors and smaller growers
- Clean cuts for easy brush removal

#### **Specifications:**

- Cutting Capacity: 2.5" Diameter Wood
- Cutting Pass: 9ft
- Min Flat Skirting Height: 2ft
- Max Flat Topping Height: 14ft
- Max Hedging Height: 23ft 7in
- Tractor Horse Power Requirement: Min 75 PTO HP