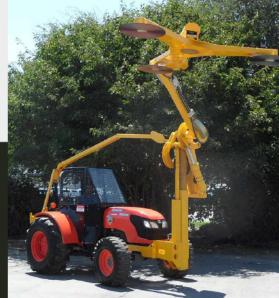

#### **Proroduct Benefits and Advantages**

- Available for mounting on most 4-cylinder tractors
- Performs skirting, hedging and light topping
- Variable-speed rotating crosses
- Cuts over the center of the row
- Designed for commercial contractors and smaller growers
- Clean cuts for easy brush removal

#### **Specifications:**

- Cutting Capacity: 2.5" Diameter Wood
- Cutting Pass: 9ft
- Min Flat Skirting Height: 2ft
- Max Flat Topping Height: 14ft
- Max Hedging Height: 23ft 7in
- Tractor Horse Power Requirement: Min 75 PTO HP