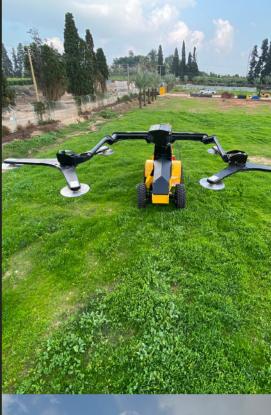

# **HDR1400 T4**

**Dual Boom Hedger Topper** 

## **Dual Boom Hedger Topper**

### Proroduct Benefits and Advantages

- Tops both sides of a row in a single pass
- Hedges both sides of a row in a single pass
- Variable-speed rotating crosses
- Appropriate for most tree crops
- Mounted on our 6 cylinder T4 power unit
- New and improved piston mounted Operator's Cabin for max convenience, easy maintenance and precise operation

#### **Specifications:**

- Max Hedging Width: 26ft 11in
- Max Hedging Height: 31ft 3in
- Max Flat Topping Width: 31ft 3in
- Max Flat Topping Height: 21ft 11in
- Transport Height: 11ft 3in
- Cutting Capacity: 2.5" Diameter Wood
- Engine: 200 hp John Deere Final Tier 4 Diesel Engine
- 4-Wheel Steering
- Side-Tilting Chassis