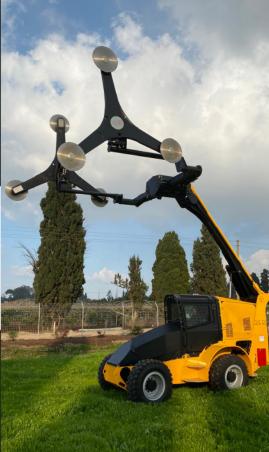

# **HDR1400 T4**

**Dual Boom Hedger Topper** 

## **Dual Boom Hedger Topper**

### Proroduct Benefits and Advantages

- Tops both sides of a row in a single pass
- Hedges both sides of a row in a single pass
- Variable-speed rotating crosses
- Appropriate for most tree crops
- Mounted on our 6 cylinder T4 power unit
- New and improved piston mounted Operator's Cabin for max convenience, easy maintenance and precise operation

#### **Specifications:**

- Max Hedging Width: 26ft 11in
- Max Hedging Height: 31ft 3in
- Max Flat Topping Width: 31ft 3in
- Max Flat Topping Height: 21ft 11in
- Transport Height: 11ft 3in
- Cutting Capacity: 2.5" Diameter Wood
- Engine: 200 hp John Deere Final Tier 4 Diesel Engine
- 4-Wheel Steering
- Side-Tilting Chassis