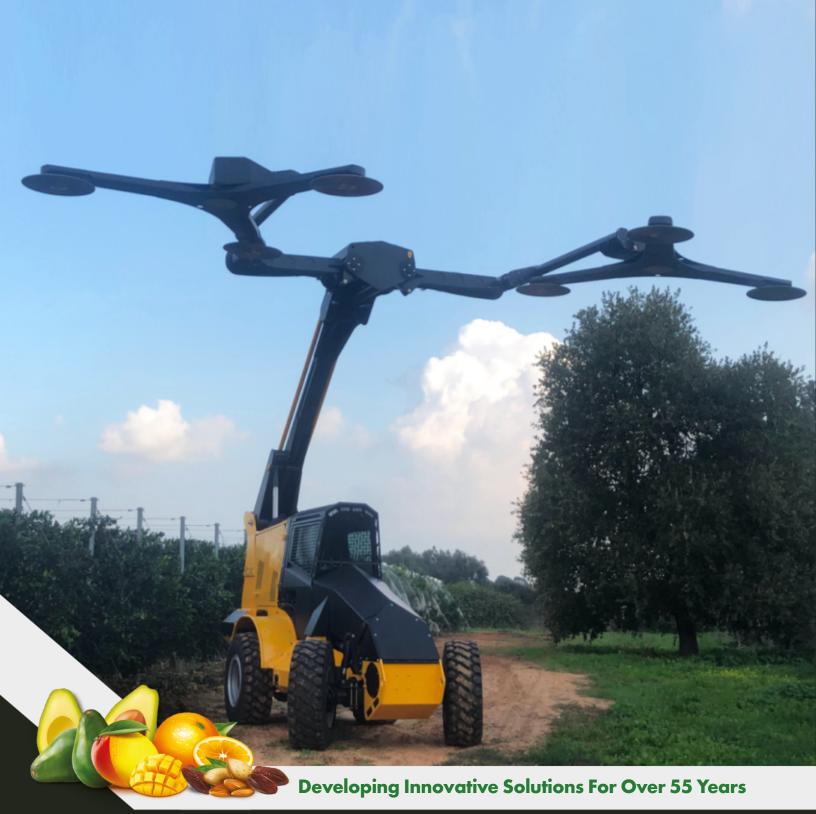

# **HDR1400 T4**

**Dual Boom Hedger Topper** 

## **Dual Boom Hedger Topper**

### Proroduct Benefits and Advantages

- Tops both sides of a row in a single pass
- Hedges both sides of a row in a single pass
- Variable-speed rotating crosses
- Appropriate for most tree crops
- Mounted on our 6 cylinder T4 power unit
- New and improved piston mounted Operator's Cabin for max convenience, easy maintenance and precise operation

#### **Specifications:**

- Max Hedging Width: 26ft 11in
- Max Hedging Height: 31ft 3in
- Max Flat Topping Width: 31ft 3in
- Max Flat Topping Height: 21ft 11in
- Transport Height: 11ft 3in
- Cutting Capacity: 2.5" Diameter Wood
- Engine: 200 hp John Deere Final Tier 4 Diesel Engine
- 4-Wheel Steering
- Side-Tilting Chassis