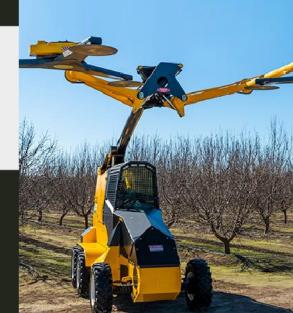

### 6-Wheel Dual Boom Hedger Topper

#### **Proroduct Benefits and Advantages**

- Tops both sides of a row in a single pass
- Hedges both sides of a row in a single pass
- Variable-speed rotating crosses
- Maximum ground grip for up-most stability
- Mounted on our 6-cylinder T4 6-wheel power unit
- New and improved piston mounted Operator's Cabin for max convenience, easy maintenance and precise operation

#### **Specifications:**

- Max Hedging Width: 13ft 5in
- Max Hedging Height: 28ft 7in
- Max Flat Topping Width: 25ft 2in
- Max Flat Topping Height: 20ft 1 in
- Transport Height: 11ft 9in
- Cutting Capacity: 2.5" Diameter Wood
- Engine: 200 hp John Deere Final Tier 4 Diesel Engine
- "Floating" rear wheels on demand