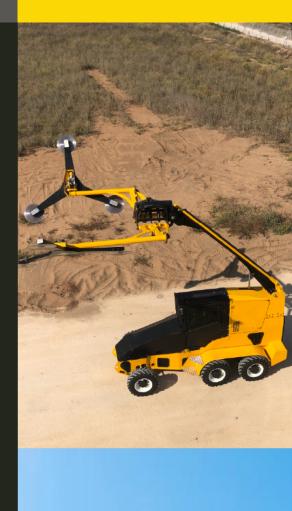

### 6-Wheel Dual Boom Hedger Topper

#### **Proroduct Benefits and Advantages**

- Tops both sides of a row in a single pass
- Hedges both sides of a row in a single pass
- Variable-speed rotating crosses
- Maximum ground grip for up-most stability
- Mounted on our 6-cylinder T4 6-wheel power unit
- New and improved piston mounted Operator's Cabin for max convenience, easy maintenance and precise operation

#### **Specifications:**

- Max Hedging Width: 13ft 5in
- Max Hedging Height: 28ft 7in
- Max Flat Topping Width: 25ft 2in
- Max Flat Topping Height: 20ft 1 in
- Transport Height: 11ft 9in
- Cutting Capacity: 2.5" Diameter Wood
- Engine: 200 hp John Deere Final Tier 4 Diesel Engine
- "Floating" rear wheels on demand