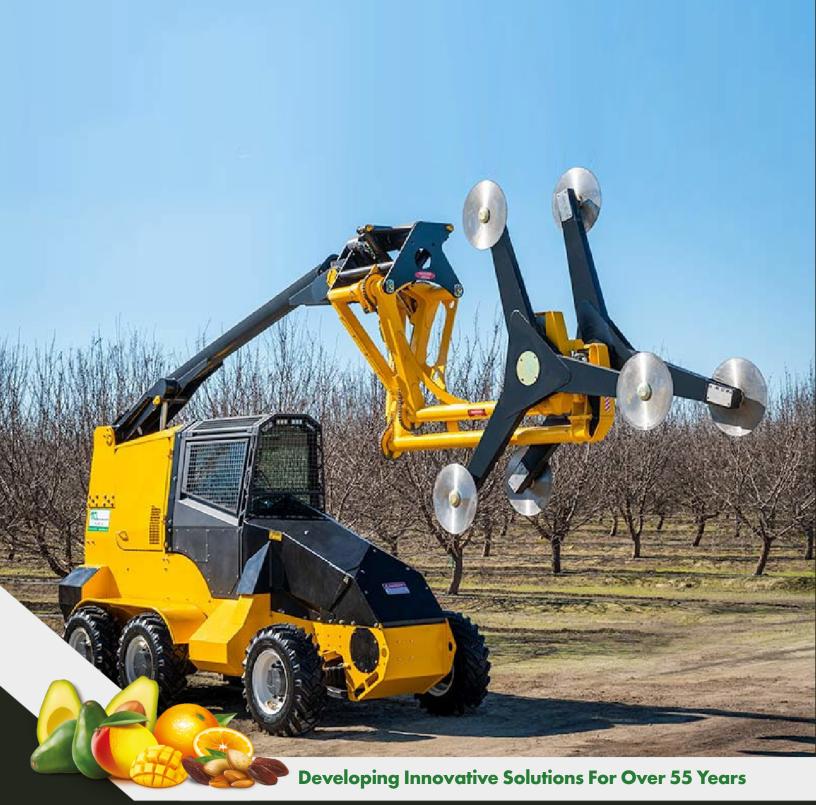

### 6-Wheel Dual Boom Hedger Topper

#### **Proroduct Benefits and Advantages**

- Tops both sides of a row in a single pass
- Hedges both sides of a row in a single pass
- Variable-speed rotating crosses
- Maximum ground grip for up-most stability
- Mounted on our 6-cylinder T4 6-wheel power unit
- New and improved piston mounted Operator's Cabin for max convenience, easy maintenance and precise operation

#### **Specifications:**

- Max Hedging Width: 13ft 5in
- Max Hedging Height: 28ft 7in
- Max Flat Topping Width: 25ft 2in
- Max Flat Topping Height: 20ft 1 in
- Transport Height: 11ft 9in
- Cutting Capacity: 2.5" Diameter Wood
- Engine: 200 hp John Deere Final Tier 4 Diesel Engine
- "Floating" rear wheels on demand