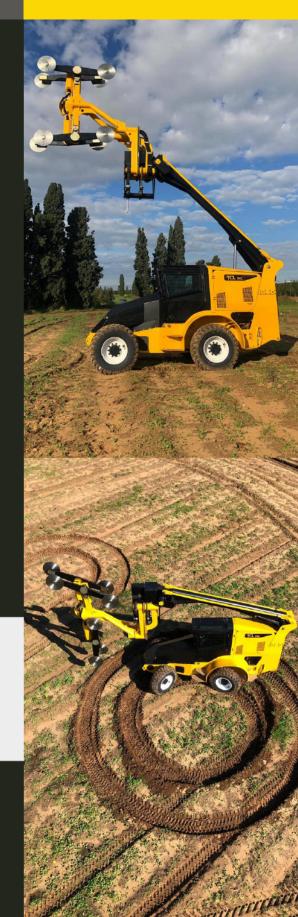

## HD1800RM T4 Dual Boom Hedger Topper

#### **Proroduct Benefits and Advantages**

- Tops both sides of a row in a single pass
- Hedges both sides of a row in a single pass
- Variable-speed rotating crosses
- Appropriate for most tree crops
- Mounted on our 6 cylinder T4 power unit
- New and improved piston mounted Operator's Cabin for max convenience, easy maintenance and precise operation

#### **Specifications:**

- Min Hedging Width: 2ft 10in
- Max Hedging Width: 12ft
- Max Hedging Height: 36ft 2in
- Max Flat Topping Height: 19ft 10in
- Transport Height: 12ft 5in
- Cutting Capacity: 2.5" Diameter Wood
- Engine: 200 hp John Deere Final Tier 4 Diesel Engine
- 4-Wheel Steering
- Side-Tilting Chassis