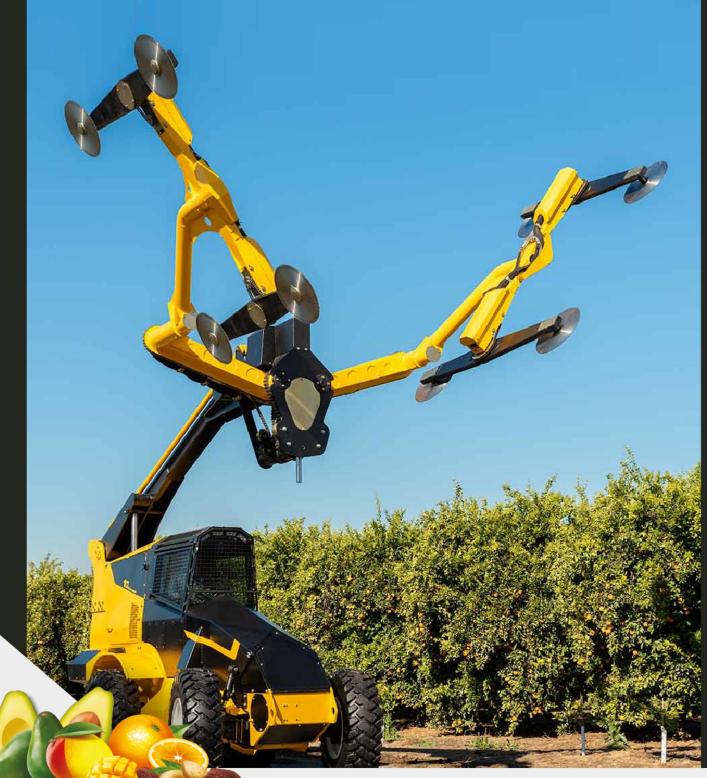

## HD1800RM T4 Dual Boom Hedger Topper

#### **Proroduct Benefits and Advantages**

- Tops both sides of a row in a single pass
- Hedges both sides of a row in a single pass
- Variable-speed rotating crosses
- Appropriate for most tree crops
- Mounted on our 6 cylinder T4 power unit
- New and improved piston mounted Operator's Cabin for max convenience, easy maintenance and precise operation

#### **Specifications:**

- Min Hedging Width: 2ft 10in
- Max Hedging Width: 12ft
- Max Hedging Height: 36ft 2in
- Max Flat Topping Height: 19ft 10in
- Transport Height: 12ft 5in
- Cutting Capacity: 2.5" Diameter Wood
- Engine: 200 hp John Deere Final Tier 4 Diesel Engine
- 4-Wheel Steering
- Side-Tilting Chassis