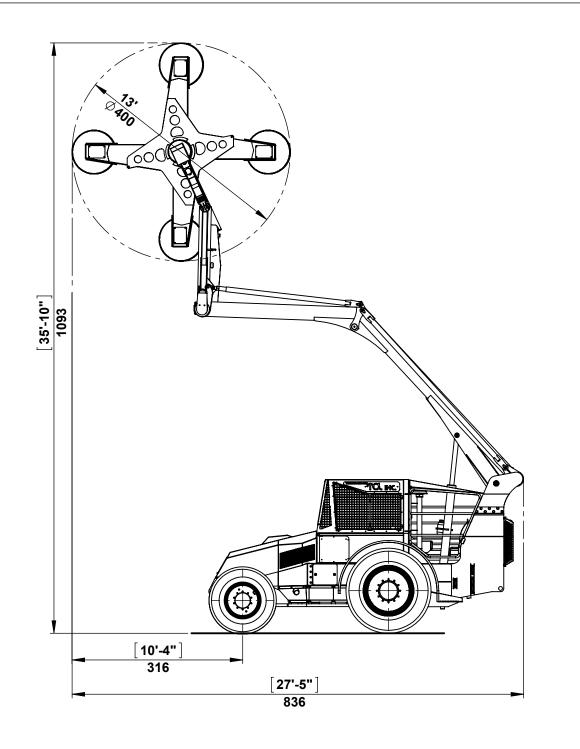

|                                                                                                                                                                                                                                                                                                                                                   | Machine model:                                                                                                                                        | TH 1400       |                 |
|---------------------------------------------------------------------------------------------------------------------------------------------------------------------------------------------------------------------------------------------------------------------------------------------------------------------------------------------------|-------------------------------------------------------------------------------------------------------------------------------------------------------|---------------|-----------------|
|                                                                                                                                                                                                                                                                                                                                                   | Dimension drawing                                                                                                                                     | Version:      | 03.2015.00      |
| All proprietary rights reserved by<br>TOL Incorporated.<br>This drawing shall not be<br>reproduced or in any way utilized,<br>for the manufacture of the<br>component or unit here in illustrated<br>and must not be replaced to other<br>parties without written consent by<br>TOL Incorporated.<br>Any infringement will be legally<br>pursued. | As our policy is one of continuous<br>improvement we reserve the right to<br>change specification without notice and<br>without incurring obligation. | Scale:        | 1:70            |
|                                                                                                                                                                                                                                                                                                                                                   |                                                                                                                                                       | Date:         | March 2015      |
|                                                                                                                                                                                                                                                                                                                                                   | Machine dimension may vary according to special option, tractor size (kit models), or                                                                 | Sheet:        | 4 of 6          |
|                                                                                                                                                                                                                                                                                                                                                   | special feature.                                                                                                                                      | All dimensior | ons are rounded |
|                                                                                                                                                                                                                                                                                                                                                   | Remarks:<br>All dimensions are in dual properties:<br>feet-inches & centimeters                                                                       | <b>TC</b>     | INCORPORATED    |