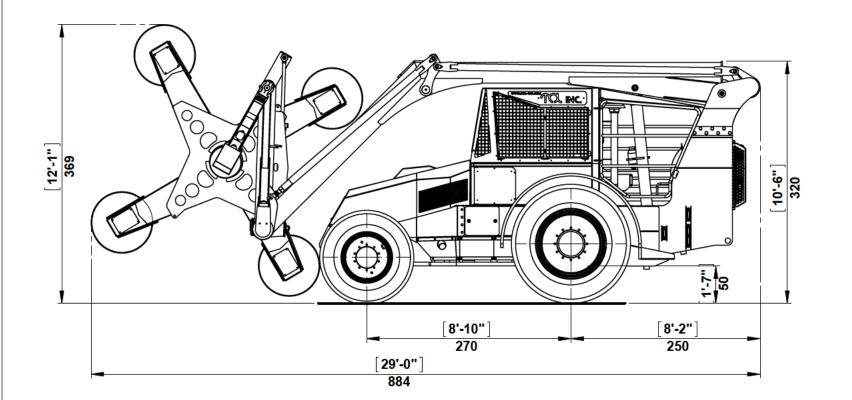

|                                                                                                                                                                                                                                                                                                                                                   | Machine model:                                                                                                                                        | TH 1400       |                |
|---------------------------------------------------------------------------------------------------------------------------------------------------------------------------------------------------------------------------------------------------------------------------------------------------------------------------------------------------|-------------------------------------------------------------------------------------------------------------------------------------------------------|---------------|----------------|
|                                                                                                                                                                                                                                                                                                                                                   | Dimension drawing                                                                                                                                     | Version:      | 03.2015.00     |
| All proprietary rights reserved by<br>TOL Incorporated.<br>This drawing shall not be<br>reproduced or in any way utilized,<br>for the manufacture of the<br>component or unit here in illustrated<br>and must not be replaced to other<br>parties without written consent by<br>TOL Incorporated.<br>Any infringement will be legally<br>pursued. | As our policy is one of continuous<br>improvement we reserve the right to<br>change specification without notice and<br>without incurring obligation. | Scale:        | 1:50           |
|                                                                                                                                                                                                                                                                                                                                                   |                                                                                                                                                       | Date:         | March 2015     |
|                                                                                                                                                                                                                                                                                                                                                   | Machine dimension may vary according to special option, tractor size (kit models), or                                                                 | Sheet:        | 2 of 6         |
|                                                                                                                                                                                                                                                                                                                                                   | special feature.                                                                                                                                      | All dimension | ns are rounded |
|                                                                                                                                                                                                                                                                                                                                                   | Remarks:<br>All dimensions are in dual properties:<br>feet-inches & centimeters                                                                       | <b>TC</b>     |                |