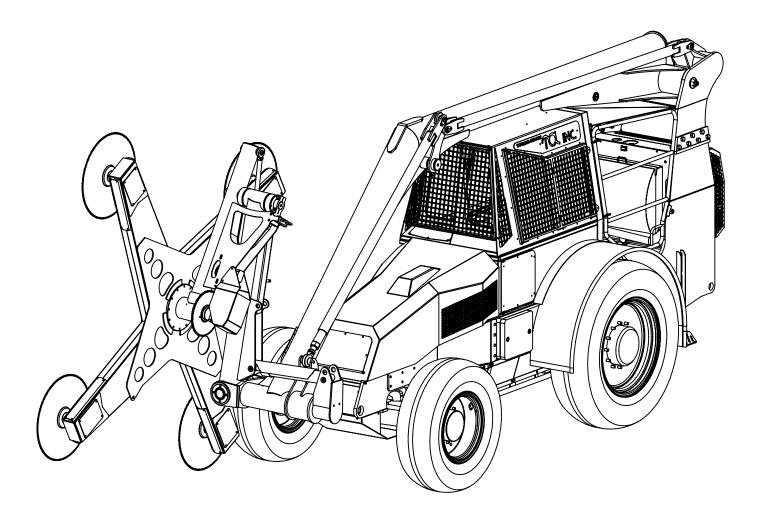

|                                                                                                                                                                                                                                                                                                                                                   | Machine model:                                                                                                                                        | TH 1400                 |            |
|---------------------------------------------------------------------------------------------------------------------------------------------------------------------------------------------------------------------------------------------------------------------------------------------------------------------------------------------------|-------------------------------------------------------------------------------------------------------------------------------------------------------|-------------------------|------------|
|                                                                                                                                                                                                                                                                                                                                                   | Dimension drawing                                                                                                                                     | Version:                | 03.2015.00 |
| All proprietary rights reserved by<br>TOL Incorporated.<br>This drawing shall not be<br>reproduced or in any way utilized,<br>for the manufacture of the<br>component or unit here in illustrated<br>and must not be replaced to other<br>parties without written consent by<br>TOL Incorporated.<br>Any infringement will be legally<br>pursued. | As our policy is one of continuous<br>improvement we reserve the right to<br>change specification without notice and<br>without incurring obligation. | Scale:                  | 1:35       |
|                                                                                                                                                                                                                                                                                                                                                   |                                                                                                                                                       | Date:                   | March 2015 |
|                                                                                                                                                                                                                                                                                                                                                   | Machine dimension may vary according to special option, tractor size (kit models), or                                                                 | Sheet:                  | 1 of 6     |
|                                                                                                                                                                                                                                                                                                                                                   | special feature.                                                                                                                                      | All dimensions are roun |            |
|                                                                                                                                                                                                                                                                                                                                                   | Remarks:<br>All dimensions are in dual properties:<br>feet-inches & centimeters                                                                       | <b>TC</b>               |            |