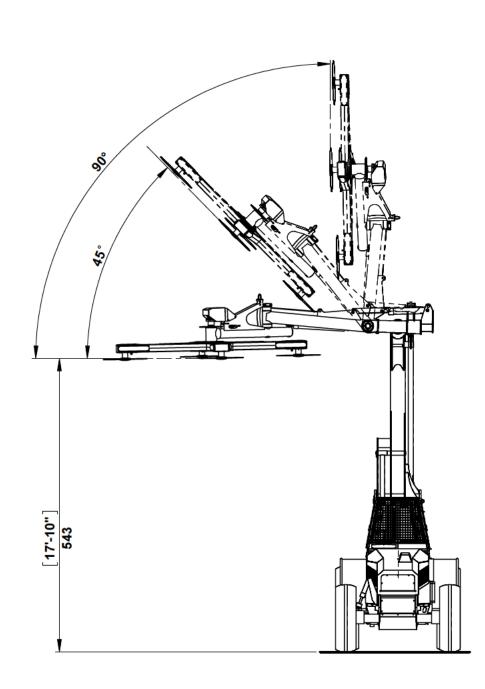

|                                                                                                                                                                                                                                                                                                                                                   | Machine model:                                                                                                                                        | TH 1400       |                 |  |
|---------------------------------------------------------------------------------------------------------------------------------------------------------------------------------------------------------------------------------------------------------------------------------------------------------------------------------------------------|-------------------------------------------------------------------------------------------------------------------------------------------------------|---------------|-----------------|--|
|                                                                                                                                                                                                                                                                                                                                                   | Dimension drawing                                                                                                                                     | Version:      | 03.2015.00      |  |
| All proprietary rights reserved by<br>TOL Incorporated.<br>This drawing shall not be<br>reproduced or in any way utilized,<br>for the manufacture of the<br>component or unit here in illustrated<br>and must not be replaced to other<br>parties without written consent by<br>TOL Incorporated.<br>Any infringement will be legally<br>pursued. | As our policy is one of continuous<br>improvement we reserve the right to<br>change specification without notice and<br>without incurring obligation. | Scale:        | 1:70            |  |
|                                                                                                                                                                                                                                                                                                                                                   |                                                                                                                                                       | Date:         | March 2015      |  |
|                                                                                                                                                                                                                                                                                                                                                   | Machine dimension may vary according to<br>special option, tractor size (kit models), or                                                              | Sheet:        | 5 of 6          |  |
|                                                                                                                                                                                                                                                                                                                                                   | special feature.                                                                                                                                      | All dimension | ons are rounded |  |
|                                                                                                                                                                                                                                                                                                                                                   | Remarks:<br>All dimensions are in dual properties:<br>feet-inches & centimeters                                                                       | <b>TC</b>     | INCORPORATED    |  |