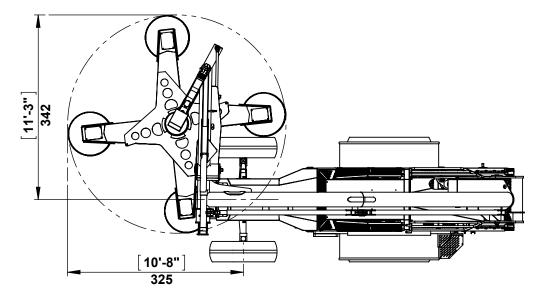

്

|                                                                                                                                                                                                                                                                                                                                                   |                                                                                                                                                       | Machine model:    | TH 1400           |            |
|---------------------------------------------------------------------------------------------------------------------------------------------------------------------------------------------------------------------------------------------------------------------------------------------------------------------------------------------------|-------------------------------------------------------------------------------------------------------------------------------------------------------|-------------------|-------------------|------------|
|                                                                                                                                                                                                                                                                                                                                                   |                                                                                                                                                       | Dimension drawing | Version:          | 03.2015.00 |
| All proprietary rights reserved by<br>TOL Incorporated.<br>This drawing shall not be<br>reproduced or in any way utilized,<br>for the manufacture of the<br>component or unit here in illustrated<br>and must not be replaced to other<br>parties without written consent by<br>TOL Incorporated.<br>Any infringement will be legally<br>pursued. | As our policy is one of continuous<br>improvement we reserve the right to<br>change specification without notice and<br>without incurring obligation. | Scale:            | 1:70              |            |
|                                                                                                                                                                                                                                                                                                                                                   |                                                                                                                                                       | Date:             | March 2015        |            |
|                                                                                                                                                                                                                                                                                                                                                   | Machine dimension may vary according to special option, tractor size (kit models), or                                                                 | Sheet:            | 3 of 6            |            |
|                                                                                                                                                                                                                                                                                                                                                   | special feature.                                                                                                                                      | All dimensior     | sions are rounded |            |
|                                                                                                                                                                                                                                                                                                                                                   | Remarks:<br>All dimensions are in dual properties:<br>feet-inches & centimeters                                                                       | <b>TC</b>         |                   |            |