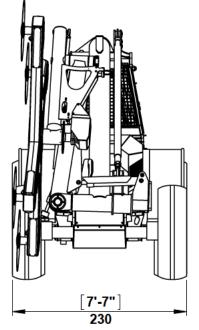

്

|                                                                                                                                                                                                                                                                                                                                                   |                                                                                                                                                       | Machine model:    | TH 1400           |            |
|---------------------------------------------------------------------------------------------------------------------------------------------------------------------------------------------------------------------------------------------------------------------------------------------------------------------------------------------------|-------------------------------------------------------------------------------------------------------------------------------------------------------|-------------------|-------------------|------------|
|                                                                                                                                                                                                                                                                                                                                                   |                                                                                                                                                       | Dimension drawing | Version:          | 03.2015.00 |
| All proprietary rights reserved by<br>TOL Incorporated.<br>This drawing shall not be<br>reproduced or in any way utilized,<br>for the manufacture of the<br>component or unit here in illustrated<br>and must not be replaced to other<br>parties without written consent by<br>TOL Incorporated.<br>Any infringement will be legally<br>pursued. | As our policy is one of continuous<br>improvement we reserve the right to<br>change specification without notice and<br>without incurring obligation. | Scale:            | 1:70              |            |
|                                                                                                                                                                                                                                                                                                                                                   |                                                                                                                                                       | Date:             | March 2015        |            |
|                                                                                                                                                                                                                                                                                                                                                   | Machine dimension may vary according to special option, tractor size (kit models), or                                                                 | Sheet:            | 3 of 6            |            |
|                                                                                                                                                                                                                                                                                                                                                   | special feature.                                                                                                                                      | All dimensior     | sions are rounded |            |
|                                                                                                                                                                                                                                                                                                                                                   | Remarks:<br>All dimensions are in dual properties:<br>feet-inches & centimeters                                                                       | <b>TC</b>         |                   |            |