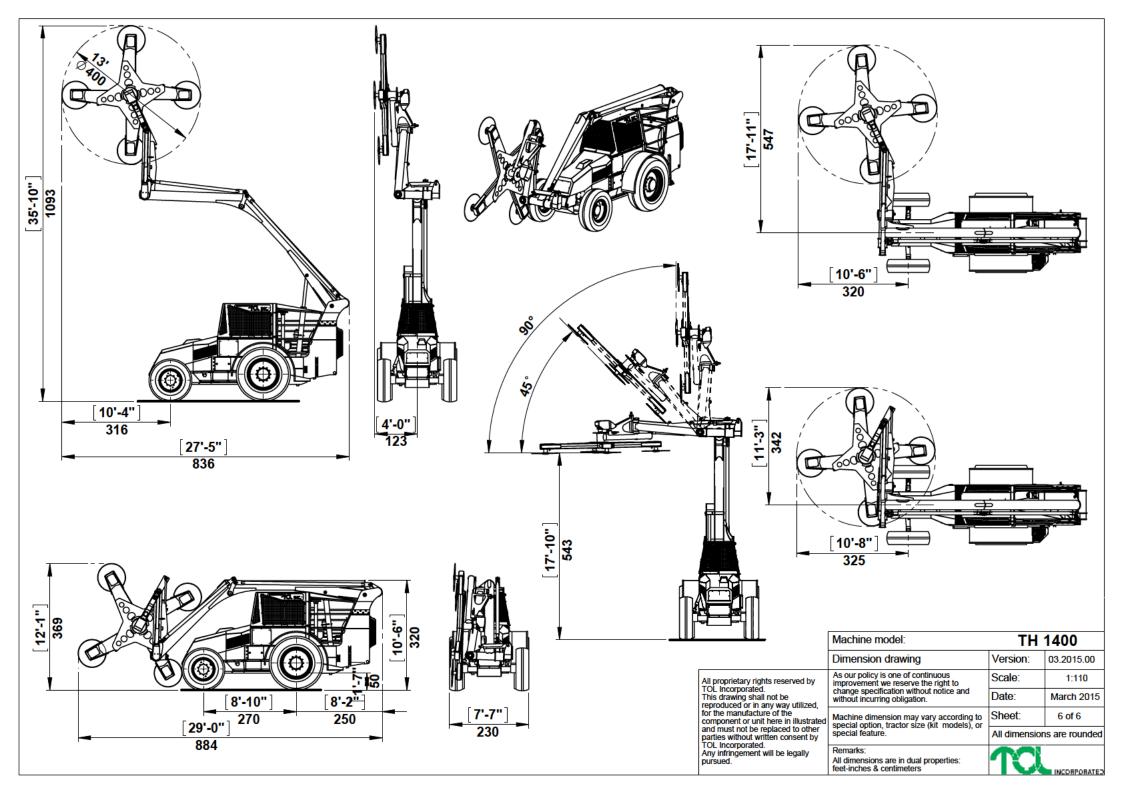

|                                                                                                                                                                                                                                                                                                                                                   | Machine model:                                                                                                                                        | TH 1400       |                 |  |
|---------------------------------------------------------------------------------------------------------------------------------------------------------------------------------------------------------------------------------------------------------------------------------------------------------------------------------------------------|-------------------------------------------------------------------------------------------------------------------------------------------------------|---------------|-----------------|--|
|                                                                                                                                                                                                                                                                                                                                                   | Dimension drawing                                                                                                                                     | Version:      | 03.2015.00      |  |
| All proprietary rights reserved by<br>TOL Incorporated.<br>This drawing shall not be<br>reproduced or in any way utilized,<br>for the manufacture of the<br>component or unit here in illustrated<br>and must not be replaced to other<br>parties without written consent by<br>TOL Incorporated.<br>Any infringement will be legally<br>pursued. | As our policy is one of continuous<br>improvement we reserve the right to<br>change specification without notice and<br>without incurring obligation. | Scale:        | 1:70            |  |
|                                                                                                                                                                                                                                                                                                                                                   |                                                                                                                                                       | Date:         | March 2015      |  |
|                                                                                                                                                                                                                                                                                                                                                   | Machine dimension may vary according to<br>special option, tractor size (kit models), or                                                              | Sheet:        | 5 of 6          |  |
|                                                                                                                                                                                                                                                                                                                                                   | special feature.                                                                                                                                      | All dimension | ons are rounded |  |
|                                                                                                                                                                                                                                                                                                                                                   | Remarks:<br>All dimensions are in dual properties:<br>feet-inches & centimeters                                                                       | <b>TC</b>     | INCORPORATED    |  |