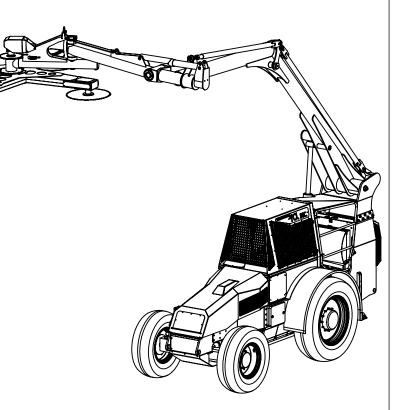

|                                                                                                                                                                                                                                                                                                                                                   | Machine model:                                                                                                                                        | TH 1400       |                 |
|---------------------------------------------------------------------------------------------------------------------------------------------------------------------------------------------------------------------------------------------------------------------------------------------------------------------------------------------------|-------------------------------------------------------------------------------------------------------------------------------------------------------|---------------|-----------------|
|                                                                                                                                                                                                                                                                                                                                                   | Dimension drawing                                                                                                                                     | Version:      | 03.2015.00      |
| All proprietary rights reserved by<br>TOL Incorporated.<br>This drawing shall not be<br>reproduced or in any way utilized,<br>for the manufacture of the<br>component or unit here in illustrated<br>and must not be replaced to other<br>parties without written consent by<br>TOL Incorporated.<br>Any infringement will be legally<br>pursued. | As our policy is one of continuous<br>improvement we reserve the right to<br>change specification without notice and<br>without incurring obligation. | Scale:        | 1:70            |
|                                                                                                                                                                                                                                                                                                                                                   |                                                                                                                                                       | Date:         | March 2015      |
|                                                                                                                                                                                                                                                                                                                                                   | Machine dimension may vary according to special option, tractor size (kit models), or                                                                 | Sheet:        | 4 of 6          |
|                                                                                                                                                                                                                                                                                                                                                   | special feature.                                                                                                                                      | All dimensior | ons are rounded |
|                                                                                                                                                                                                                                                                                                                                                   | Remarks:<br>All dimensions are in dual properties:<br>feet-inches & centimeters                                                                       | <b>TC</b>     | INCORPORATED    |