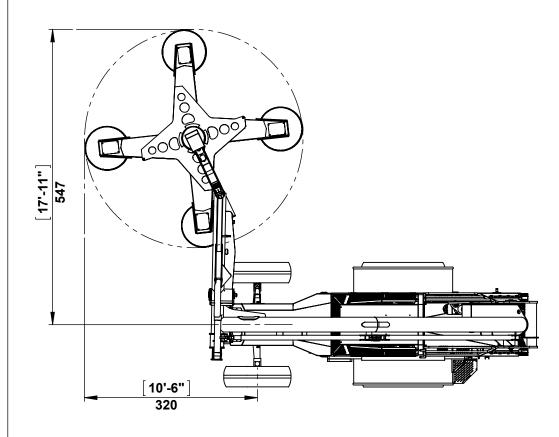

|                                                                                                                                                                                                                                                                                                                                                   | Machine model:                                                                                                                                        | TH 1400       |                |
|---------------------------------------------------------------------------------------------------------------------------------------------------------------------------------------------------------------------------------------------------------------------------------------------------------------------------------------------------|-------------------------------------------------------------------------------------------------------------------------------------------------------|---------------|----------------|
|                                                                                                                                                                                                                                                                                                                                                   | Dimension drawing                                                                                                                                     | Version:      | 03.2015.00     |
| All proprietary rights reserved by<br>TOL Incorporated.<br>This drawing shall not be<br>reproduced or in any way utilized,<br>for the manufacture of the<br>component or unit here in illustrated<br>and must not be replaced to other<br>parties without written consent by<br>TOL Incorporated.<br>Any infringement will be legally<br>pursued. | As our policy is one of continuous<br>improvement we reserve the right to<br>change specification without notice and<br>without incurring obligation. | Scale:        | 1:50           |
|                                                                                                                                                                                                                                                                                                                                                   |                                                                                                                                                       | Date:         | March 2015     |
|                                                                                                                                                                                                                                                                                                                                                   | Machine dimension may vary according to special option, tractor size (kit models), or                                                                 | Sheet:        | 2 of 6         |
|                                                                                                                                                                                                                                                                                                                                                   | special feature.                                                                                                                                      | All dimension | ns are rounded |
|                                                                                                                                                                                                                                                                                                                                                   | Remarks:<br>All dimensions are in dual properties:<br>feet-inches & centimeters                                                                       | <b>TC</b>     |                |