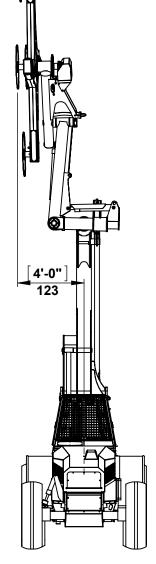

|                                                                                                                                                                                                                                                                                                                                                   | Machine model:                                                                                                                                        | TH 1400                 |            |
|---------------------------------------------------------------------------------------------------------------------------------------------------------------------------------------------------------------------------------------------------------------------------------------------------------------------------------------------------|-------------------------------------------------------------------------------------------------------------------------------------------------------|-------------------------|------------|
|                                                                                                                                                                                                                                                                                                                                                   | Dimension drawing                                                                                                                                     | Version:                | 03.2015.00 |
| All proprietary rights reserved by<br>TOL Incorporated.<br>This drawing shall not be<br>reproduced or in any way utilized,<br>for the manufacture of the<br>component or unit here in illustrated<br>and must not be replaced to other<br>parties without written consent by<br>TOL Incorporated.<br>Any infringement will be legally<br>pursued. | As our policy is one of continuous<br>improvement we reserve the right to<br>change specification without notice and<br>without incurring obligation. | Scale:                  | 1:35       |
|                                                                                                                                                                                                                                                                                                                                                   |                                                                                                                                                       | Date:                   | March 2015 |
|                                                                                                                                                                                                                                                                                                                                                   | Machine dimension may vary according to special option, tractor size (kit models), or                                                                 | Sheet:                  | 1 of 6     |
|                                                                                                                                                                                                                                                                                                                                                   | special feature.                                                                                                                                      | All dimensions are roun |            |
|                                                                                                                                                                                                                                                                                                                                                   | Remarks:<br>All dimensions are in dual properties:<br>feet-inches & centimeters                                                                       | <b>TC</b>               |            |