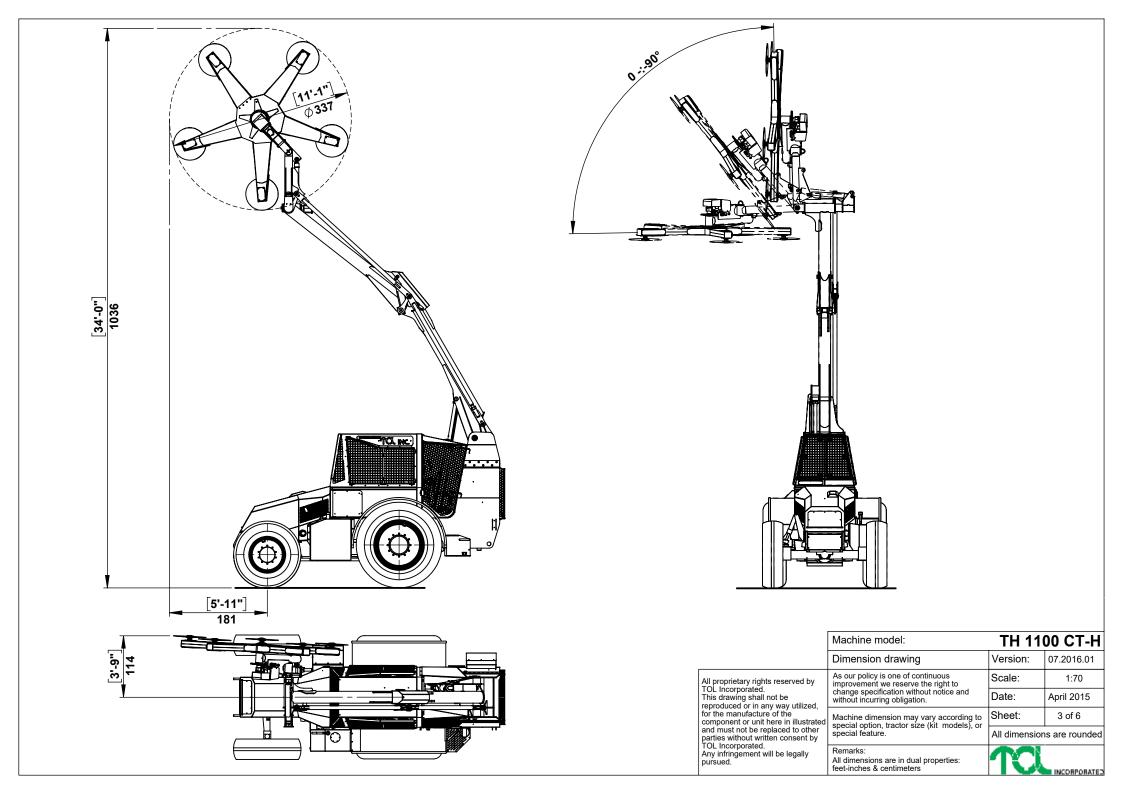

| Machine model:                                                                        | TH 1100 CT-H               |            |
|---------------------------------------------------------------------------------------|----------------------------|------------|
| Dimension drawing                                                                     | Version:                   | 07.2016.01 |
| improvement we reserve the right to                                                   | Scale:                     | 1:70       |
|                                                                                       | Date:                      | April 2015 |
| Machine dimension may vary according to special option, tractor size (kit models), or | Sheet:                     | 4 of 6     |
| special option, tractor size (kit models), or special feature.                        | All dimensions are rounded |            |

Remarks:
All dimensions are in dual properties: feet-inches & centimeters

| All proprietary rights reserved by TOL Incorporated. |
|------------------------------------------------------|
| This drawing shall not be                            |
|                                                      |
| reproduced or in any way utilized,                   |
| for the manufacture of the                           |
| component or unit here in illustrate                 |
| and must not be replaced to other                    |
| parties without written consent by                   |
| TOL Incorporated.                                    |
|                                                      |
| Any infringement will be legally                     |
| nursued                                              |