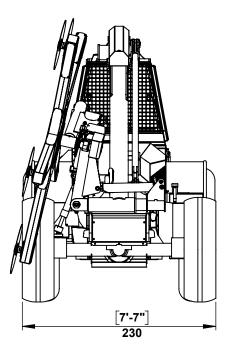

Remarks:
All dimensions are in dual properties: feet-inches & centimeters

| All proprietary rights reserved by TOL Incorporated. |
|------------------------------------------------------|
| This drawing shall not be                            |
|                                                      |
| reproduced or in any way utilized,                   |
| for the manufacture of the                           |
| component or unit here in illustrate                 |
| and must not be replaced to other                    |
| parties without written consent by                   |
| TOL Incorporated.                                    |
|                                                      |
| Any infringement will be legally                     |
| nursued                                              |

| Machine model:                                                                                                                               | TH 11                      | 00 CT-H    |
|----------------------------------------------------------------------------------------------------------------------------------------------|----------------------------|------------|
| Dimension drawing                                                                                                                            | Version:                   | 07.2016.01 |
| As our policy is one of continuous improvement we reserve the right to change specification without notice and without incurring obligation. | Scale:                     | 1:70       |
|                                                                                                                                              | Date:                      | April 2015 |
| Machine dimension may vary according to special option, tractor size (kit models), or special feature.                                       | Sheet:                     | 5 of 6     |
|                                                                                                                                              | All dimensions are rounded |            |