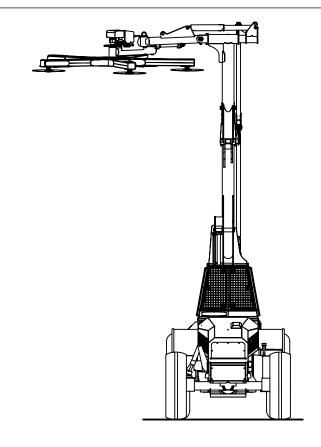

| Machine model:                                                                                                                               | TH 11                      | 00 CT-H    |
|----------------------------------------------------------------------------------------------------------------------------------------------|----------------------------|------------|
| Dimension drawing                                                                                                                            | Version:                   | 07.2016.01 |
| As our policy is one of continuous improvement we reserve the right to change specification without notice and without incurring obligation. | Scale:                     | 1:70       |
|                                                                                                                                              | Date:                      | April 2015 |
| Machine dimension may vary according to special option, tractor size (kit models), or special feature.                                       | Sheet:                     | 5 of 6     |
|                                                                                                                                              | All dimensions are rounded |            |

Remarks: All dimensions are in dual properties: feet-inches & centimeters