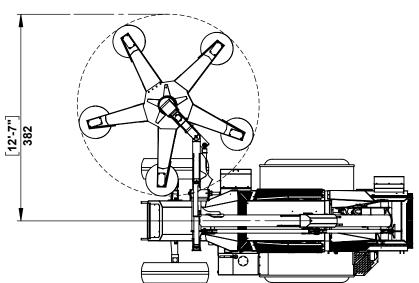

| Machine model:                                                                                                                               | TH 11                      | 00 CT-H    |
|----------------------------------------------------------------------------------------------------------------------------------------------|----------------------------|------------|
| Dimension drawing                                                                                                                            | Version:                   | 07.2016.01 |
| As our policy is one of continuous improvement we reserve the right to change specification without notice and without incurring obligation. | Scale:                     | 1:70       |
|                                                                                                                                              | Date:                      | April 2015 |
| Machine dimension may vary according to special option, tractor size (kit models), or special feature.                                       | Sheet:                     | 5 of 6     |
|                                                                                                                                              | All dimensions are rounded |            |

Remarks: All dimensions are in dual properties: feet-inches & centimeters