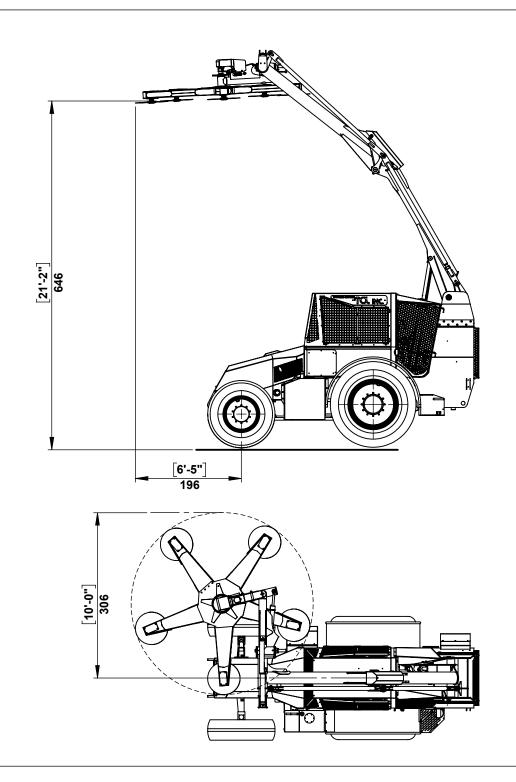

| Machine model:                                                                        | TH 1100 CT-H               |            |
|---------------------------------------------------------------------------------------|----------------------------|------------|
| Dimension drawing                                                                     | Version:                   | 07.2016.01 |
| improvement we reserve the right to                                                   | Scale:                     | 1:70       |
|                                                                                       | Date:                      | April 2015 |
| Machine dimension may vary according to special option, tractor size (kit models), or | Sheet:                     | 4 of 6     |
| special option, tractor size (kit models), or special feature.                        | All dimensions are rounded |            |

Remarks:
All dimensions are in dual properties: feet-inches & centimeters

| All proprietary rights reserved by TOL Incorporated. |
|------------------------------------------------------|
| This drawing shall not be                            |
|                                                      |
| reproduced or in any way utilized,                   |
| for the manufacture of the                           |
| component or unit here in illustrate                 |
| and must not be replaced to other                    |
| parties without written consent by                   |
| TOL Incorporated.                                    |
|                                                      |
| Any infringement will be legally                     |
| nursued                                              |