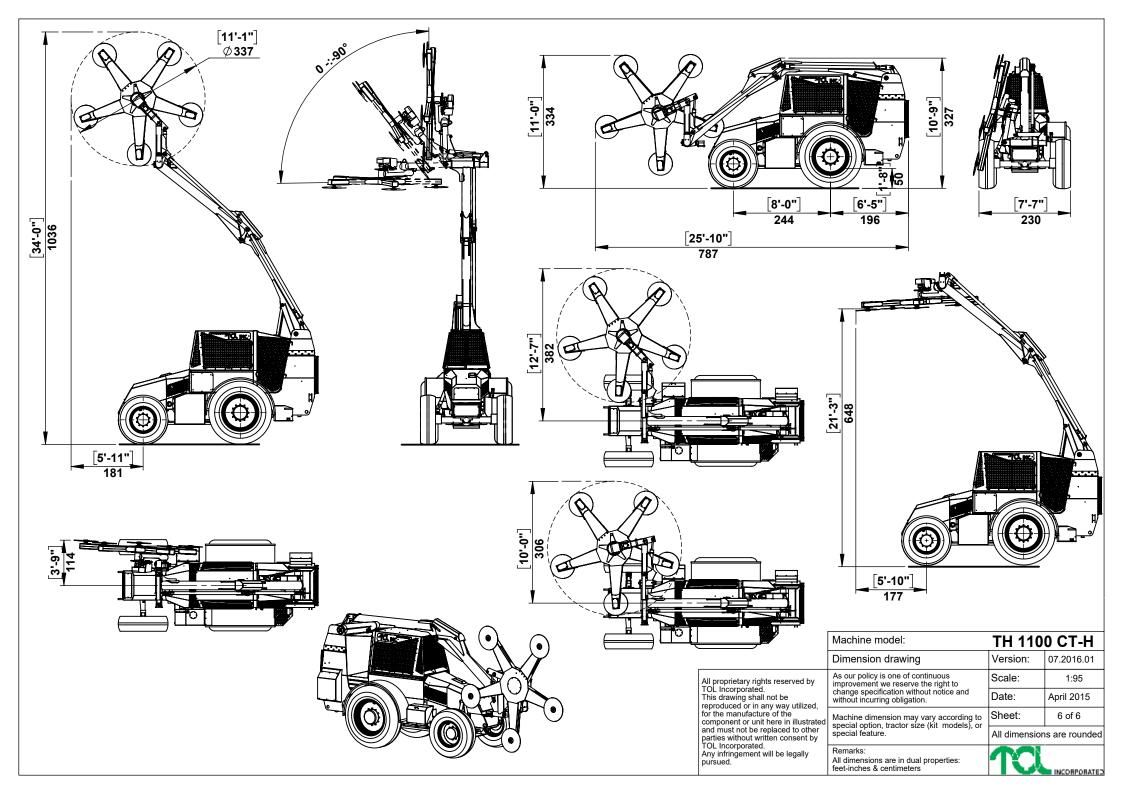

| Machine model:                                                                                                                               | TH 11                      | 00 CT-H    |
|----------------------------------------------------------------------------------------------------------------------------------------------|----------------------------|------------|
| Dimension drawing                                                                                                                            | Version:                   | 07.2016.01 |
| As our policy is one of continuous improvement we reserve the right to change specification without notice and without incurring obligation. | Scale:                     | 1:70       |
|                                                                                                                                              | Date:                      | April 2015 |
| Machine dimension may vary according to special option, tractor size (kit models), or special feature.                                       | Sheet:                     | 5 of 6     |
|                                                                                                                                              | All dimensions are rounded |            |

Remarks: All dimensions are in dual properties: feet-inches & centimeters