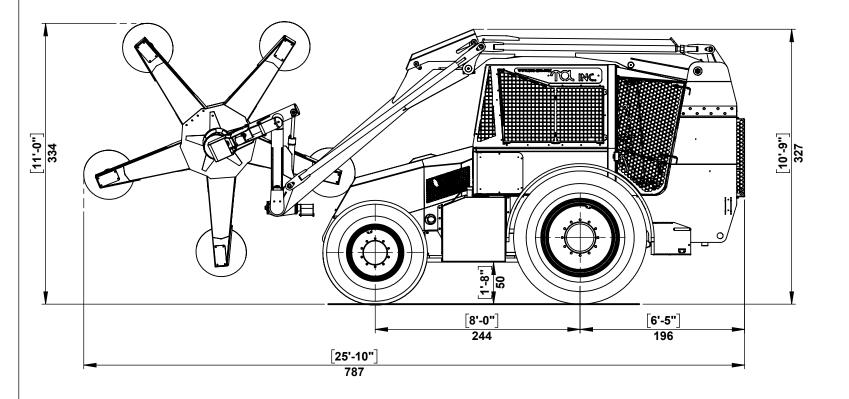

|    | All proprietary rights reserved by TOL Incorporated. This drawing shall not be reproduced or in any way utilized, for the manufacture of the component or unit here in illustrated and must not be replaced to other parties without written consent by TOL Incorporated. Any infringement will be legally pursued. | As our police<br>improvement<br>change specific without incu |
|----|---------------------------------------------------------------------------------------------------------------------------------------------------------------------------------------------------------------------------------------------------------------------------------------------------------------------|--------------------------------------------------------------|
|    |                                                                                                                                                                                                                                                                                                                     | Machine di<br>special opti<br>special feat                   |
| Ar |                                                                                                                                                                                                                                                                                                                     | Remarks:<br>All dimension<br>feet-inches                     |

| Machine model:                                                                        | TH 1100 CT-H               |            |
|---------------------------------------------------------------------------------------|----------------------------|------------|
| Dimension drawing                                                                     | Version:                   | 07.2016.01 |
| improvement we reserve the right to                                                   | Scale:                     | 1:70       |
|                                                                                       | Date:                      | April 2015 |
| Machine dimension may vary according to special option, tractor size (kit models), or | Sheet:                     | 4 of 6     |
| special option, tractor size (kit models), or special feature.                        | All dimensions are rounded |            |