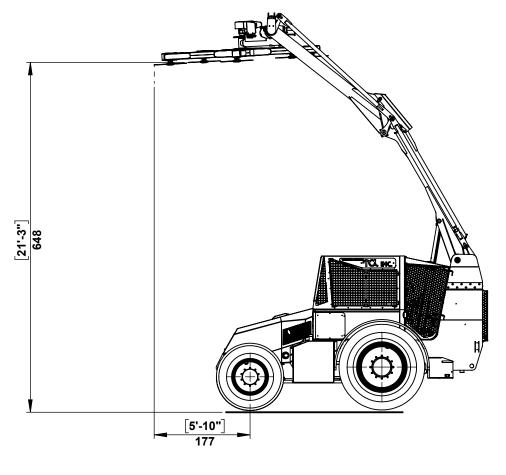

| Machine model:                                                                                                                               | TH 11                      | 00 CT-H    |
|----------------------------------------------------------------------------------------------------------------------------------------------|----------------------------|------------|
| Dimension drawing                                                                                                                            | Version:                   | 07.2016.01 |
| As our policy is one of continuous improvement we reserve the right to change specification without notice and without incurring obligation. | Scale:                     | 1:70       |
|                                                                                                                                              | Date:                      | April 2015 |
| Machine dimension may vary according to special option, tractor size (kit models), or special feature.                                       | Sheet:                     | 5 of 6     |
|                                                                                                                                              | All dimensions are rounded |            |

Remarks: All dimensions are in dual properties: feet-inches & centimeters