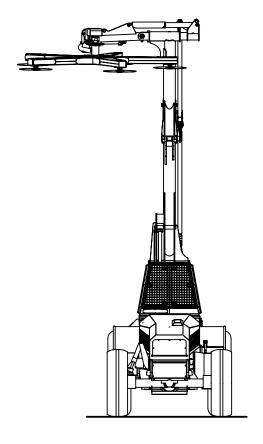

| Machine model:                                                                        | TH 1100 CT-H               |            |
|---------------------------------------------------------------------------------------|----------------------------|------------|
| Dimension drawing                                                                     | Version:                   | 07.2016.01 |
| improvement we reserve the right to                                                   | Scale:                     | 1:70       |
|                                                                                       | Date:                      | April 2015 |
| Machine dimension may vary according to special option, tractor size (kit models), or | Sheet:                     | 4 of 6     |
| special option, tractor size (kit models), or special feature.                        | All dimensions are rounded |            |

Remarks:
All dimensions are in dual properties: feet-inches & centimeters

| All proprietary rights reserved by TOL Incorporated. |
|------------------------------------------------------|
| This drawing shall not be                            |
|                                                      |
| reproduced or in any way utilized,                   |
| for the manufacture of the                           |
| component or unit here in illustrate                 |
| and must not be replaced to other                    |
| parties without written consent by                   |
| TOL Incorporated.                                    |
|                                                      |
| Any infringement will be legally                     |
| nursued                                              |