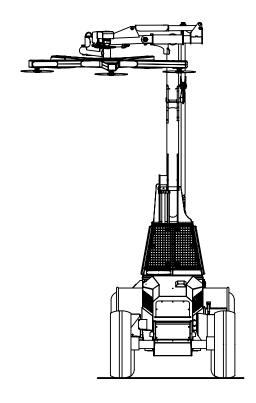

| Machine model:                                                                                                                               | TH 1100 CT                 |            |  |
|----------------------------------------------------------------------------------------------------------------------------------------------|----------------------------|------------|--|
| Dimension drawing                                                                                                                            | Version:                   | 02.2015.00 |  |
| As our policy is one of continuous improvement we reserve the right to change specification without notice and without incurring obligation. | Scale:                     | 1:70       |  |
|                                                                                                                                              | Date:                      | Feb.2015   |  |
| Machine dimension may vary according to special option, tractor size (kit models), or                                                        | Sheet:                     | 5 of 6     |  |
| special feature.                                                                                                                             | All dimensions are rounded |            |  |

Remarks: All dimensions are in dual properties: feet-inches & centimeters