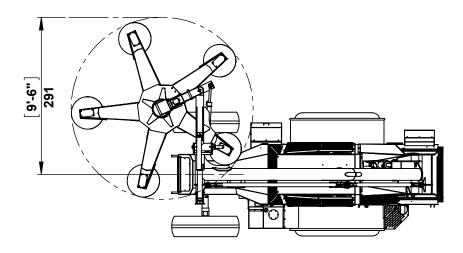

| Machine model:                                                                                                                               | TH 1100 CT                 |            |  |
|----------------------------------------------------------------------------------------------------------------------------------------------|----------------------------|------------|--|
| Dimension drawing                                                                                                                            | Version:                   | 02.2015.00 |  |
| As our policy is one of continuous improvement we reserve the right to change specification without notice and without incurring obligation. | Scale:                     | 1:70       |  |
|                                                                                                                                              | Date:                      | Feb.2015   |  |
| Machine dimension may vary according to special option, tractor size (kit models), or                                                        | Sheet:                     | 5 of 6     |  |
| special feature.                                                                                                                             | All dimensions are rounded |            |  |

Remarks: All dimensions are in dual properties: feet-inches & centimeters