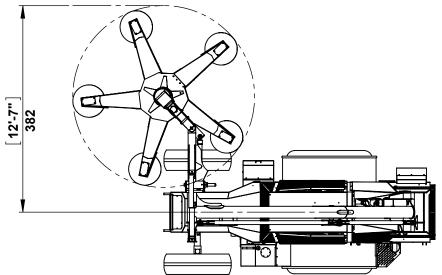

| Machine model:                                                                                                                               | TH 1100 CT                 |            |  |
|----------------------------------------------------------------------------------------------------------------------------------------------|----------------------------|------------|--|
| Dimension drawing                                                                                                                            | Version:                   | 02.2015.00 |  |
| As our policy is one of continuous improvement we reserve the right to change specification without notice and without incurring obligation. | Scale:                     | 1:70       |  |
|                                                                                                                                              | Date:                      | Feb.2015   |  |
| Machine dimension may vary according to special option, tractor size (kit models), or                                                        | Sheet:                     | 5 of 6     |  |
| special feature.                                                                                                                             | All dimensions are rounded |            |  |

Remarks: All dimensions are in dual properties: feet-inches & centimeters