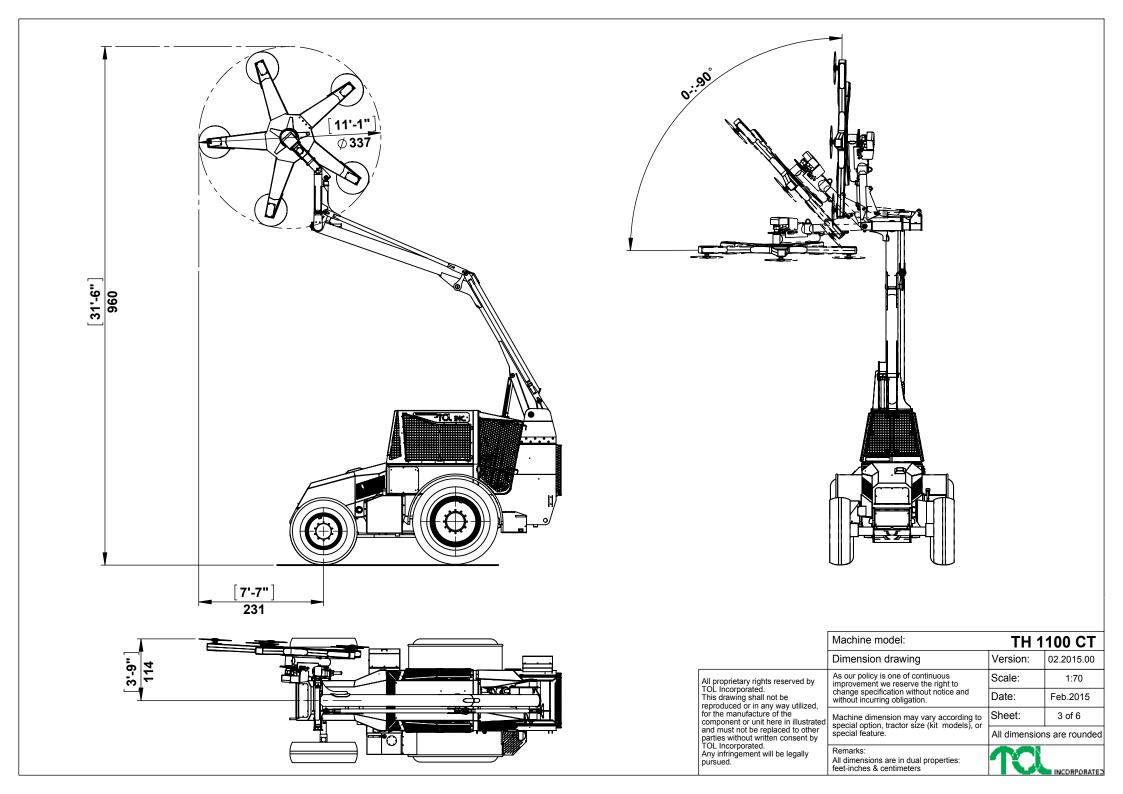

|   | Machine model:                                                                                                                               | TH 1                       | I 1100 CT   |  |
|---|----------------------------------------------------------------------------------------------------------------------------------------------|----------------------------|-------------|--|
| Ì | Dimension drawing                                                                                                                            | Version:                   | 02.2015.00  |  |
| _ | As our policy is one of continuous improvement we reserve the right to change specification without notice and without incurring obligation. | Scale:                     | 1:45        |  |
|   |                                                                                                                                              | Date:                      | Feb.2015    |  |
|   | Machine dimension may vary according to special option, tractor size (kit models), or special feature.                                       | Sheet:                     | 2 of 6      |  |
|   |                                                                                                                                              | All dimensions are rounded |             |  |
|   | Remarks:<br>All dimensions are in dual properties:<br>feet-inches & centimeters                                                              | TC                         | INCORPORATE |  |