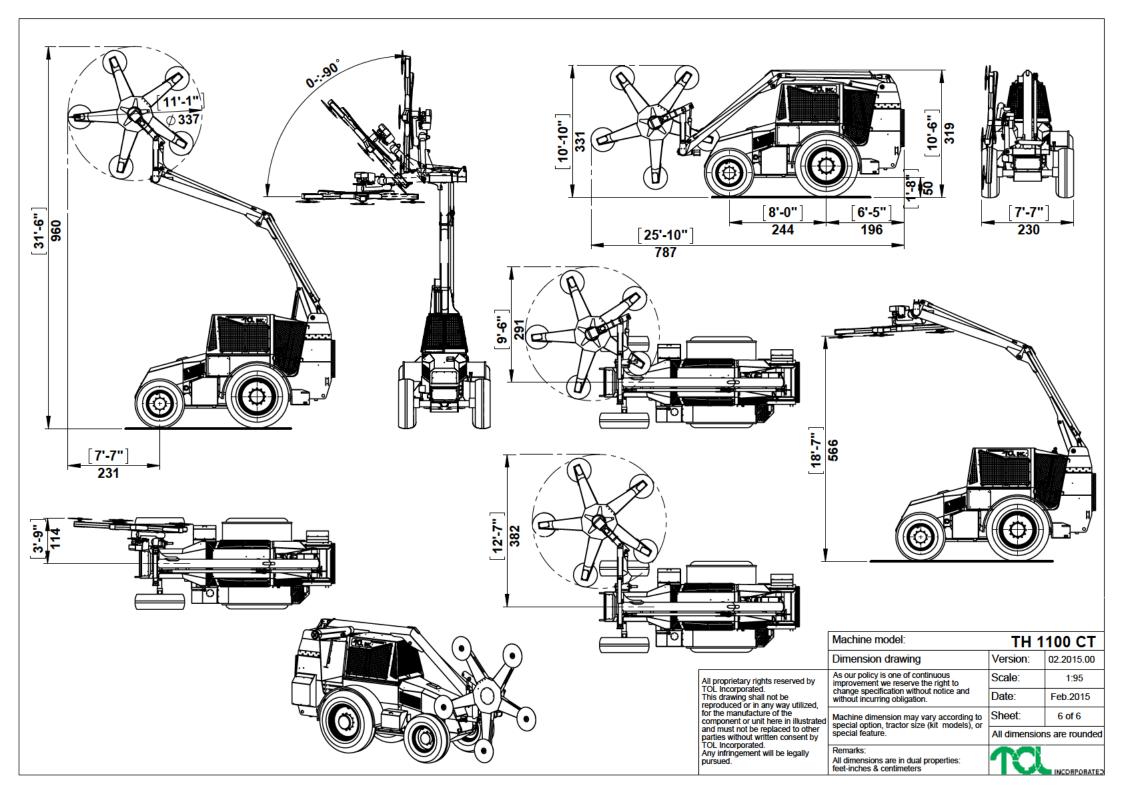

improvement we reserve the right to change specification without notice and without incurring obligation. | Scale:                     | 1:70       |  |
|                                                                                                                                              | Date:                      | Feb.2015   |  |
| Machine dimension may vary according to special option, tractor size (kit models), or                                                        | Sheet:                     | 5 of 6     |  |
| special feature.                                                                                                                             | All dimensions are rounded |            |  |

Remarks: All dimensions are in dual properties: feet-inches & centimeters