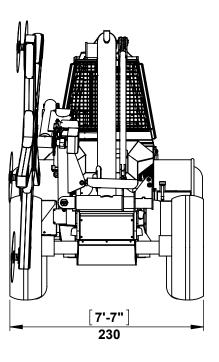

| Machine model:                                                                                                                               | TH 1100 CT                 |            |  |
|----------------------------------------------------------------------------------------------------------------------------------------------|----------------------------|------------|--|
| Dimension drawing                                                                                                                            | Version:                   | 02.2015.00 |  |
| As our policy is one of continuous improvement we reserve the right to change specification without notice and without incurring obligation. | Scale:                     | 1:70       |  |
|                                                                                                                                              | Date:                      | Feb.2015   |  |
| Machine dimension may vary according to special option, tractor size (kit models), or                                                        | Sheet:                     | 5 of 6     |  |
| special feature.                                                                                                                             | All dimensions are rounded |            |  |

Remarks: All dimensions are in dual properties: feet-inches & centimeters