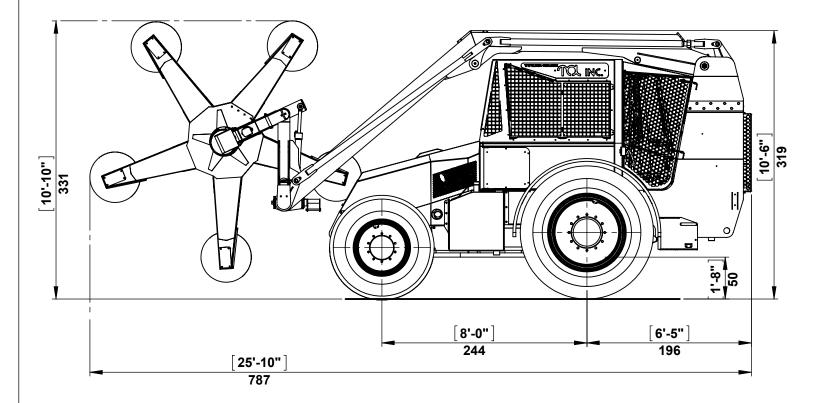

| Machine model:                                                                                                                               | chine model: TH 1100 C     |            |
|----------------------------------------------------------------------------------------------------------------------------------------------|----------------------------|------------|
| Dimension drawing                                                                                                                            | Version:                   | 02.2015.00 |
| As our policy is one of continuous improvement we reserve the right to change specification without notice and without incurring obligation. | Scale:                     | 1:70       |
|                                                                                                                                              | Date:                      | Feb.2015   |
| Machine dimension may vary according to special option, tractor size (kit models), or special feature.                                       | Sheet:                     | 4 of 6     |
|                                                                                                                                              | All dimensions are rounded |            |

Remarks: All dimensions are in dual properties: feet-inches & centimeters

| All proprietary rights reserved by TOL Incorporated.          |
|---------------------------------------------------------------|
| This drawing shall not be                                     |
| reproduced or in any way utilized, for the manufacture of the |
| component or unit here in illustrate                          |
| and must not be replaced to other                             |
| parties without written consent by                            |
| TOL Incorporated.                                             |
| Any infringement will be legally                              |
| pursued.                                                      |
|                                                               |