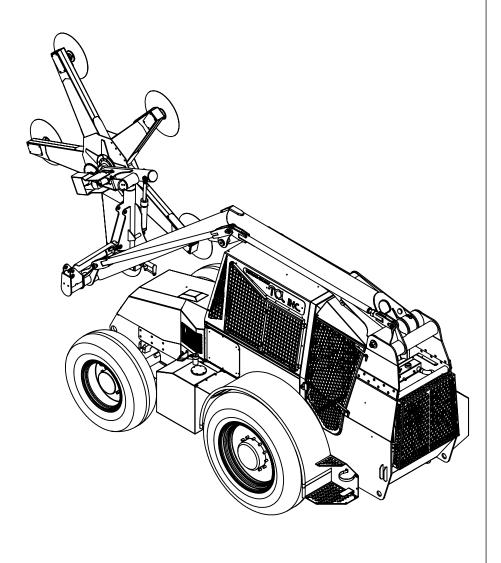

|   | Machine model:                                                                                                                               | TH 1                       | I 1100 CT   |  |
|---|----------------------------------------------------------------------------------------------------------------------------------------------|----------------------------|-------------|--|
| Ì | Dimension drawing                                                                                                                            | Version:                   | 02.2015.00  |  |
| _ | As our policy is one of continuous improvement we reserve the right to change specification without notice and without incurring obligation. | Scale:                     | 1:45        |  |
|   |                                                                                                                                              | Date:                      | Feb.2015    |  |
|   | Machine dimension may vary according to special option, tractor size (kit models), or special feature.                                       | Sheet:                     | 2 of 6      |  |
|   |                                                                                                                                              | All dimensions are rounded |             |  |
|   | Remarks:<br>All dimensions are in dual properties:<br>feet-inches & centimeters                                                              | TC                         | INCORPORATE |  |