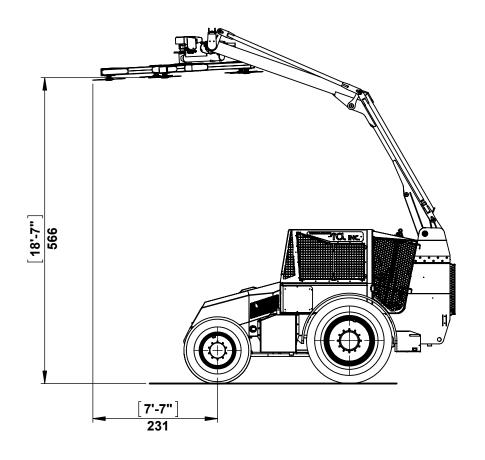

| Machine model:                                                                                                                               | chine model: TH 1100 C     |            |
|----------------------------------------------------------------------------------------------------------------------------------------------|----------------------------|------------|
| Dimension drawing                                                                                                                            | Version:                   | 02.2015.00 |
| As our policy is one of continuous improvement we reserve the right to change specification without notice and without incurring obligation. | Scale:                     | 1:70       |
|                                                                                                                                              | Date:                      | Feb.2015   |
| Machine dimension may vary according to special option, tractor size (kit models), or special feature.                                       | Sheet:                     | 4 of 6     |
|                                                                                                                                              | All dimensions are rounded |            |