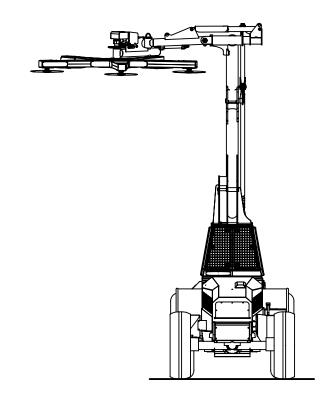

| Machine model:                                                                                                                               | TH 1100 CT                 |            |  |
|----------------------------------------------------------------------------------------------------------------------------------------------|----------------------------|------------|--|
| Dimension drawing                                                                                                                            | Version:                   | 02.2015.00 |  |
| As our policy is one of continuous improvement we reserve the right to change specification without notice and without incurring obligation. | Scale:                     | 1:70       |  |
|                                                                                                                                              | Date:                      | Feb.2015   |  |
| Machine dimension may vary according to special option, tractor size (kit models), or                                                        | Sheet:                     | 5 of 6     |  |
| special feature.                                                                                                                             | All dimensions are rounded |            |  |

Remarks: All dimensions are in dual properties: feet-inches & centimeters