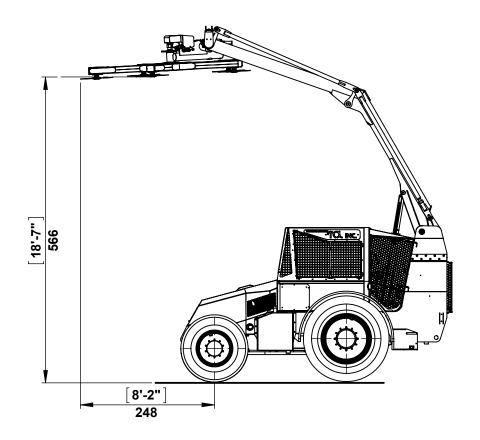

| Machine model:                                                                                                                               | TH 1100 CT                 |            |  |
|----------------------------------------------------------------------------------------------------------------------------------------------|----------------------------|------------|--|
| Dimension drawing                                                                                                                            | Version:                   | 02.2015.00 |  |
| As our policy is one of continuous improvement we reserve the right to change specification without notice and without incurring obligation. | Scale:                     | 1:70       |  |
|                                                                                                                                              | Date:                      | Feb.2015   |  |
| Machine dimension may vary according to special option, tractor size (kit models), or                                                        | Sheet:                     | 5 of 6     |  |
| special feature.                                                                                                                             | All dimensions are rounded |            |  |

Remarks: All dimensions are in dual properties: feet-inches & centimeters