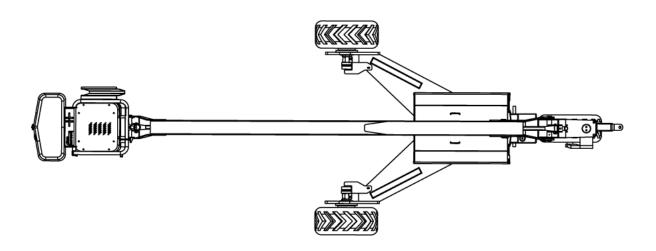

Remarks: All dimensions are in dual properties: feet-inches & centimeters

| Machine model: Platform                                                                                      | SA                         | 500        |
|--------------------------------------------------------------------------------------------------------------|----------------------------|------------|
| Dimension drawing                                                                                            | Version:                   | 02.2015.00 |
| mprovement we reserve the right to                                                                           | Scale:                     | 1:30       |
| change specification without notice and without incurring obligation.                                        | Date:                      | Feb.2015   |
| Machine dimension may vary according to<br>special option, tractor size (kit models), or<br>special feature. | Sheet:                     | 1 of 4     |
|                                                                                                              | All dimensions are rounded |            |
| Pomarke:                                                                                                     |                            |            |