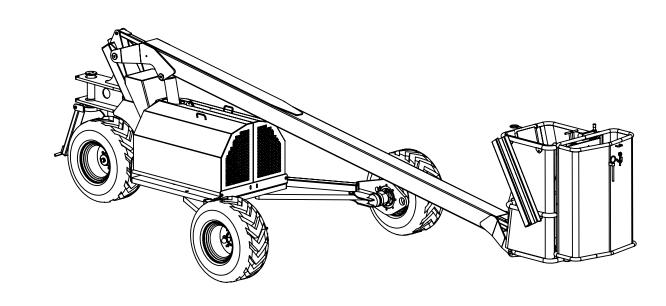

Remarks: All dimensions are in dual properties: feet-inches & centimeters

| Machine model: Platform                                                                                      | SA                         | 500        |
|--------------------------------------------------------------------------------------------------------------|----------------------------|------------|
| Dimension drawing                                                                                            | Version:                   | 02.2015.00 |
| mprovement we reserve the right to                                                                           | Scale:                     | 1:30       |
| change specification without notice and without incurring obligation.                                        | Date:                      | Feb.2015   |
| Machine dimension may vary according to<br>special option, tractor size (kit models), or<br>special feature. | Sheet:                     | 1 of 4     |
|                                                                                                              | All dimensions are rounded |            |
| Pomarke:                                                                                                     |                            |            |