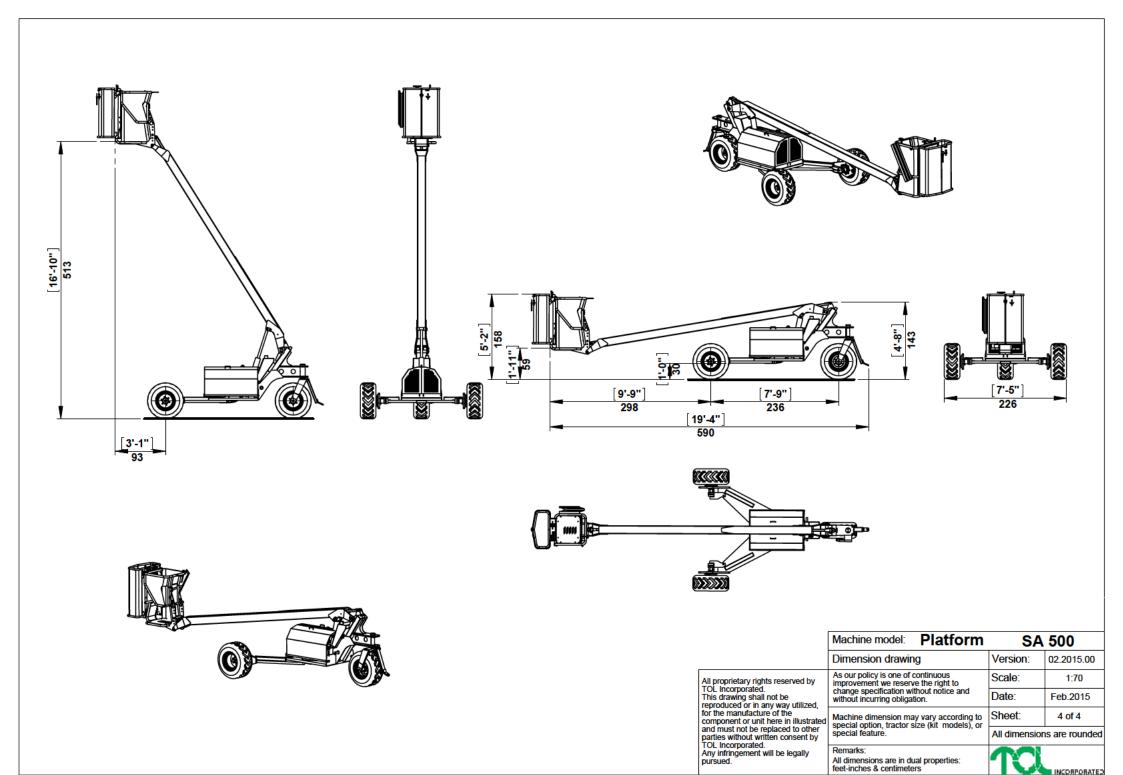

Remarks: All dimensions are in dual properties: feet-inches & centimeters

| Machine model: Platform                                                                                      | SA                         | 500        |
|--------------------------------------------------------------------------------------------------------------|----------------------------|------------|
| Dimension drawing                                                                                            | Version:                   | 02.2015.00 |
| mprovement we reserve the right to                                                                           | Scale:                     | 1:30       |
| change specification without notice and without incurring obligation.                                        | Date:                      | Feb.2015   |
| Machine dimension may vary according to<br>special option, tractor size (kit models), or<br>special feature. | Sheet:                     | 1 of 4     |
|                                                                                                              | All dimensions are rounded |            |
| Pomarke:                                                                                                     |                            |            |

|  | Machine model: Platform                                                                                                                               | SA                         | 500          |
|--|-------------------------------------------------------------------------------------------------------------------------------------------------------|----------------------------|--------------|
|  | Dimension drawing                                                                                                                                     | Version:                   | 02.2015.00   |
|  | As our policy is one of continuous<br>improvement we reserve the right to<br>change specification without notice and<br>without incurring obligation. | Scale:                     | 1:40         |
|  |                                                                                                                                                       | Date:                      | Feb.2015     |
|  | Machine dimension may vary according to special option, tractor size (kit models), or special feature.                                                | Sheet:                     | 2 of 4       |
|  |                                                                                                                                                       | All dimensions are rounded |              |
|  | Remarks:<br>All dimensions are in dual properties:<br>feet-inches & centimeters                                                                       | TC                         | INCORPORATED |