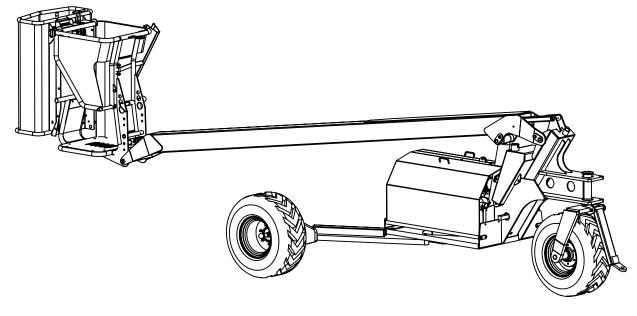

|  | Machine model: Platform                                                                                                                               | SA                         | 500          |
|--|-------------------------------------------------------------------------------------------------------------------------------------------------------|----------------------------|--------------|
|  | Dimension drawing                                                                                                                                     | Version:                   | 02.2015.00   |
|  | As our policy is one of continuous<br>improvement we reserve the right to<br>change specification without notice and<br>without incurring obligation. | Scale:                     | 1:40         |
|  |                                                                                                                                                       | Date:                      | Feb.2015     |
|  | Machine dimension may vary according to special option, tractor size (kit models), or special feature.                                                | Sheet:                     | 2 of 4       |
|  |                                                                                                                                                       | All dimensions are rounded |              |
|  | Remarks:<br>All dimensions are in dual properties:<br>feet-inches & centimeters                                                                       | TC                         | INCORPORATED |