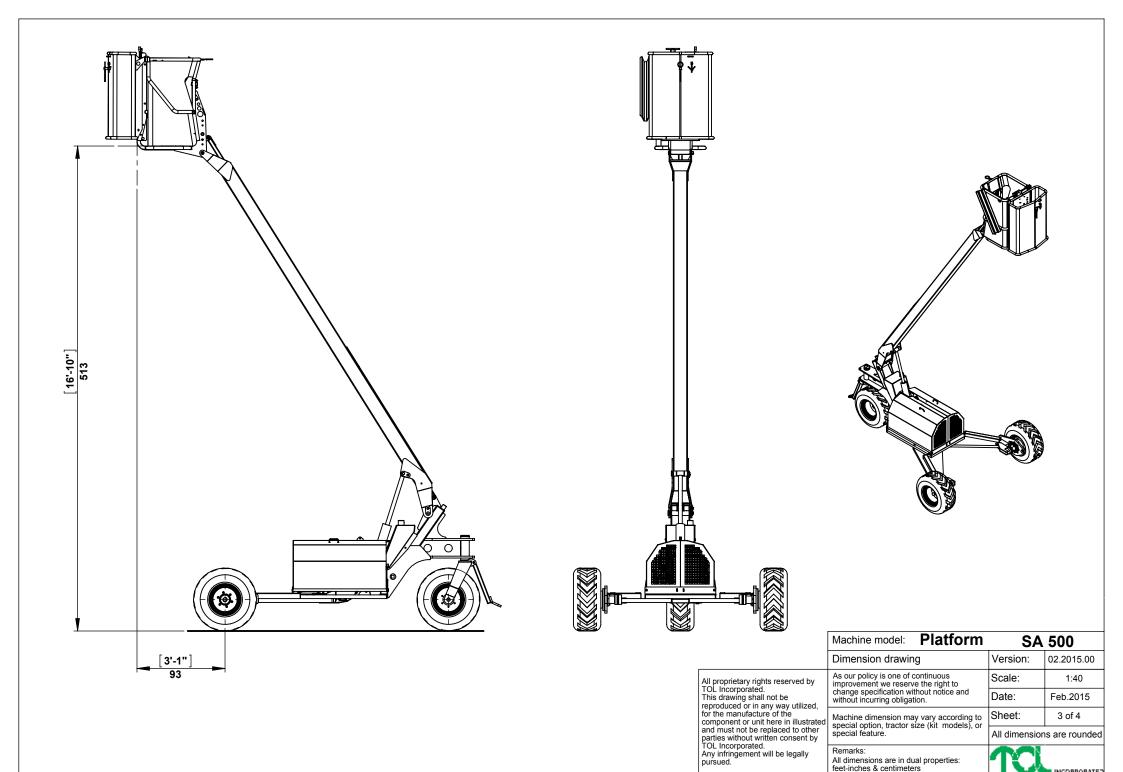

|  | Machine model: Platform                                                                                                                               | SA                         | 500          |
|--|-------------------------------------------------------------------------------------------------------------------------------------------------------|----------------------------|--------------|
|  | Dimension drawing                                                                                                                                     | Version:                   | 02.2015.00   |
|  | As our policy is one of continuous<br>improvement we reserve the right to<br>change specification without notice and<br>without incurring obligation. | Scale:                     | 1:40         |
|  |                                                                                                                                                       | Date:                      | Feb.2015     |
|  | Machine dimension may vary according to special option, tractor size (kit models), or special feature.                                                | Sheet:                     | 2 of 4       |
|  |                                                                                                                                                       | All dimensions are rounded |              |
|  | Remarks:<br>All dimensions are in dual properties:<br>feet-inches & centimeters                                                                       | TC                         | INCORPORATED |