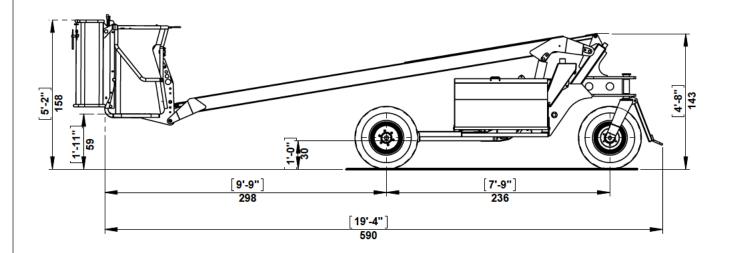

Remarks: All dimensions are in dual properties: feet-inches & centimeters

| Machine model: Platform                                                                                      | SA                         | 500        |
|--------------------------------------------------------------------------------------------------------------|----------------------------|------------|
| Dimension drawing                                                                                            | Version:                   | 02.2015.00 |
| mprovement we reserve the right to                                                                           | Scale:                     | 1:30       |
| change specification without notice and without incurring obligation.                                        | Date:                      | Feb.2015   |
| Machine dimension may vary according to<br>special option, tractor size (kit models), or<br>special feature. | Sheet:                     | 1 of 4     |
|                                                                                                              | All dimensions are rounded |            |
| Pomarke:                                                                                                     |                            |            |