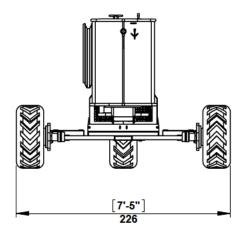

|  | Machine model: Platform                                                                                                                               | SA                         | 500          |
|--|-------------------------------------------------------------------------------------------------------------------------------------------------------|----------------------------|--------------|
|  | Dimension drawing                                                                                                                                     | Version:                   | 02.2015.00   |
|  | As our policy is one of continuous<br>improvement we reserve the right to<br>change specification without notice and<br>without incurring obligation. | Scale:                     | 1:40         |
|  |                                                                                                                                                       | Date:                      | Feb.2015     |
|  | Machine dimension may vary according to special option, tractor size (kit models), or special feature.                                                | Sheet:                     | 2 of 4       |
|  |                                                                                                                                                       | All dimensions are rounded |              |
|  | Remarks:<br>All dimensions are in dual properties:<br>feet-inches & centimeters                                                                       | TC                         | INCORPORATED |