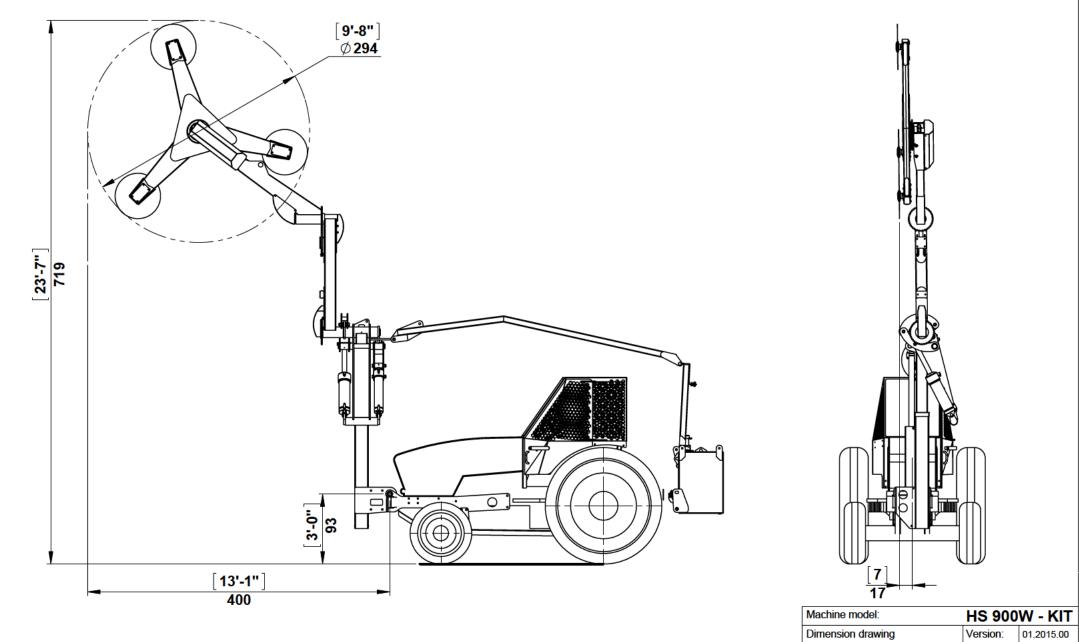

| Machine model:                                                                                                                               | HS 900        | W - KIT       |
|----------------------------------------------------------------------------------------------------------------------------------------------|---------------|---------------|
| Dimension drawing                                                                                                                            | Version:      | 01.2015.00    |
| As our policy is one of continuous improvement we reserve the right to change specification without notice and without incurring obligation. | Scale:        | 1:50          |
|                                                                                                                                              | Date:         | Jan.2015      |
| Machine dimension may vary according to special option, tractor size (kit models), or special feature.                                       | Sheet:        | 1 Of 8        |
|                                                                                                                                              | All dimension | s are rounded |