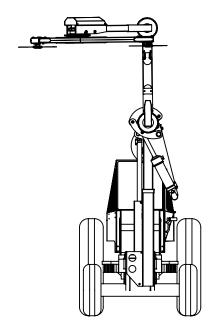

| Date:                      | Jan.2015   |
| Machine dimension may vary according to<br>special option, tractor size (kit models), or<br>special feature.                                          | Sheet:                     | 4 Of 8     |
|                                                                                                                                                       | All dimensions are rounded |            |
| Remarks:                                                                                                                                              |                            |            |

All dimensions are in dual properties: feet-inches & centimeters







All proprietary rights reserved by TOL Incorporated.
This drawing shall not be reproduced or in any way utilized, for the manufacture of the component or unit here in illustrated and must not be replaced to other parties without written consent by TOL Incorporated.
Any infringement will be legally pursued.

| Machine model:                                                                  | HS 900W - KIT              |            |
|---------------------------------------------------------------------------------|----------------------------|------------|
| Dimension drawing                                                               | Version:                   | 01.2015.00 |
| improvement we reserve the right to                                             | Scale: