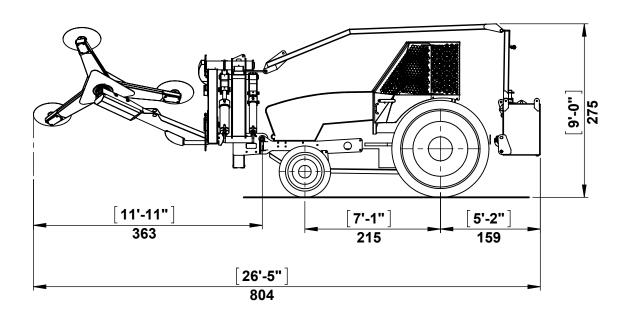

| Machine model:                                                                                                                               | HS 900        | W - KIT       |
|----------------------------------------------------------------------------------------------------------------------------------------------|---------------|---------------|
| Dimension drawing                                                                                                                            | Version:      | 01.2015.00    |
| As our policy is one of continuous improvement we reserve the right to change specification without notice and without incurring obligation. | Scale:        | 1:50          |
|                                                                                                                                              | Date:         | Jan.2015      |
| Machine dimension may vary according to special option, tractor size (kit models), or special feature.                                       | Sheet:        | 1 Of 8        |
|                                                                                                                                              | All dimension | s are rounded |

Remarks: All dimensions are in dual properties: feet-inches & centimeters

| All proprietary rights reserved by    | l |
|---------------------------------------|---|
| TOL Incorporated.                     | l |
| This drawing shall not be             | l |
| reproduced or in any way utilized,    | L |
| for the manufacture of the            | l |
| component or unit here in illustrated | l |
| and must not be replaced to other     | l |
| parties without written consent by    | l |
| TOL Incorporated.                     | r |
| Any infringement will be legally      | l |
| pursued.                              | l |