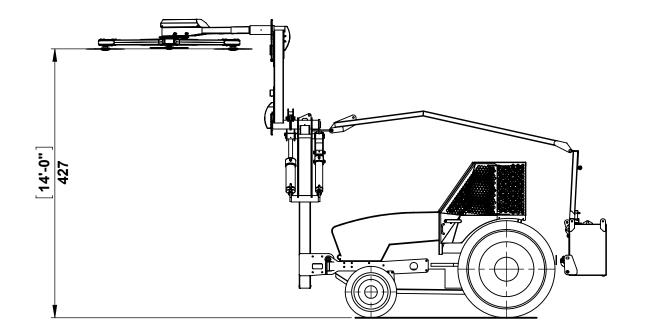

| Date:                      | Jan.2015   |
| Machine dimension may vary according to<br>special option, tractor size (kit models), or<br>special feature.                                          | Sheet:                     | 4 Of 8     |
|                                                                                                                                                       | All dimensions are rounded |            |
| Remarks:                                                                                                                                              |                            |            |

All dimensions are in dual properties: feet-inches & centimeters







All proprietary rights reserved by TOL Incorporated.
This drawing shall not be reproduced or in any way utilized, for the manufacture of the component or unit here in illustrated and must not be replaced to other parties without written consent by TOL Incorporated.
Any infringement will be legally pursued.

| Machine model:                                                                  | HS 900W - KIT              |            |
|---------------------------------------------------------------------------------|----------------------------|------------|
| Dimension drawing                                                               | Version:                   | 01.2015.00 |
| improvement we reserve the right to                                             | Scale: