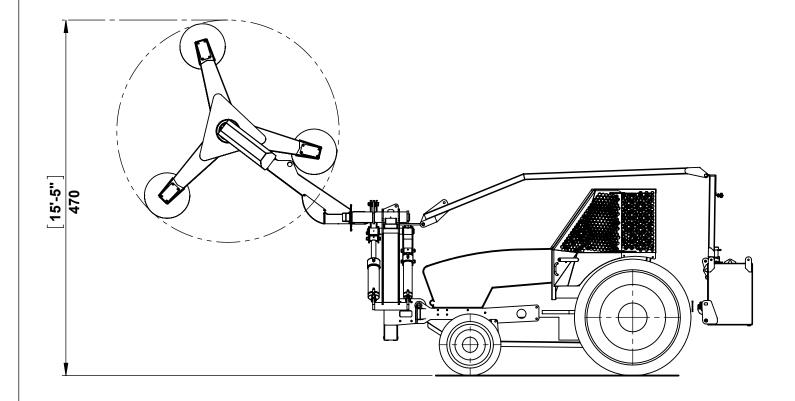

|   | Machine model:                                                                                                                                        | HS 900\       | W - KIT      |  |
|---|-------------------------------------------------------------------------------------------------------------------------------------------------------|---------------|--------------|--|
|   | Dimension drawing                                                                                                                                     | Version:      | 01.2015.00   |  |
| t | As our policy is one of continuous<br>improvement we reserve the right to<br>change specification without notice and<br>without incurring obligation. | Scale:        | 1:60         |  |
|   |                                                                                                                                                       | Date:         | Jan.2015     |  |
|   | Machine dimension may vary according to special option, tractor size (kit models), or special feature.                                                | Sheet:        | 2 Of 8       |  |
|   |                                                                                                                                                       | All dimension | s are rounde |  |
|   | Remarks:<br>All dimensions are in dual properties:<br>feet-inches & centimeters                                                                       | TO            | PACULI SOLAR |  |

| eserved by<br>be<br>vay utilized.            | As our policy is one of continuous<br>improvement we reserve the right to<br>change specification without notice an<br>without incurring obligation. |
|----------------------------------------------|------------------------------------------------------------------------------------------------------------------------------------------------------|
| the e in illustrated ced to other consent by | Machine dimension may vary accordi special option, tractor size (kit model special feature.                                                          |
| e legally                                    | Remarks:<br>All dimensions are in dual properties:<br>feet-inches & centimeters                                                                      |