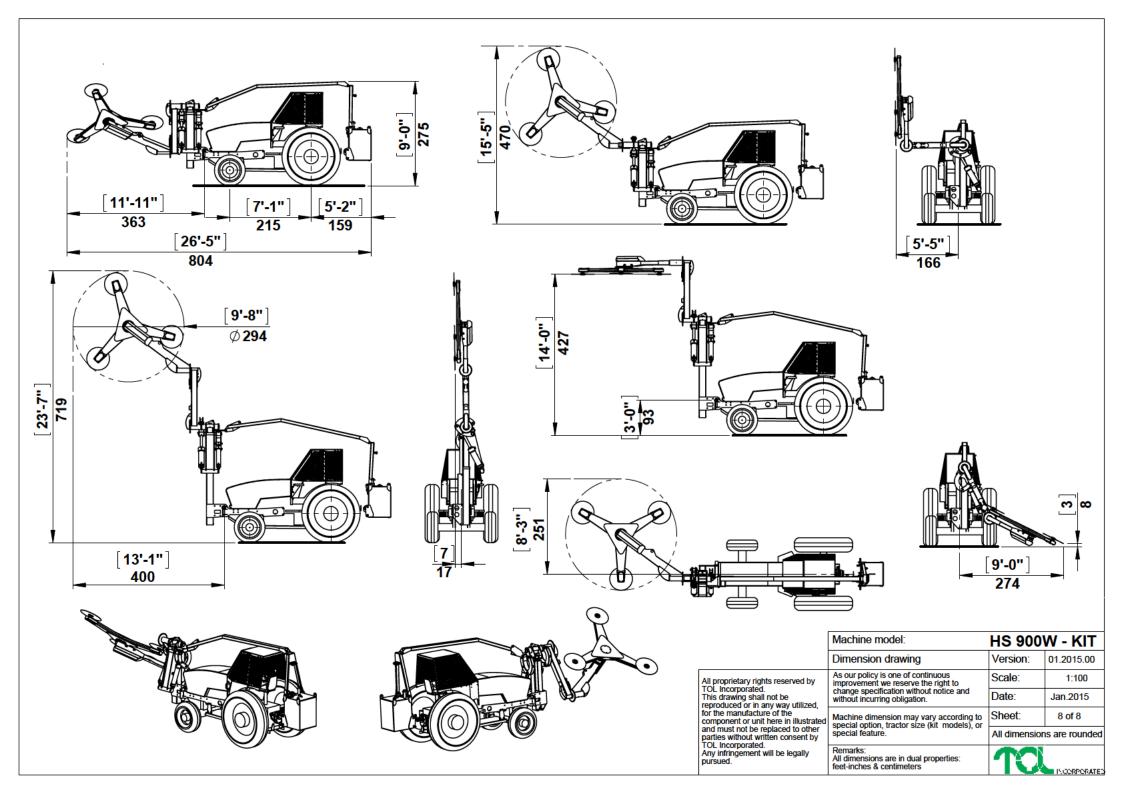

pursued.

|   | Machine model:                                                                                         | del: <b>HS 900</b> |               |
|---|--------------------------------------------------------------------------------------------------------|--------------------|---------------|
|   | Dimension drawing                                                                                      | Version:           | 01.2015.00    |
|   | As our policy is one of continuous improvement we reserve the right to                                 | Scale:             | 1:50          |
| d | change specification without notice and without incurring obligation.                                  | Date:              | Jan.2015      |
|   | Machine dimension may vary according to special option, tractor size (kit models), or special feature. | Sheet:             | 7 Of 8        |
|   |                                                                                                        | All dimension      | s are rounde  |
|   | Remarks:<br>All dimensions are in dual properties:<br>feet-inches & centimeters                        | TO                 | INCOMPLINATE: |