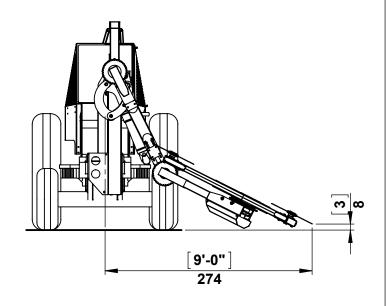

All dimensions are in dual properties: feet-inches & centimeters

All proprietary rights reserved by TOL Incorporated.
This drawing shall not be reproduced or in any way utilized, for the manufacture of the component or unit here in illustrated and must not be replaced to other parties without written consent by TOL Incorporated.
Any infringement will be legally pursued.