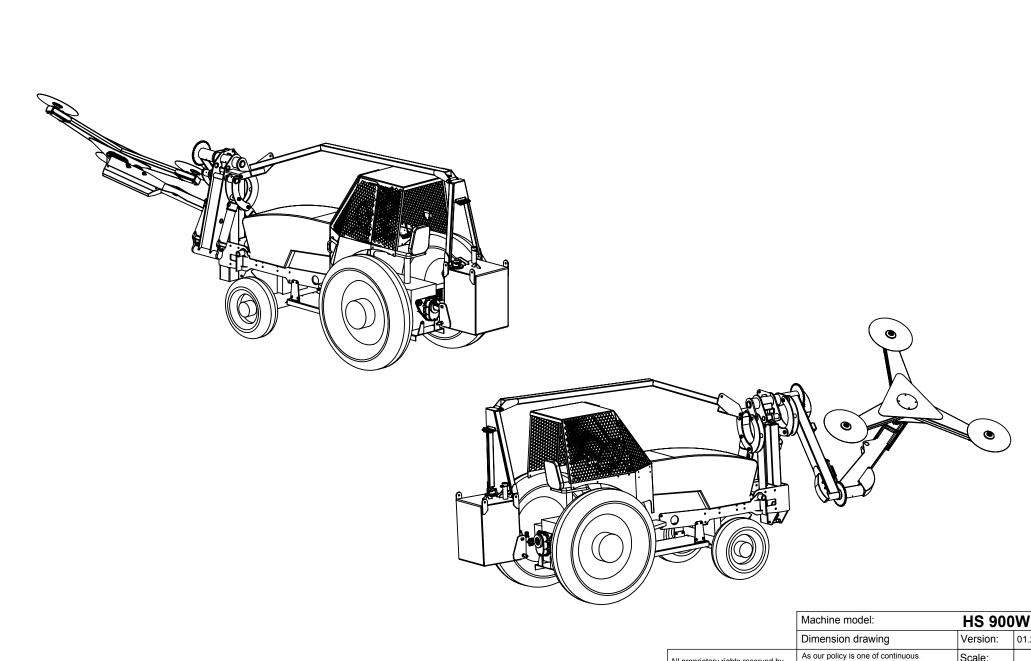

| Machine model:                                                                                                                               | HS 900        | W - KIT       |
|----------------------------------------------------------------------------------------------------------------------------------------------|---------------|---------------|
| Dimension drawing                                                                                                                            | Version:      | 01.2015.00    |
| As our policy is one of continuous improvement we reserve the right to change specification without notice and without incurring obligation. | Scale:        | 1:50          |
|                                                                                                                                              | Date:         | Jan.2015      |
| Machine dimension may vary according to special option, tractor size (kit models), or special feature.                                       | Sheet:        | 1 Of 8        |
|                                                                                                                                              | All dimension | s are rounded |