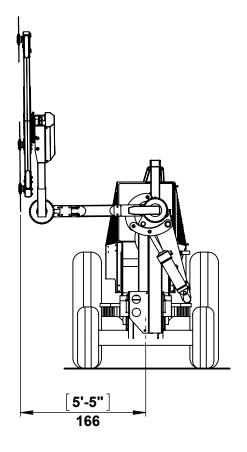

:        | 1:60         |  |
|   |                                                                                                                                                       | Date:         | Jan.2015     |  |
|   | Machine dimension may vary according to special option, tractor size (kit models), or special feature.                                                | Sheet:        | 2 Of 8       |  |
|   |                                                                                                                                                       | All dimension | s are rounde |  |
|   | Remarks:<br>All dimensions are in dual properties:<br>feet-inches & centimeters                                                                       | TO            | PACULI SOLAR |  |





All proprietary rights reserved by TOL Incorporated. This drawing shall not be reproduced or in any way utilized, for the manufacture of the component or unit here in illustrate and must not be replaced to other parties without written consent by TOL Incorporated. Any infringement will be legally pursued.

| eserved by<br>be<br>vay utilized.            | As our policy is one of continuous<br>improvement we reserve the right to<br>change specification without notice an<br>without incurring obligation. |
|----------------------------------------------|------------------------------------------------------------------------------------------------------------------------------------------------------|
| the e in illustrated ced to other consent by | Machine dimension may vary accordi specia