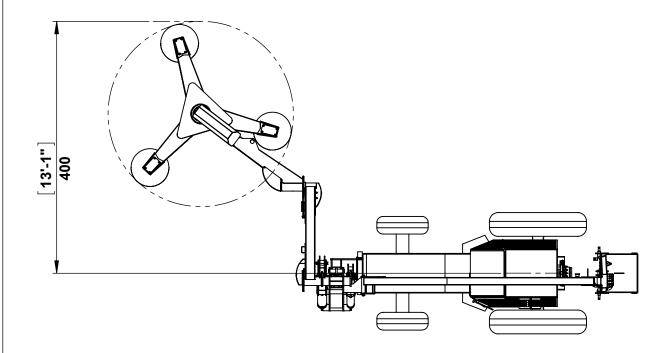

| All proprietary rights reserved by                                                     |
|----------------------------------------------------------------------------------------|
| TOL Incorporated.                                                                      |
| This drawing shall not be                                                              |
| reproduced or in any way utilized,                                                     |
| reproduced or in any way utilized, for the manufacture of the                          |
| component or unit here in illustrate                                                   |
| and must not be replaced to other                                                      |
| parties without written consent by                                                     |
| and must not be replaced to other parties without written consent by TOL Incorporated. |
| Any infringement will be legally                                                       |
|                                                                                        |

pursued.

|   | Machine model:                                                                                         | del: <b>HS 900</b> |               |
|---|--------------------------------------------------------------------------------------------------------|--------------------|---------------|
|   | Dimension drawing                                                                                      | Version:           | 01.2015.00    |
|   | As our policy is one of continuous improvement we reserve the right to                                 | Scale:             | 1:50          |
| d | change specification without notice and without incurring obligation.                                  | Date:              | Jan.2015      |
|   | Machine dimension may vary according to special option, tractor size (kit models), or special feature. | Sheet:             | 7 Of 8        |
|   |                                                                                                        | All dimension      | s are rounde  |
|   | Remarks:<br>All dimensions are in dual properties:<br>feet-inches & centimeters                        | TO                 | INCOMPLINATE: |