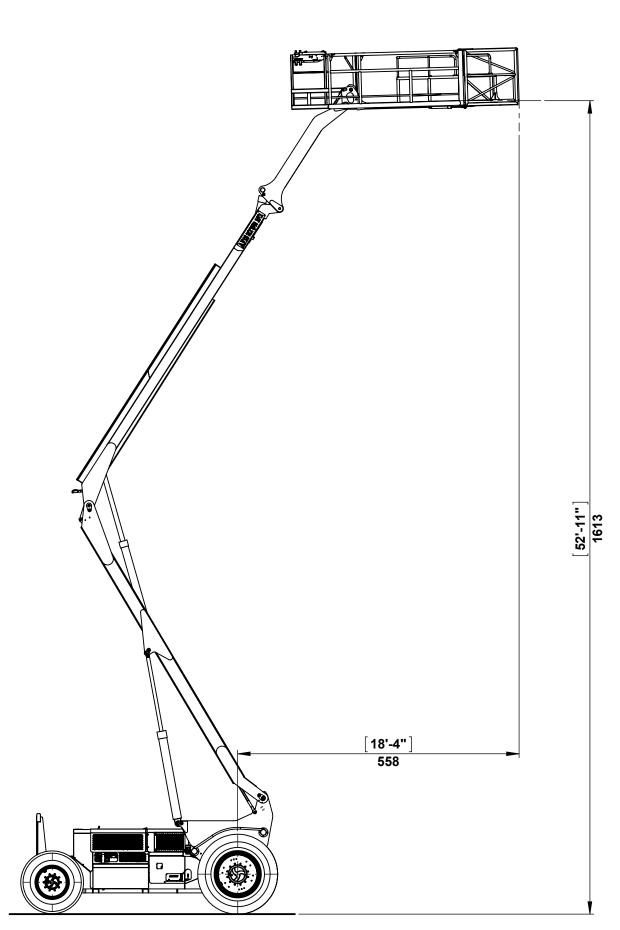

|   | Machine model: Platform                                                                                                                      | AF                         | 20          |
|---|----------------------------------------------------------------------------------------------------------------------------------------------|----------------------------|-------------|
|   | Dimension drawing                                                                                                                            | Version:                   | 03.2015.00  |
| t | As our policy is one of continuous improvement we reserve the right to change specification without notice and without incurring obligation. | Scale:                     | 1:75        |
|   |                                                                                                                                              | Date:                      | March 2015  |
|   | Machine dimension may vary according to special option, tractor size (kit models), or special feature.                                       | Sheet:                     | 3 of 4      |
|   |                                                                                                                                              | All dimensions are rounded |             |
|   | Remarks:<br>All dimensions are in dual properties:<br>feet-inches & centimeters                                                              | <b>10</b>                  | INCORPORATE |