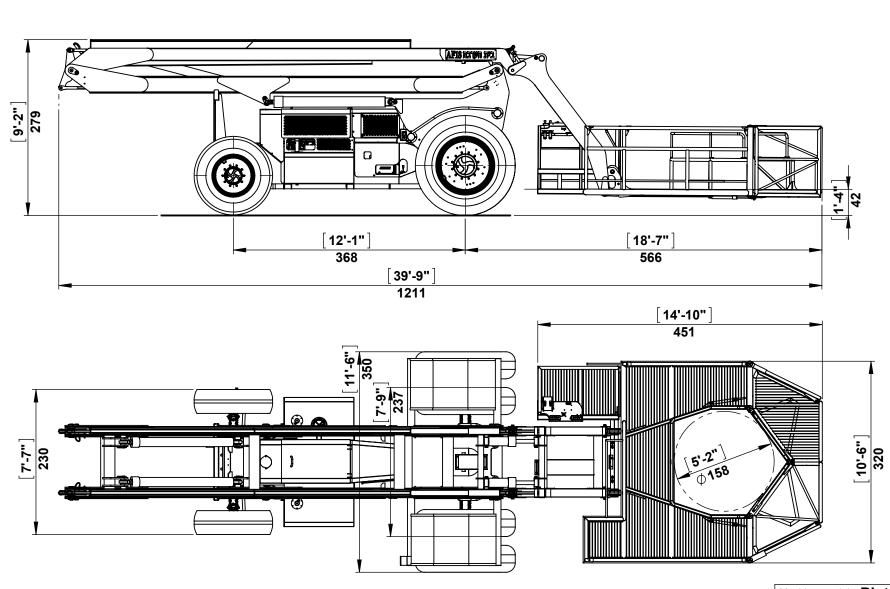

| All proprietary rights reserved by TOL Incorporated. |
|------------------------------------------------------|
|                                                      |
| This drawing shall not be                            |
| reproduced or in any way utilized,                   |
| for the manufacture of the                           |
| component or unit here in illustrate                 |
| and must not be replaced to other                    |
| parties without written consent by                   |
| TOL Incorporated.                                    |
| Any infringement will be legally                     |
| nurcuad                                              |

| TOL incorporated.                |
|----------------------------------|
| Any infringement will be legally |
| pursued.                         |
|                                  |

| Machine model: Platform                                                                                                                      | AF                         | - 18         |
|----------------------------------------------------------------------------------------------------------------------------------------------|----------------------------|--------------|
| Dimension drawing                                                                                                                            | Version:                   | 03.2015.00   |
| As our policy is one of continuous improvement we reserve the right to change specification without notice and without incurring obligation. | Scale:                     | 1:60         |
|                                                                                                                                              | Date:                      | March 2015   |
| Machine dimension may vary according to special option, tractor size (kit models), or special feature.                                       | Sheet:                     | 2 of 4       |
|                                                                                                                                              | All dimensions are rounded |              |
| Remarks:<br>All dimensions are in dual properties:<br>feet-inches & centimeters                                                              | <b>10</b>                  | INCORPORATED |