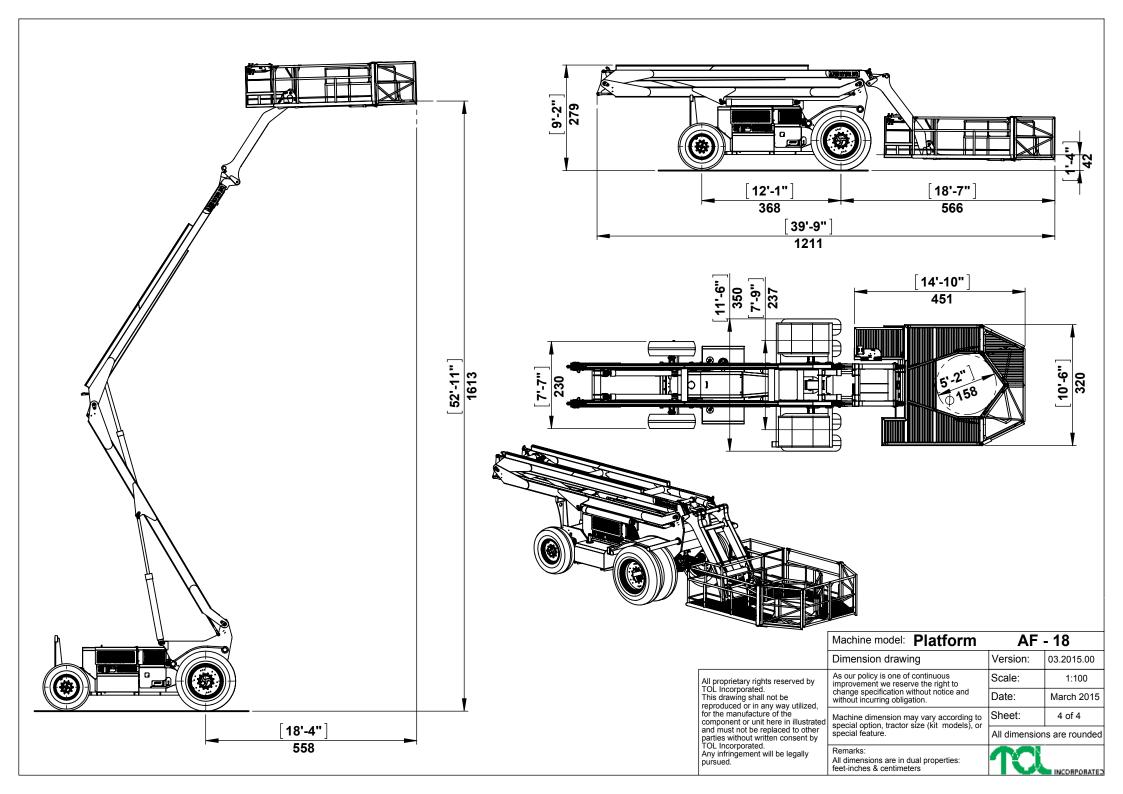

| 1:75        |
|   |                                                                                                                                              | Date:                      | March 2015  |
|   | Machine dimension may vary according to special option, tractor size (kit models), or special feature.                                       | Sheet:                     | 3 of 4      |
|   |                                                                                                                                              | All dimensions are rounded |             |
|   | Remarks:<br>All dimensions are in dual properties:<br>feet-inches & centimeters                                                              | <b>10</b>                  | INCORPORATE |