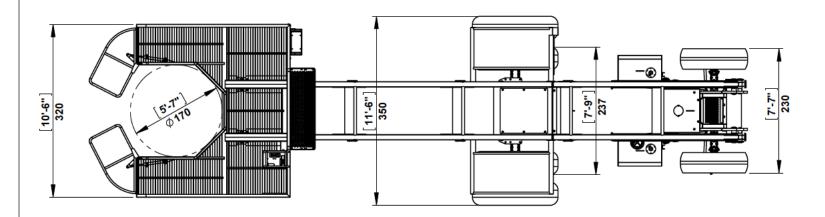

All proprietary rights reserved by TOL Incorporated.
This drawing shall not be reproduced or in any way utilized, for the manufacture of the component or unit here in illustrated and must not be replaced to other parties without written consent by TOL Incorporated.
Any infringement will be legally pursued.

| Machine model:                                                        | Platform                                                         | AF                         | 15         |
|-----------------------------------------------------------------------|------------------------------------------------------------------|----------------------------|------------|
| Dimension drawing                                                     |                                                                  | Version:                   | 02.2015.00 |
| As our policy is one of continuous mprovement we reserve the right to |                                                                  | Scale:                     | 1:85       |
| change specification withow<br>without incurring obligation           | ange specification without notice and hout incurring obligation. | Date:                      | Feb.2015   |
| Machine dimension may                                                 | cial option, tractor size (kit models), or                       | Sheet:                     | 3 of 4     |
| special feature.                                                      |                                                                  | All dimensions are rounded |            |

Remarks: All dimensions are in dual properties: feet-inches & centimeters