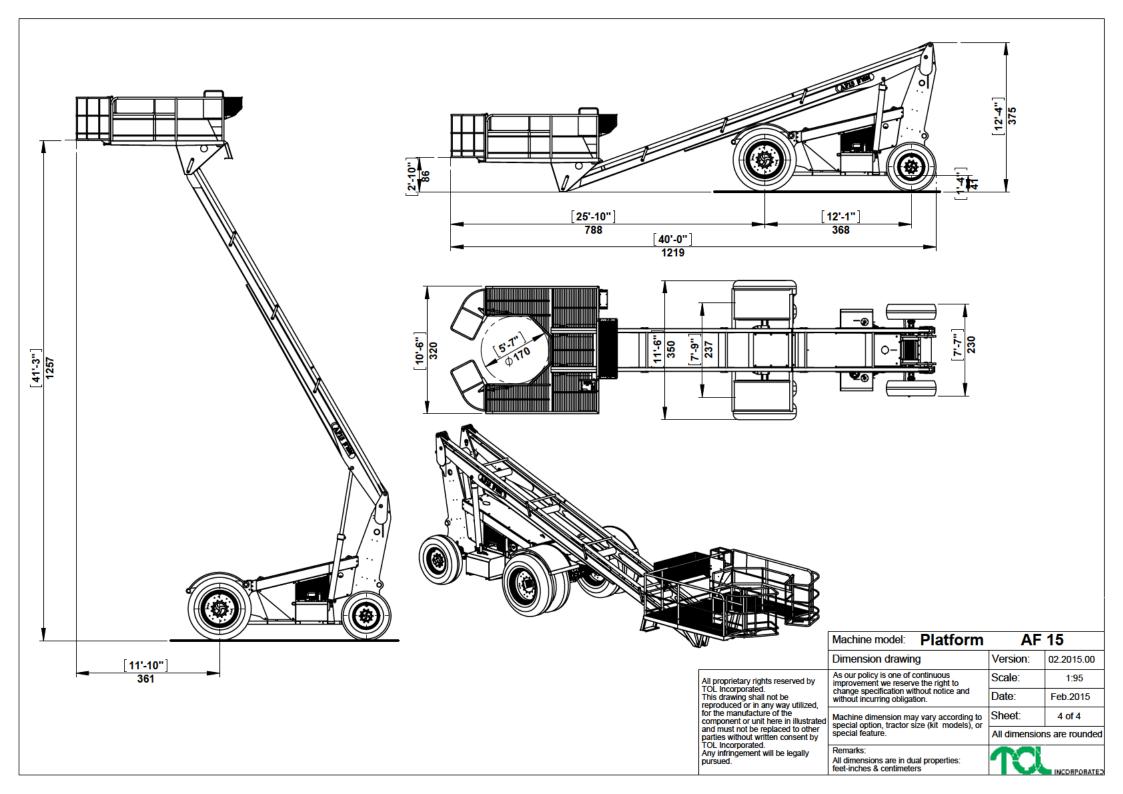

All proprietary rights reserved by TOL Incorporated.
This drawing shall not be reproduced or in any way utilized, for the manufacture of the component or unit here in illustrated and must not be replaced to other parties without written consent by TOL Incorporated.
Any infringement will be legally pursued.

|   | Machine model: Platform                                                                                | AF                         | 15           |
|---|--------------------------------------------------------------------------------------------------------|----------------------------|--------------|
|   | Dimension drawing                                                                                      | Version:                   | 02.2015.00   |
| t | As our policy is one of continuous improvement we reserve the right to                                 | Scale:                     | 1:40         |
|   | change specification without notice and without incurring obligation.                                  | Date:                      | Feb.2015     |
|   | Machine dimension may vary according to special option, tractor size (kit models), or special feature. | Sheet:                     | 1 of 4       |
|   |                                                                                                        | All dimensions are rounded |              |
|   | Remarks:<br>All dimensions are in dual properties:<br>feet-inches & centimeters                        | <b>TCI</b>                 | INCORPORATES |