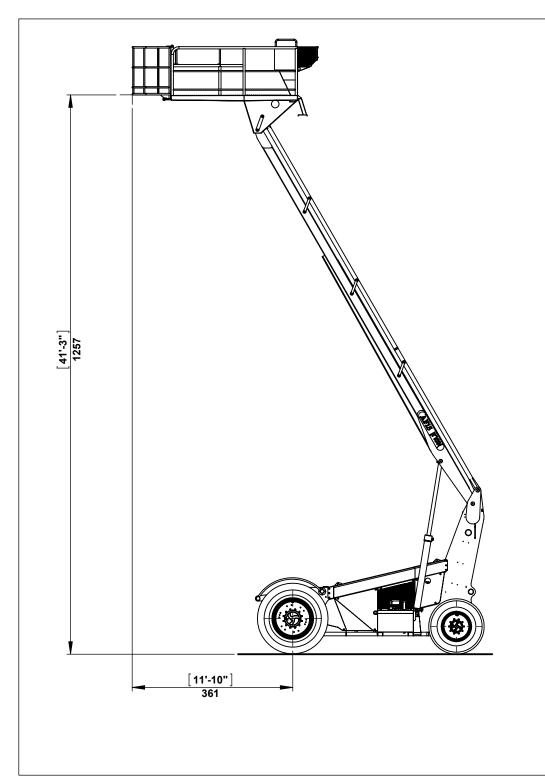

| Machine model:                                                        | Platform                                                         | AF                         | 15         |
|-----------------------------------------------------------------------|------------------------------------------------------------------|----------------------------|------------|
| Dimension drawing                                                     |                                                                  | Version:                   | 02.2015.00 |
| As our policy is one of continuous mprovement we reserve the right to |                                                                  | Scale:                     | 1:85       |
| change specification withow<br>without incurring obligation           | ange specification without notice and hout incurring obligation. | Date:                      | Feb.2015   |
| Machine dimension may                                                 | cial option, tractor size (kit models), or                       | Sheet:                     | 3 of 4     |
| special feature.                                                      |                                                                  | All dimensions are rounded |            |

Remarks: All dimensions are in dual properties: feet-inches & centimeters