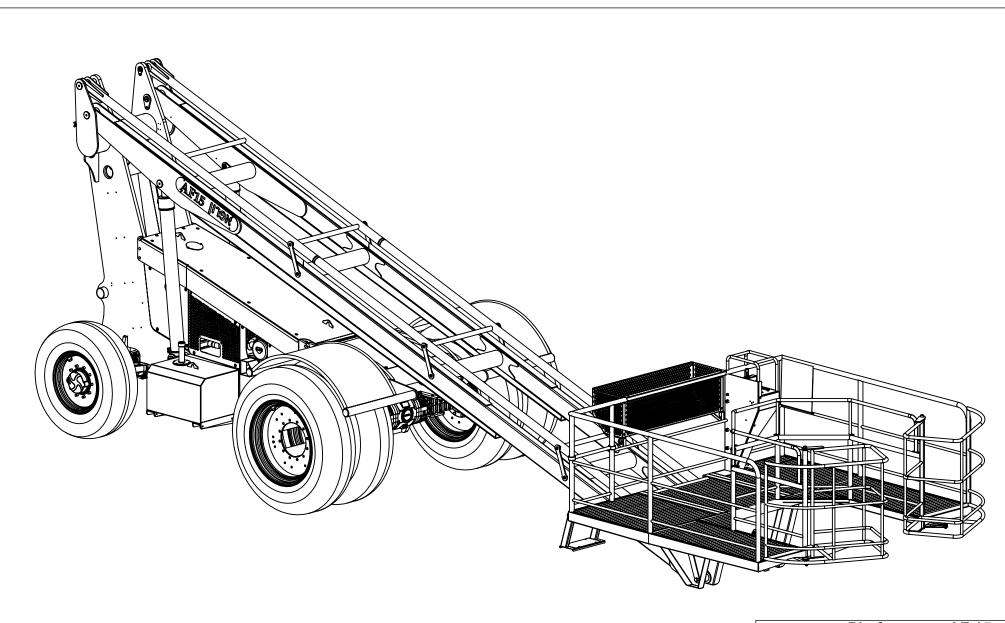

All proprietary rights reserved by TOL Incorporated.
This drawing shall not be reproduced or in any way utilized, for the manufacture of the component or unit here in illustrated and must not be replaced to other parties without written consent by TOL Incorporated.
Any infringement will be legally pursued.

|   | Machine model: Platform                                                                                | AF                         | 15           |
|---|--------------------------------------------------------------------------------------------------------|----------------------------|--------------|
|   | Dimension drawing                                                                                      | Version:                   | 02.2015.00   |
| t | As our policy is one of continuous improvement we reserve the right to                                 | Scale:                     | 1:40         |
|   | change specification without notice and without incurring obligation.                                  | Date:                      | Feb.2015     |
|   | Machine dimension may vary according to special option, tractor size (kit models), or special feature. | Sheet:                     | 1 of 4       |
|   |                                                                                                        | All dimensions are rounded |              |
|   | Remarks:<br>All dimensions are in dual properties:<br>feet-inches & centimeters                        | <b>TCI</b>                 | INCORPORATES |