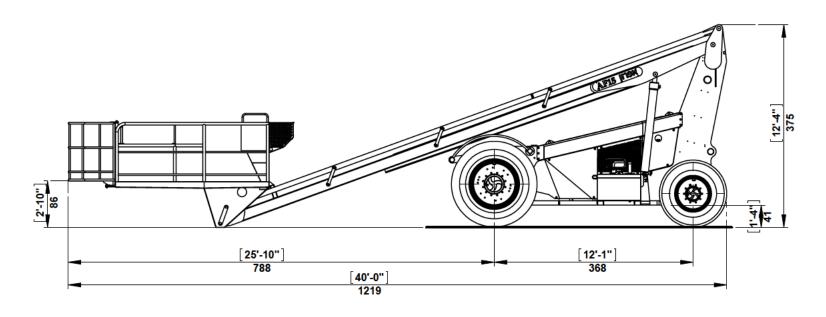

All proprietary rights reserved by TOL Incorporated.
This drawing shall not be reproduced or in any way utilized, for the manufacture of the component or unit here in illustrated and must not be replaced to other parties without written consent by TOL Incorporated.
Any infringement will be legally pursued.

| Machine model: Platform                                                                                                                               | AF                         | 15         |  |
|-------------------------------------------------------------------------------------------------------------------------------------------------------|----------------------------|------------|--|
| Dimension drawing                                                                                                                                     | Version:                   | 02.2015.00 |  |
| As our policy is one of continuous<br>improvement we reserve the right to<br>change specification without notice and<br>without incurring obligation. | Scale:                     | 1:70       |  |
|                                                                                                                                                       | Date:                      | Feb.2015   |  |
| Machine dimension may vary according to special option, tractor size (kit models), or special feature.                                                | Sheet:                     | 2 of 4     |  |
|                                                                                                                                                       | All dimensions are rounded |            |  |
| Remarks:<br>All dimensions are in dual properties:<br>feet-inches & centimeters                                                                       | TO INCORPORATED            |            |  |